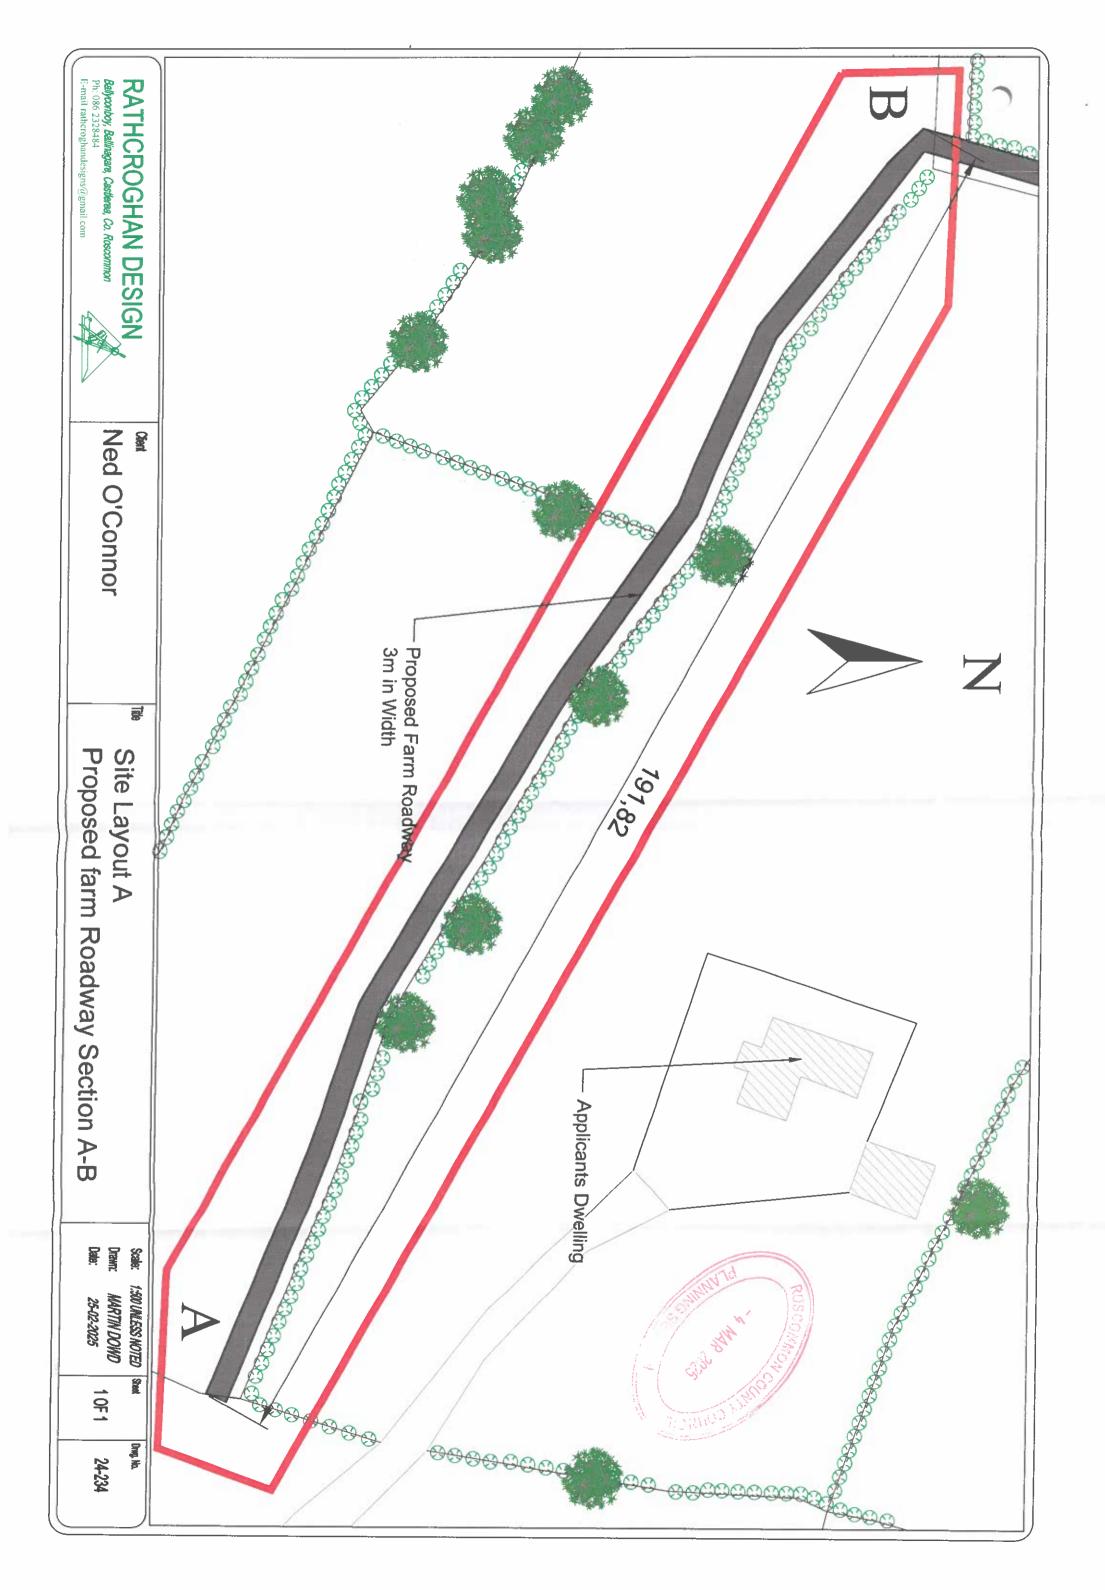

#### **Site Location & Development Description**

The subject site is located in Anaghmore, Strokestown, Co. Roscommon and the land is in agricultural use. The site is partly accessed via a small laneway which leads off the L-6027, a short section of this laneway is accessible with the remainder overgrown and comes to an end in a field in the approximate location of part of the proposed farm roadway. This laneway possibly at some point serviced a derelict house and farm buildings. Approx. 300m down this laneway the proposed new farm roadway is proposed which goes both east and west while passing by the existing derelict buildings. The proposed farm roadway is approx. 400m long and 3m wide.