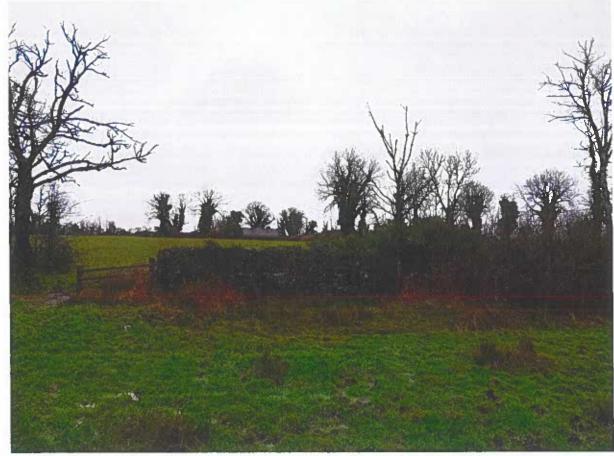

#### **Site Location & Development Description**

The subject site is located in Anaghmore, Strokestown, Co. Roscommon and the land is in agricultural use. The site is partly accessed via a small laneway which leads off the L-6027, a short section of this laneway is accessible with the remainder overgrown and comes to an end in a field in the approximate location of part of the proposed farm roadway. This laneway possibly at some point serviced a derelict house and farm buildings. Approx. 300m down this laneway the proposed new farm roadway is proposed which goes both east and west while passing by the existing derelict buildings. The proposed farm roadway is approx. 400m long and 3m wide.