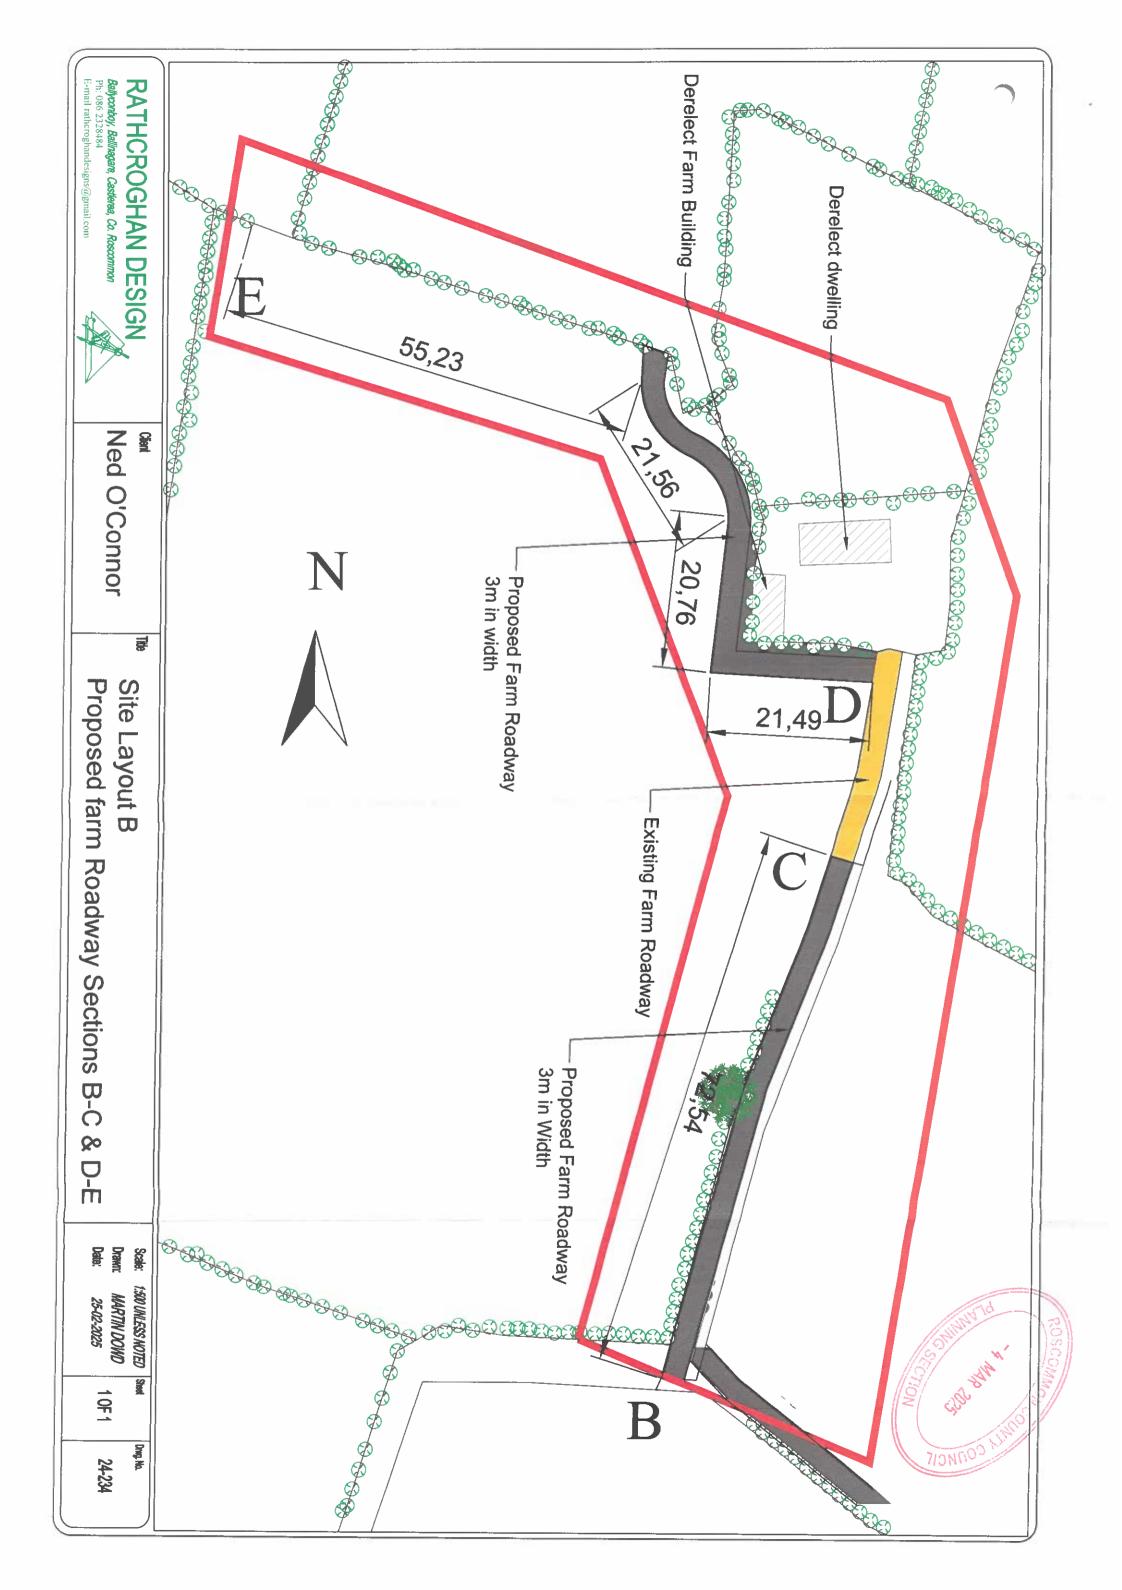

#### **Site Location & Development Description**

The subject site is located in Anaghmore, Strokestown, Co. Roscommon and the land is in agricultural use. The site is partly accessed via a small laneway which leads off the L-6027, a short section of this laneway is accessible with the remainder overgrown and comes to an end in a field in the approximate location of part of the proposed farm roadway. This laneway possibly at some point serviced a derelict house and farm buildings. Approx. 300m down this laneway the proposed new farm roadway is proposed which goes both east and west while passing by the existing derelict buildings. The proposed farm roadway is approx. 400m long and 3m wide.

#### **Planning History**

As per the Roscommon County Council's Planning Registry, recent planning history has been traced relating to the subject site.

DED 796 - Construct new farm road way (4.5m wide) - Not Exempted

Class 13 of Part 1 of Schedule 2: Exempted development - General

| Description of Development                                                                                                                                                                           | Conditions and Limitations                                                 |
|------------------------------------------------------------------------------------------------------------------------------------------------------------------------------------------------------|----------------------------------------------------------------------------|
| CLASS 13                                                                                                                                                                                             |                                                                            |
| The repair or improvement of any private street, road or way, being works carried out on land within the boundary of the street, road or way, and the construction of any private footpath or paving | The width of any such private footpath or paving shall not exceed 3 metres |

The proposed development to construct a new farm roadway appears to be within the criteria for consideration as exempted development under Class 13 of Part 1 of Schedule 2 of the Planning and Development Regulations 2001 (as amended). Having reviewed the proposed works in the context of the Conditions and Limitations associated with Class 13 of Part 1 Article 6 Schedule 2 of the Planning and Development Regulations, 2001, as amended, the construction of of a new farm roadway as described in this case is considered to be exempted development.