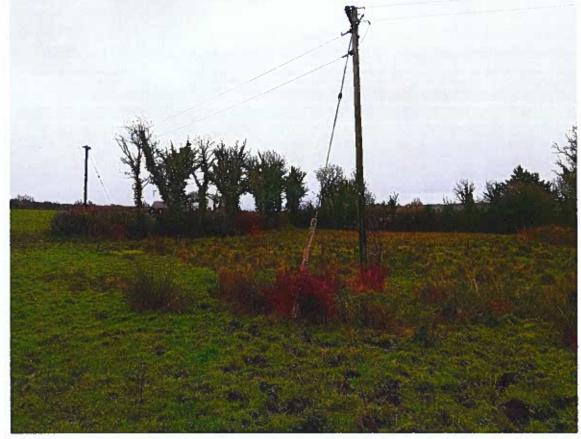

#### **Site Location & Development Description**

The subject site is located in Anaghmore, Strokestown, Co. Roscommon and the land is in agricultural use. The site is partly accessed via a small laneway which leads off the L-6027, a short section of this laneway is accessible with the remainder overgrown and comes to an end in a field in the approximate location of part of the proposed farm roadway. This laneway possibly at some point serviced a derelict house and farm buildings. Approx. 300m down this laneway the proposed new farm roadway is proposed which goes both east and west while passing by the existing derelict buildings. The proposed farm roadway is approx. 400m long and 3m wide.