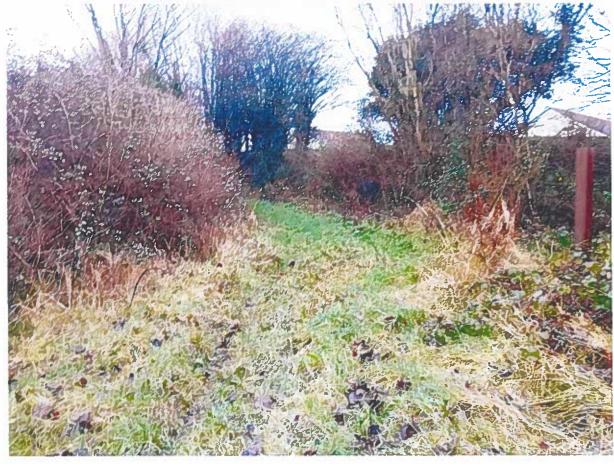

#### **Site Location & Development Description**

The subject site is located in Anaghmore, Strokestown, Co. Roscommon and the land is in agricultural use. The site is partly accessed via a small laneway which leads off the L-6027, a short section of this laneway is accessible with the remainder overgrown and comes to an end in a field in the approximate location of part of the proposed farm roadway. This laneway possibly at some point serviced a derelict house and farm buildings. Approx. 300m down this laneway the proposed new farm roadway is proposed which goes both east and west while passing by the existing derelict buildings. The proposed farm roadway is approx. 400m long and 3m wide.