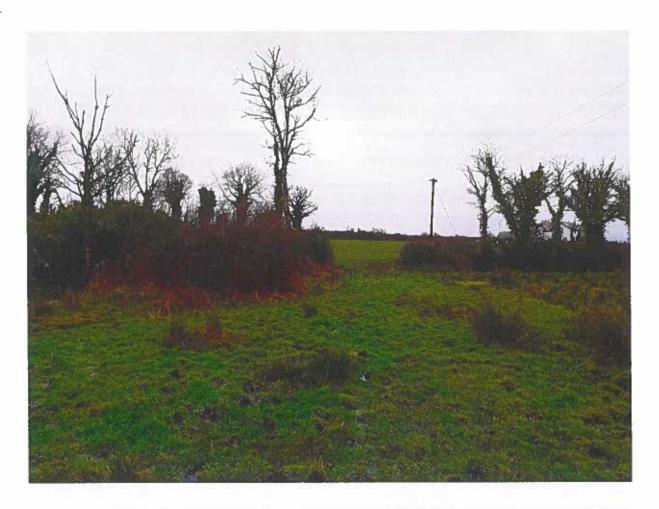

#### **Site Location & Development Description**

The subject site is located in Anaghmore, Strokestown, Co. Roscommon and the land is in agricultural use. The site is partly accessed via a small laneway which leads off the L-6027, a short section of this laneway is accessible with the remainder overgrown and comes to an end in a field in the approximate location of part of the proposed farm roadway. This laneway possibly at some point serviced a derelict house and farm buildings. Approx. 300m down this laneway the proposed new farm roadway is proposed which goes both east and west while passing by the existing derelict buildings. The proposed farm roadway is approx. 400m long and 3m wide.