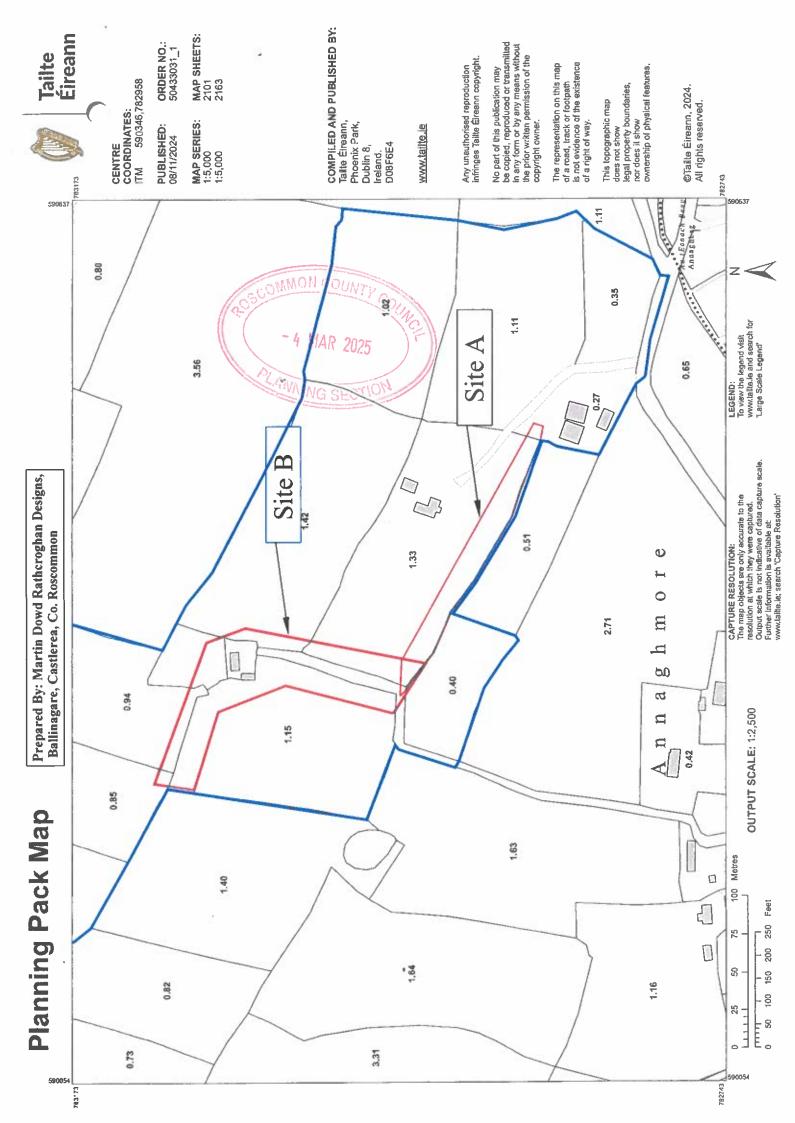

#### **Site Location & Development Description**

The subject site is located in Anaghmore, Strokestown, Co. Roscommon and the land is in agricultural use. The site is partly accessed via a small laneway which leads off the L-6027, a short section of this laneway is accessible with the remainder overgrown and comes to an end in a field in the approximate location of part of the proposed farm roadway. This laneway possibly at some point serviced a derelict house and farm buildings. Approx. 300m down this laneway the proposed new farm roadway is proposed which goes both east and west while passing by the existing derelict buildings. The proposed farm roadway is approx. 400m long and 3m wide.

#### **Planning History**

As per the Roscommon County Council's Planning Registry, recent planning history has been traced relating to the subject site.

DED 796 - Construct new farm road way (4.5m wide) - Not Exempted