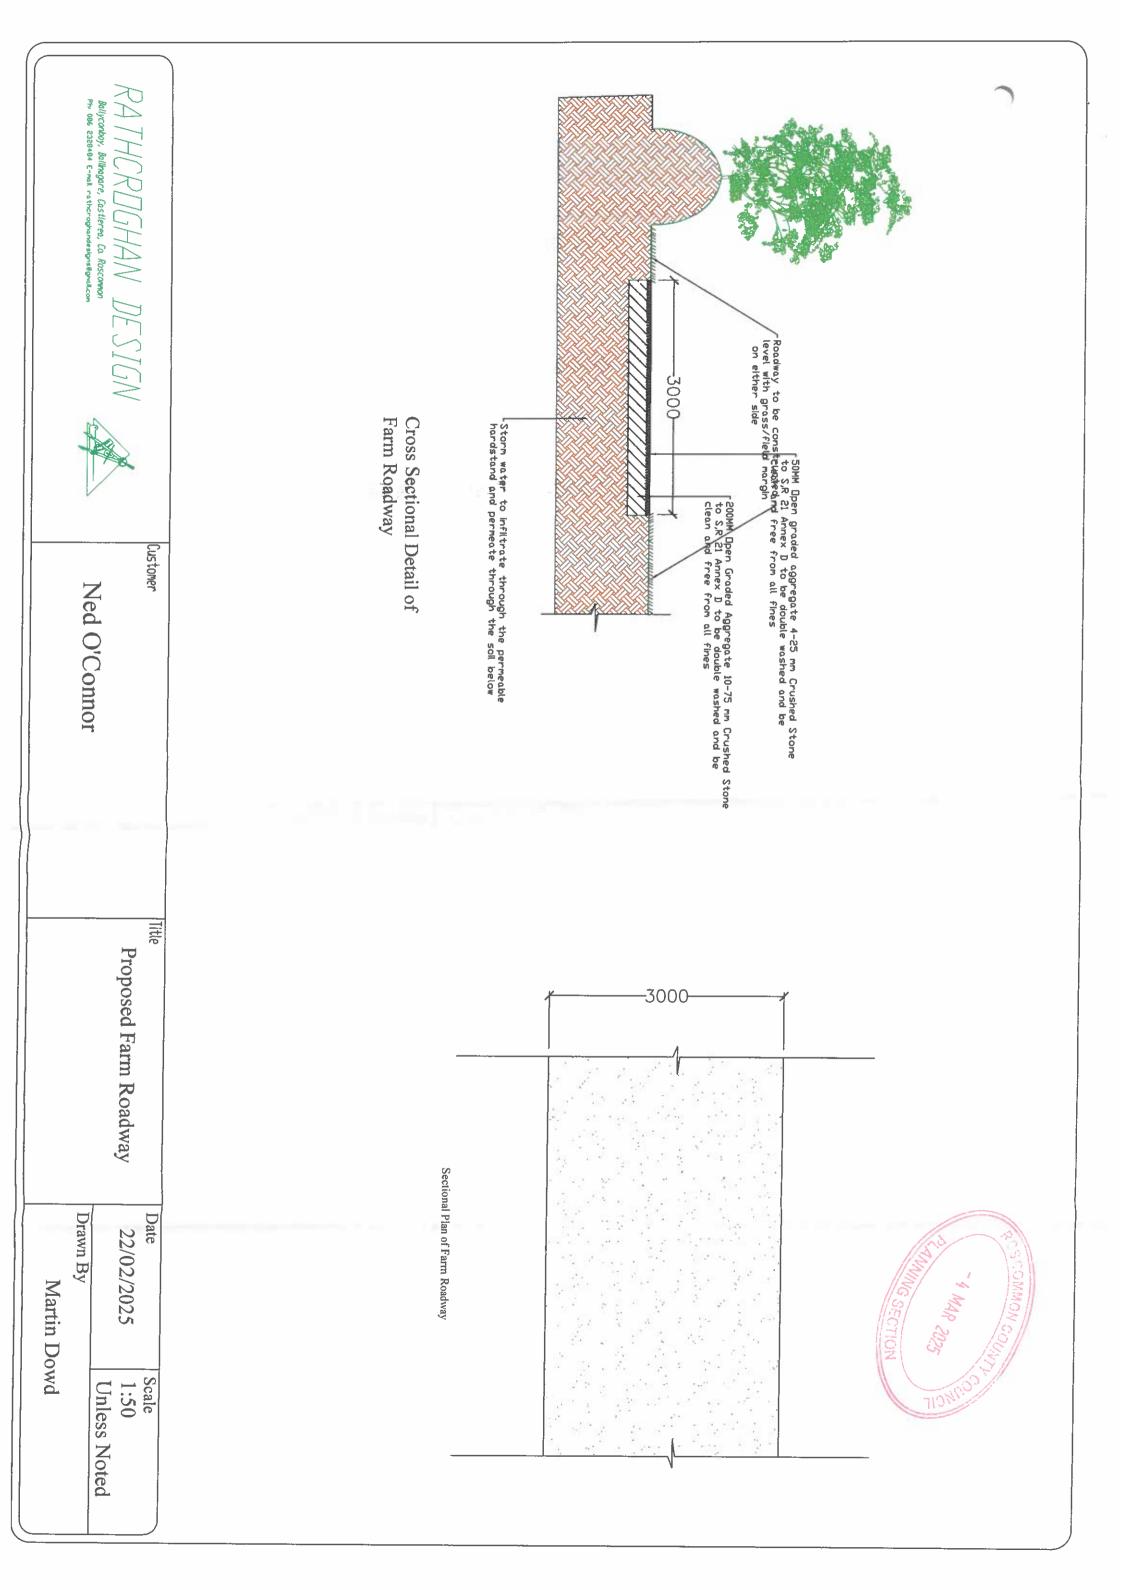

Class 13 of Part 1 of Schedule 2: Exempted development - General

| Description of Development                                                                                                                                                                           | Conditions and Limitations                                                 |
|------------------------------------------------------------------------------------------------------------------------------------------------------------------------------------------------------|----------------------------------------------------------------------------|
| CLASS 13                                                                                                                                                                                             |                                                                            |
| The repair or improvement of any private street, road or way, being works carried out on land within the boundary of the street, road or way, and the construction of any private footpath or paving | The width of any such private footpath or paving shall not exceed 3 metres |

The proposed development to construct a new farm roadway appears to be within the criteria for consideration as exempted development under Class 13 of Part 1 of Schedule 2 of the Planning and Development Regulations 2001 (as amended). Having reviewed the proposed works in the context of the Conditions and Limitations associated with Class 13 of Part 1 Article 6 Schedule 2 of the Planning and Development Regulations, 2001, as amended, the construction of of a new farm roadway as described in this case is considered to be exempted development.