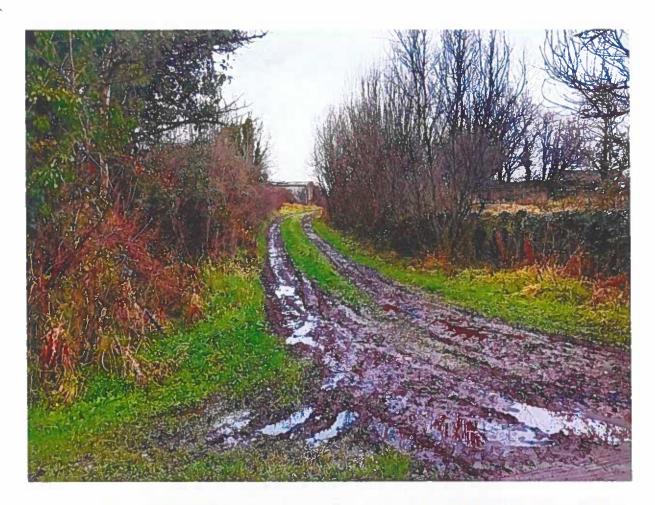

#### **Site Location & Development Description**

The subject site is located in Anaghmore, Strokestown, Co. Roscommon and the land is in agricultural use. The site is partly accessed via a small laneway which leads off the L-6027, a short section of this laneway is accessible with the remainder overgrown and comes to an end in a field in the approximate location of part of the proposed farm roadway. This laneway possibly at some point serviced a derelict house and farm buildings. Approx. 300m down this laneway the proposed new farm roadway is proposed which goes both east and west while passing by the existing derelict buildings. The proposed farm roadway is approx. 400m long and 3m wide.