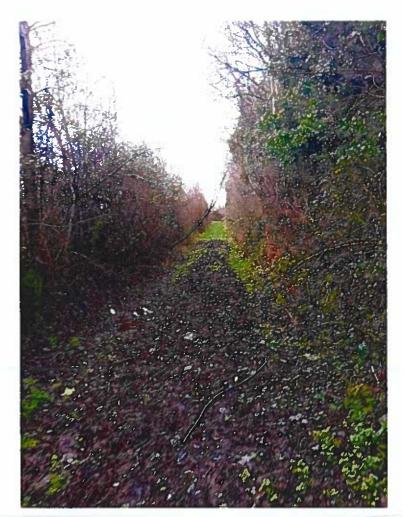

#### **Site Location & Development Description**

The subject site is located in Anaghmore, Strokestown, Co. Roscommon and the land is in agricultural use. The site is partly accessed via a small laneway which leads off the L-6027, a short section of this laneway is accessible with the remainder overgrown and comes to an end in a field in the approximate location of part of the proposed farm roadway. This laneway possibly at some point serviced a derelict house and farm buildings. Approx. 300m down this laneway the proposed new farm roadway is proposed which goes both east and west while passing by the existing derelict buildings. The proposed farm roadway is approx. 400m long and 3m wide.