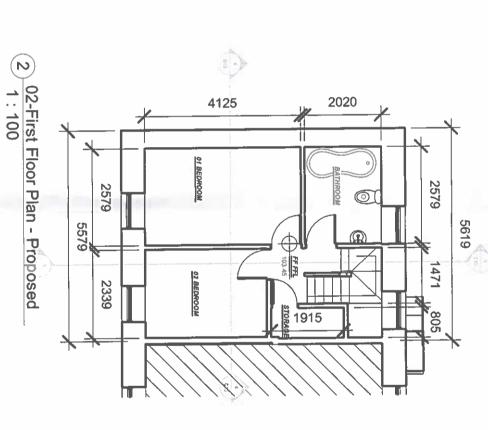

- 1. Strip out walls, floors, and ceilings.
- 2. Install new ceiling joists and internal stud work, plasterboard, and skim.
- 3. Install new UPVC windows and doors.
- 4. Re-slate the roof.
- 5. Second fix carpentry and paint and decorate internally.
- 6. Upgrade plumbing/heating system.
- 7. Upgrade electrical systems.
- 8. Install new floors.

# **AREASCHEDULE HOUSE 01**

GROUND FLOOR AREA FIRST FLOOR AREA

: 24m2

: 56m2 : 32m2

3759 4649

7495

3756

DNMIT