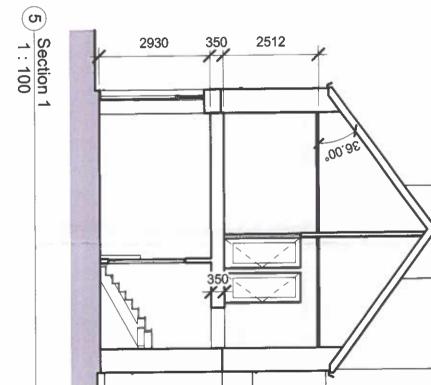

101.17

2489

MTCHEN

뒤

2519

1531

4680

| 4     |           |
|-------|-----------|
| 1:100 | Section 2 |