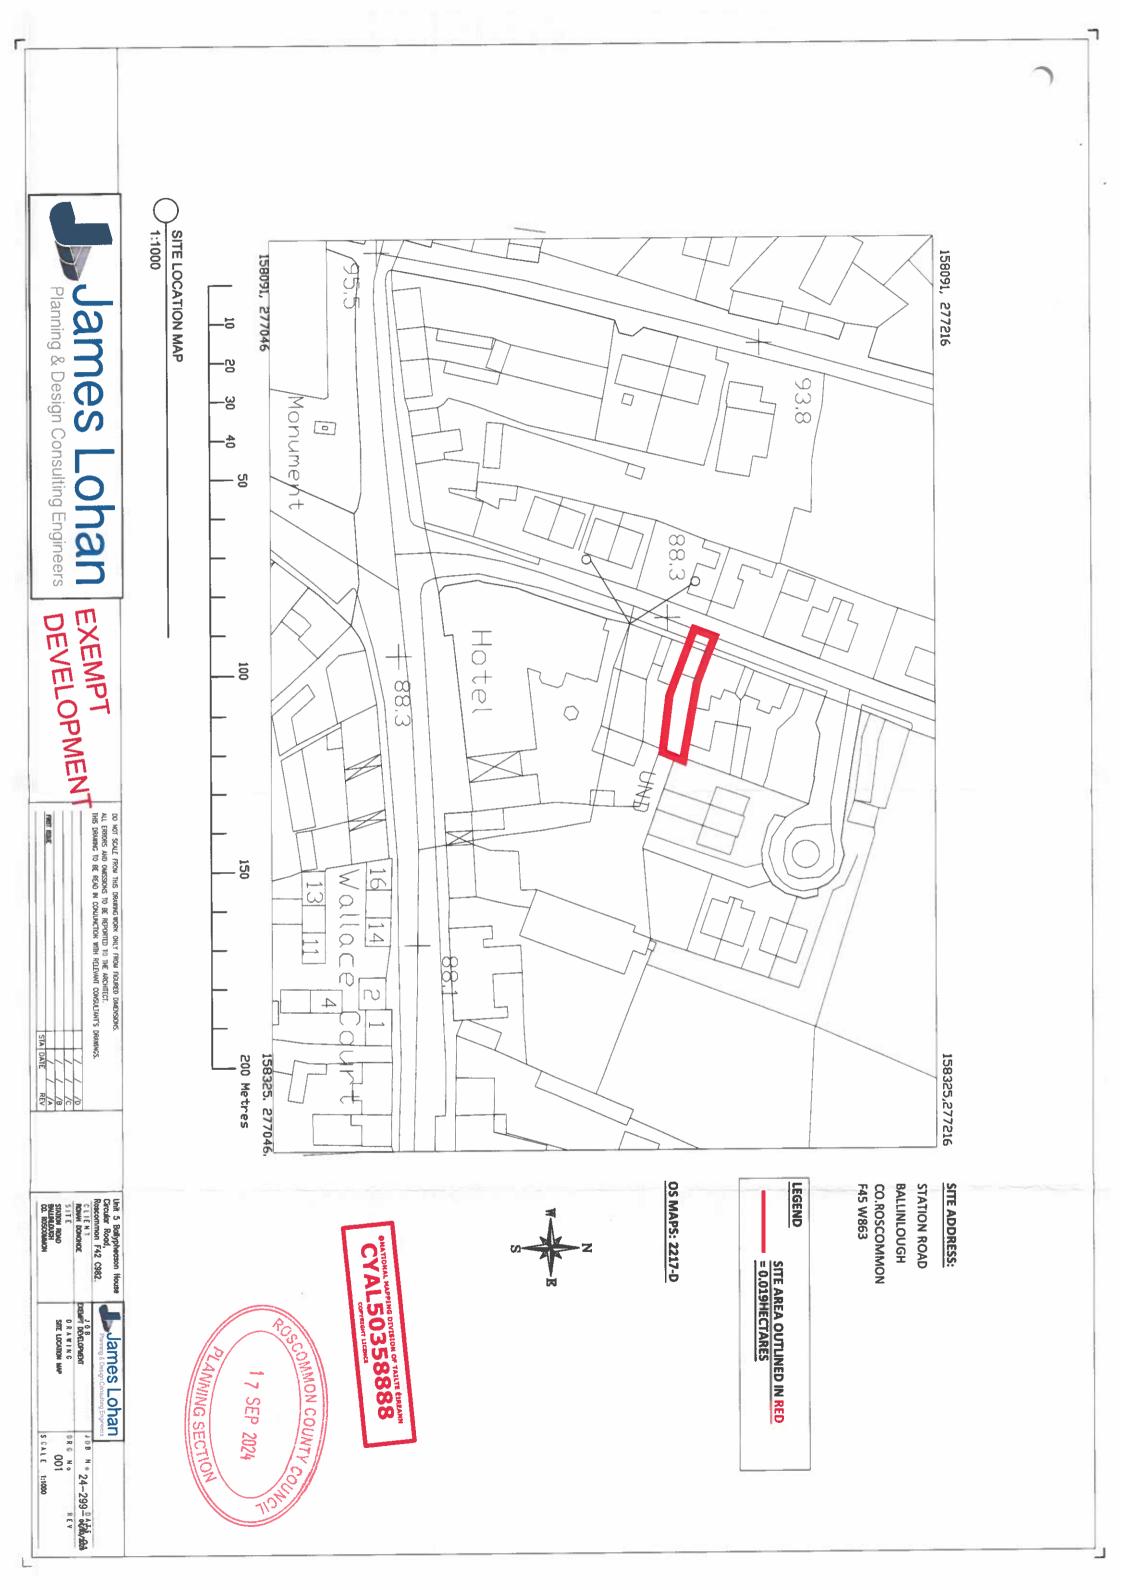

## **Roscommon County Council**

Application for a Declaration under Section 5 of

Planning & Development Act 2000 (as amended), regarding Exempted Development

| Name of Applicant(s)                                                                              | Ronan Donohoe                                                                                                                                                                               |
|---------------------------------------------------------------------------------------------------|---------------------------------------------------------------------------------------------------------------------------------------------------------------------------------------------|
| Name of Agent                                                                                     | James Lohan Consulting Engineers Ltd, Unit 5, Ballypheason house, Circular road, Roscommon                                                                                                  |
| Nature of Proposed Works                                                                          | Refurbish derelict house in accordance with the Planning and Development Act (Exempt Development) Regulations 2018, as per the Vacant Property Refurbishment Grant Croi Cónaithe Towns Fund |
| Location & Address of Subject Property to include, Eircode (where applicable), Townland & O.S No. | Station Road<br>Ballinlough<br>Co. Roscommon<br>F45 W863                                                                                                                                    |
|                                                                                                   | O.S No. 2217-D<br>XY: 558173, 777167 Townland Falledeen                                                                                                                                     |
| Floor Area:  a) Existing Structure  b) Proposed Structure                                         | <u>56 Sqm</u>                                                                                                                                                                               |
| Height above ground level:                                                                        | Floor level- between 120mm – 160 mm above ground level (Ridge height existing 8889mm above ground level)                                                                                    |
| Total area of private open space remaining after completion of this development                   | 0.019Hectares                                                                                                                                                                               |
| Roofing Material (Slates, Tiles, other) (Specify)                                                 | Existing Slates to roof                                                                                                                                                                     |
|                                                                                                   |                                                                                                                                                                                             |

**Kind Regards** 

C120- 16/09/ 2024

Camila Zen

James Lohan Consulting Engineer Ltd,

Unit 5, Ballypheason House, Circular Road

Roscommon F42 C982

LEGEND

SITE BOUNDARY OUTLINED IN RED (0.019 HECTARES)