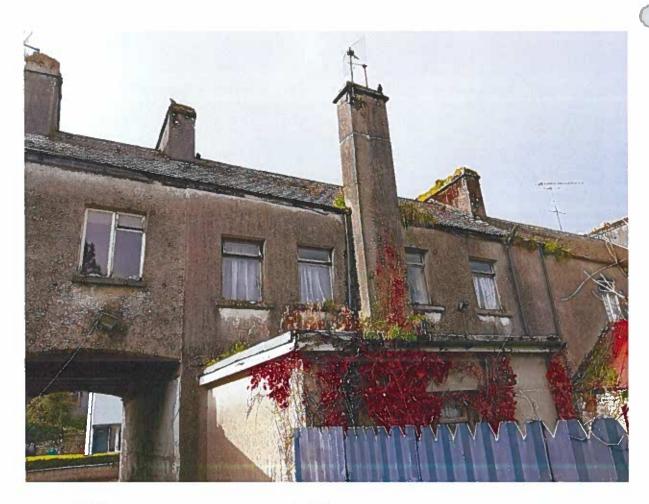

### **Site Location & Development Description**

The property is a 2 story terrace/town house in Ballinlough, Co. Roscommon. The property is accessed off Station road in Ballinlough there is a private garden to the rear of the dwelling to which there was no access into. The proposed development consists of the re-slating the roof with as stated the existing slates, the install of new UPVC windows/doors and various internal works as listed.

### **Detailed Specification Of The Development Proposed**

Ref: Ronan Donohoe for Property at Station Road, Ballinlough, Co. Roscommon, F45 W863

The property is being stripped back to its original walls and will be renovated and put back into use as it was originally a Two-bed dwelling house and all the works involved are as follows: