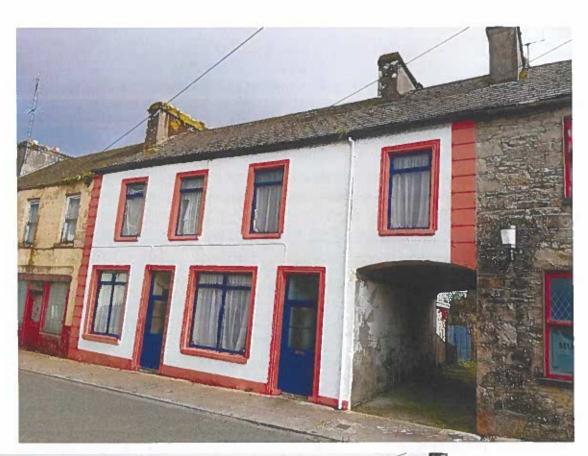

### **Site Location & Development Description**

The property is a 2 story terrace/town house in Ballinlough, Co. Roscommon. The property is accessed off Station road in Ballinlough there is a private garden to the rear of the dwelling to which there was no access into. The proposed development consists of the re-slating the roof with as stated the existing slates, the install of new UPVC windows/doors and various internal works as listed.

### **Detailed Specification Of The Development Proposed**

Ref: Ronan Donohoe for Property at Station Road, Ballinlough, Co. Roscommon, F45 W863

The property is being stripped back to its original walls and will be renovated and put back into use as it was originally a Two-bed dwelling house and all the works involved are as follows: