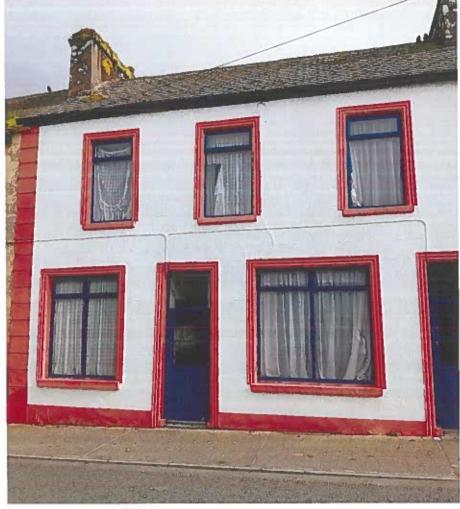

### **Site Location & Development Description**

The property is a 2 story terrace/town house in Ballinlough, Co. Roscommon. The property is accessed off Station road in Ballinlough there is a private garden to the rear of the dwelling to which there was no access into. The proposed development consists of the re-slating the roof with as stated the existing slates, the install of new UPVC windows/doors and various internal works as listed.

### **Detailed Specification Of The Development Proposed**

Ref: Ronan Donohoe for Property at Station Road, Ballinlough, Co. Roscommon, F45 W863

The property is being stripped back to its original walls and will be renovated and put back into use as it was originally a Two-bed dwelling house and all the works involved are as follows: