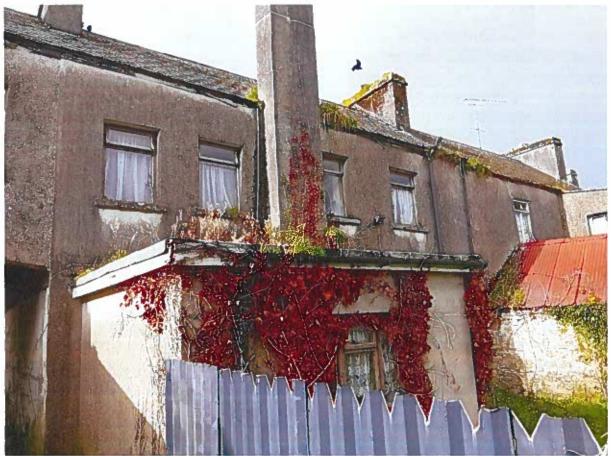

### **Site Location & Development Description**

The property is a 2 story terrace/town house in Ballinlough, Co. Roscommon. The property is accessed off Station road in Ballinlough there is a private garden to the rear of the dwelling to which there was no access into. The proposed development consists of the re-slating the roof with as stated the existing slates, the install of new UPVC windows/doors and various internal works as listed.

### **Detailed Specification Of The Development Proposed**

Ref: Ronan Donohoe for Property at Station Road, Ballinlough, Co. Roscommon, F45 W863

The property is being stripped back to its original walls and will be renovated and put back into use as it was originally a Two-bed dwelling house and all the works involved are as follows: