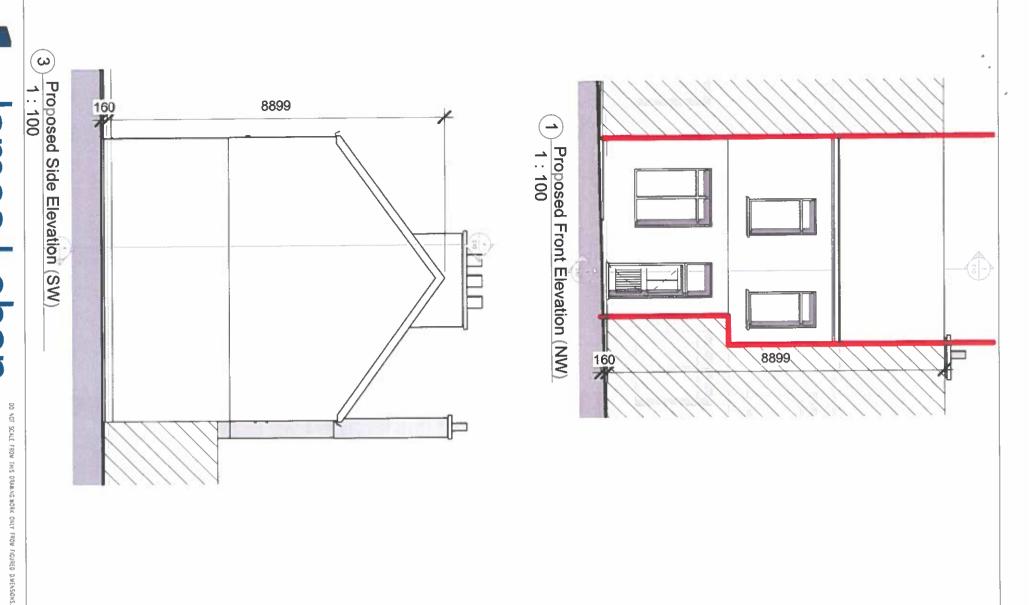

## **Roscommon County Council**

Application for a Declaration under Section 5 of

Planning & Development Act 2000 (as amended), regarding Exempted Development

| Name of Applicant(s)                                                                              | Ronan Donohoe                                                                                                                                                                               |
|---------------------------------------------------------------------------------------------------|---------------------------------------------------------------------------------------------------------------------------------------------------------------------------------------------|
| Name of Agent                                                                                     | James Lohan Consulting Engineers Ltd, Unit 5, Ballypheason house, Circular road, Roscommon                                                                                                  |
| Nature of Proposed Works                                                                          | Refurbish derelict house in accordance with the Planning and Development Act (Exempt Development) Regulations 2018, as per the Vacant Property Refurbishment Grant Croi Cónaithe Towns Fund |
| Location & Address of Subject Property to include, Eircode (where applicable), Townland & O.S No. | Station Road<br>Ballinlough<br>Co. Roscommon<br>F45 W863                                                                                                                                    |
|                                                                                                   | O.S No. 2217-D<br>XY: 558173, 777167 Townland Falledeen                                                                                                                                     |
| Floor Area:  a) Existing Structure  b) Proposed Structure                                         | <u>56 Sqm</u>                                                                                                                                                                               |
| Height above ground level:                                                                        | Floor level- between 120mm – 160 mm above ground level (Ridge height existing 8889mm above ground level)                                                                                    |
| Total area of private open space remaining after completion of this development                   | 0.019Hectares                                                                                                                                                                               |
| Roofing Material (Slates, Tiles, other) (Specify)                                                 | Existing Slates to roof                                                                                                                                                                     |
|                                                                                                   |                                                                                                                                                                                             |