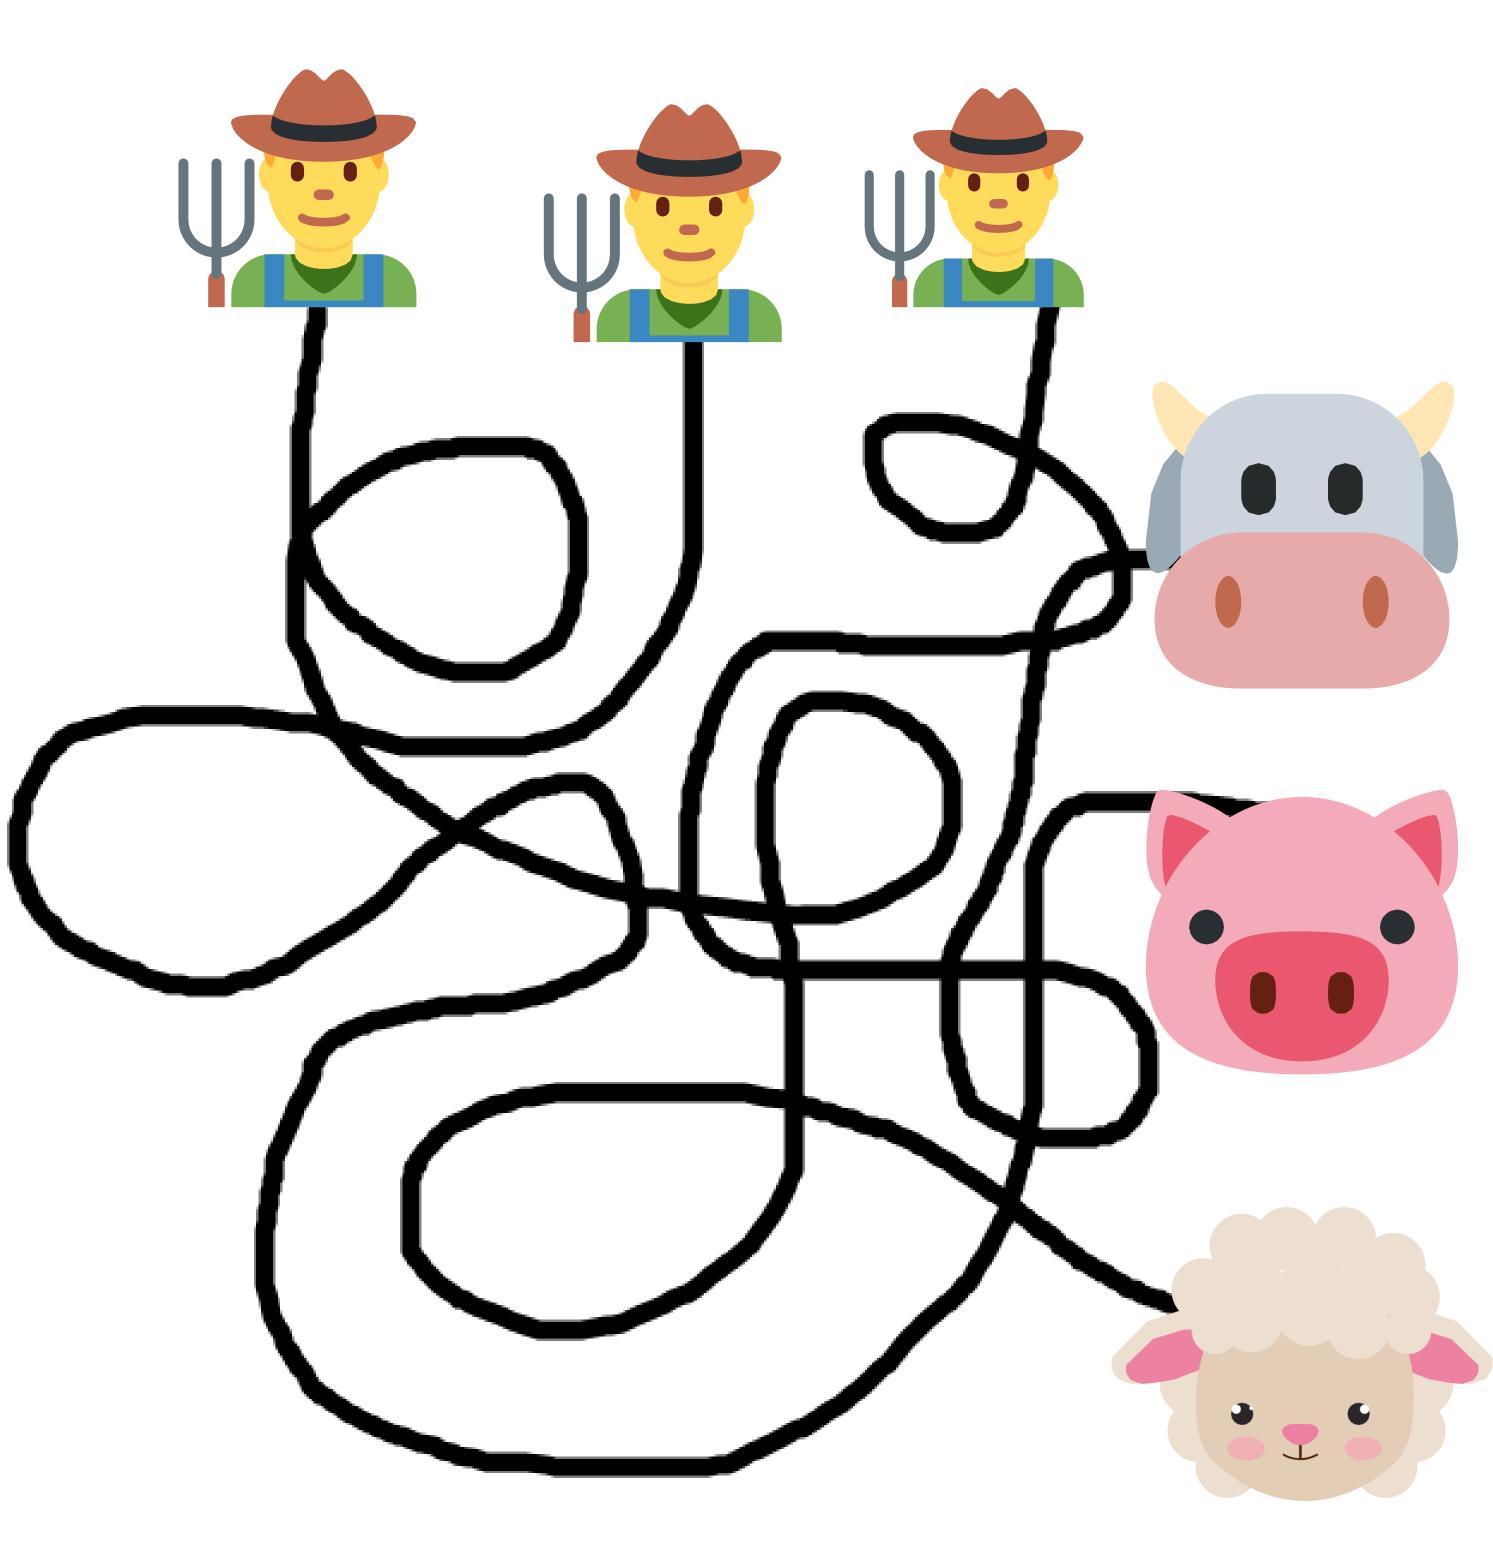

ENC TVPSQEBZMMNHERIT AGEF KEN 0 LRVK LSJYAENOEIVKNAN 0 RLIK ZCPRIPAWYQMMMAMFMCIQ LWHN BQZCHGYAERYSXFELKXWK ATYPO XZWZVHXEMXFNLDYHNEQ 0 Μ D WD ARFVNIYAIEZODWBYXOJLNKZE 0

ABBEY BULL DR HYDE PARK HYDE LOUGHNANANE MUSEUM RINDOON ST JOHNS WOOD WALKWAYS

BEARA BREIFNEBLUECASTLECRUA(ELPHIN WINDMILLFAMINKILRONANLAMBLOUGH REEMINENPERCY FRENCHQUEENROSCOMMONSHANNSTROKESTOWN PARK HOUSEWILDFLOWERS

BLUE AND GOLD CRUACHAN FAMINE WAY LAMB FESTIVAL MINERS WAY QUEEN MEDB SHANNON HOUSE BOYLE DOUGLAS HERITAGE LOUGH KEY MOTE PARK RATHCROGHAN SLIABH BAN TAIN





find out more about Queen Medb's story at http://www.askaboutireland.ie/learningzone/primary-students/looking-atplaces/louth/tain-bo-cuailnge-the-catt/

#### Can you find all 8 Differences



### Connect each Roscommon Farmer to the animal he keeps



#### Write 1, 2 or 3 beside the animal

### Test Your Roscommon Knowledge

Arigna mines are famous for what fuel?

What Saint is Roscommon County named after?





Who was the first President of Ireland? (Born in Roscommon)

How many other counties have a border with Roscommon? \_





Where is the festival of Samhain (Halloween) said to have begun?

How many times have Roscommon won the All Ireland (Football)? \_

Answers:Coal, Coman, Douglas Hyde, 7, Rathcroghan, 2

# Follow these steps to learn how to draw a barn owl