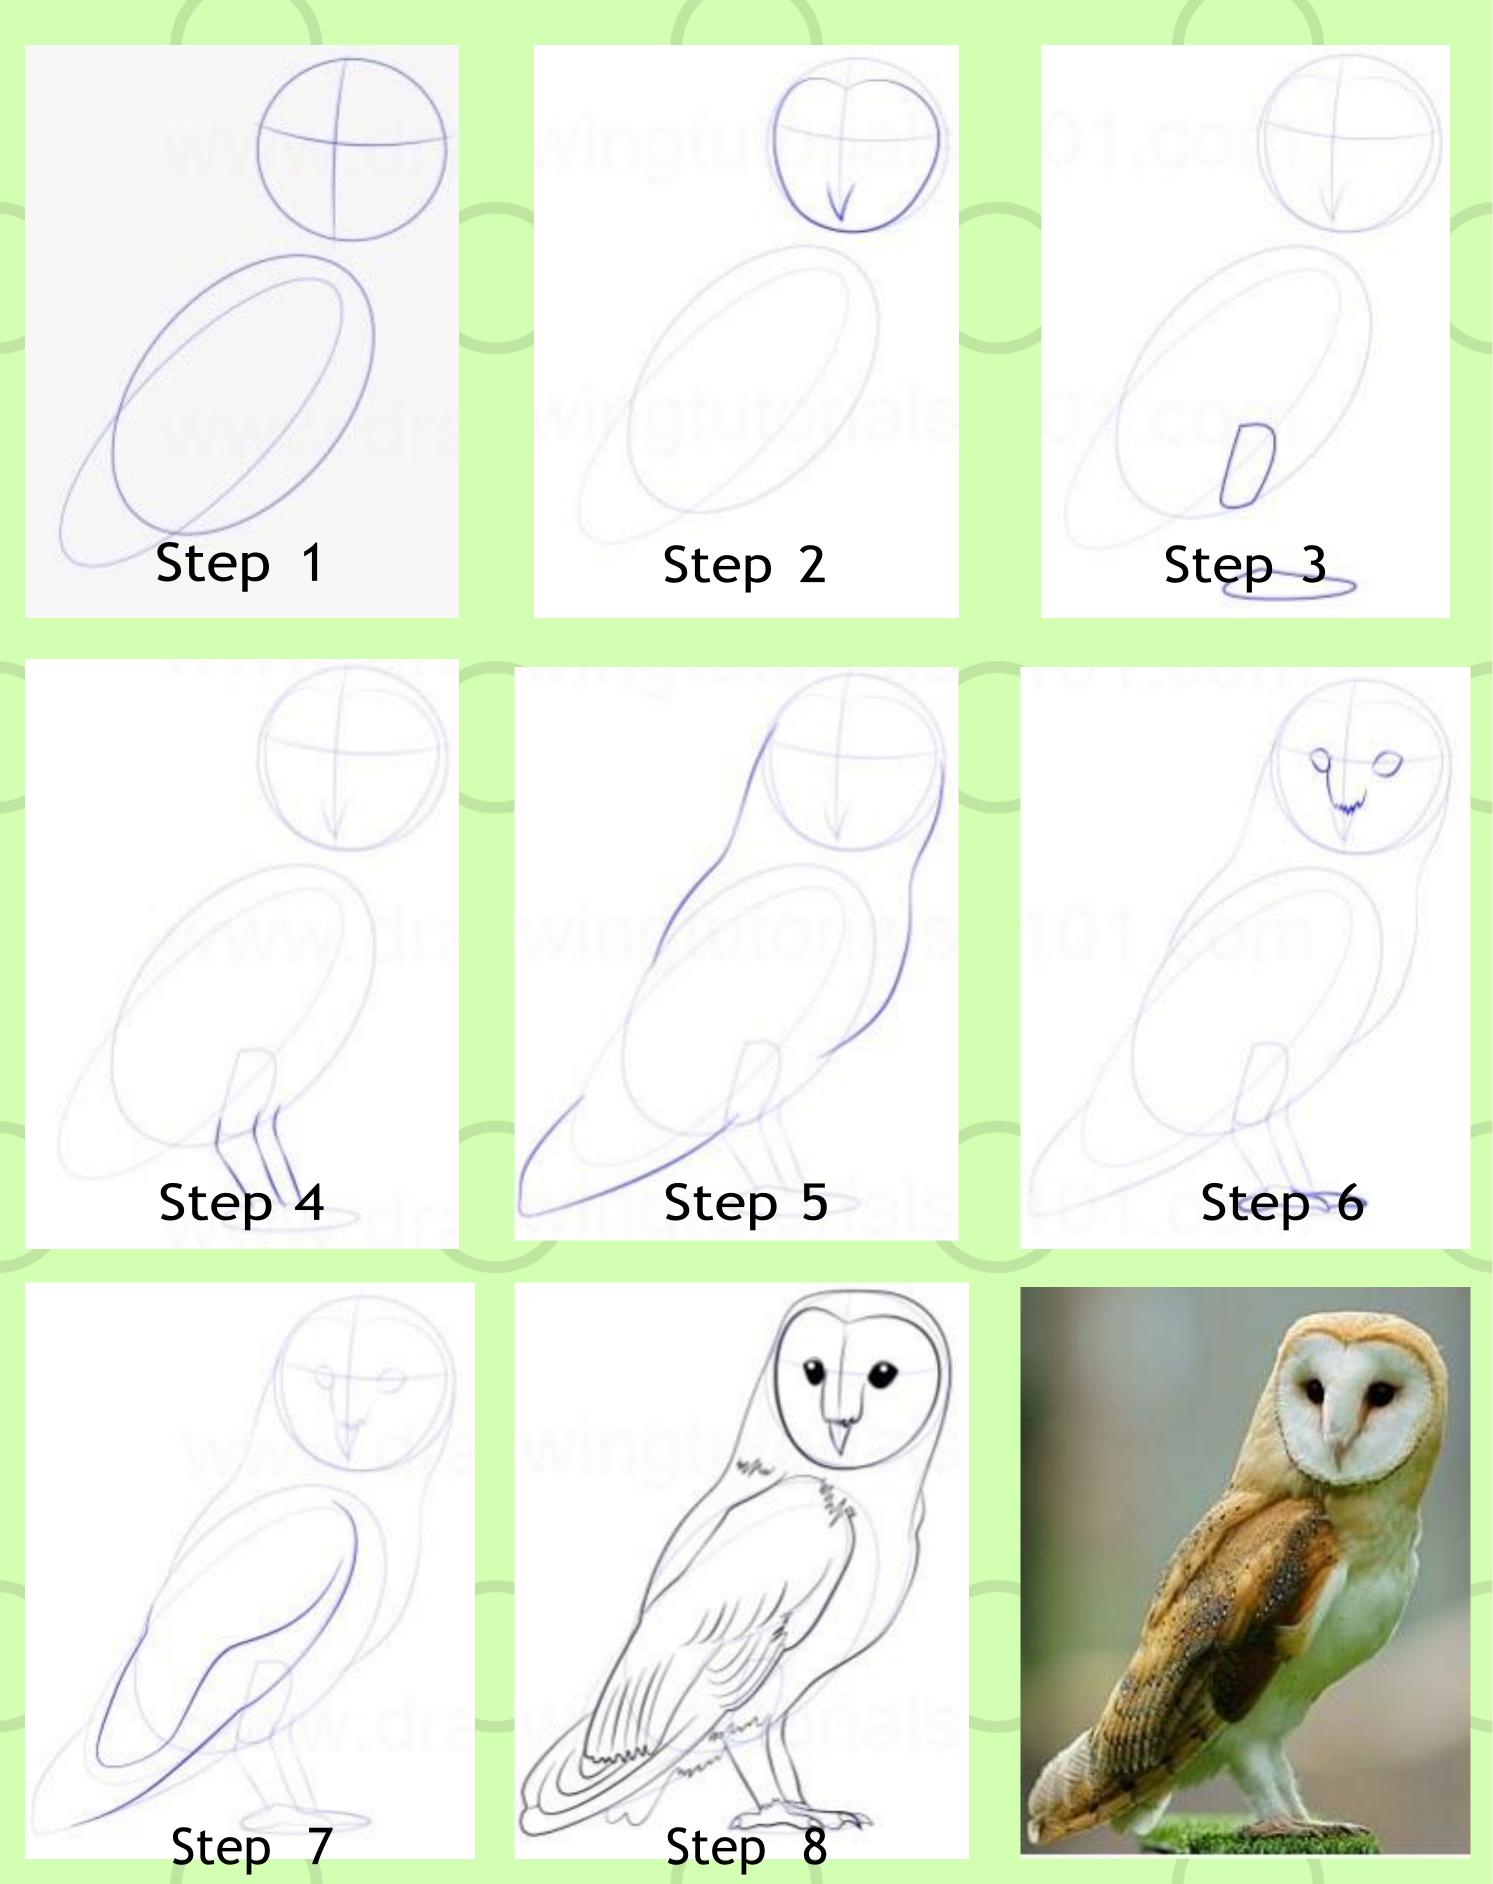

SLIABH BAN TAIN





find out more about Queen Medb's story at http://www.askaboutireland.ie/learningzone/primary-students/looking-atplaces/louth/tain-bo-cuailnge-the-catt/

#### Can you find all 8 Differences



### Connect each Roscommon Farmer to the animal he keeps



#### Write 1, 2 or 3 beside the animal

### Test Your Roscommon Knowledge

Arigna mines are famous for what fuel?

What Saint is Roscommon County named after?





Who was the first President of Ireland? (Born in Roscommon)

How many other counties have a border with Roscommon? \_





Where is the festival of Samhain (Halloween) said to have begun?

How many times have Roscommon won the All Ireland (Football)? \_

Answers:Coal, Coman, Douglas Hyde, 7, Rathcroghan, 2

# Follow these steps to learn how to draw a barn owl