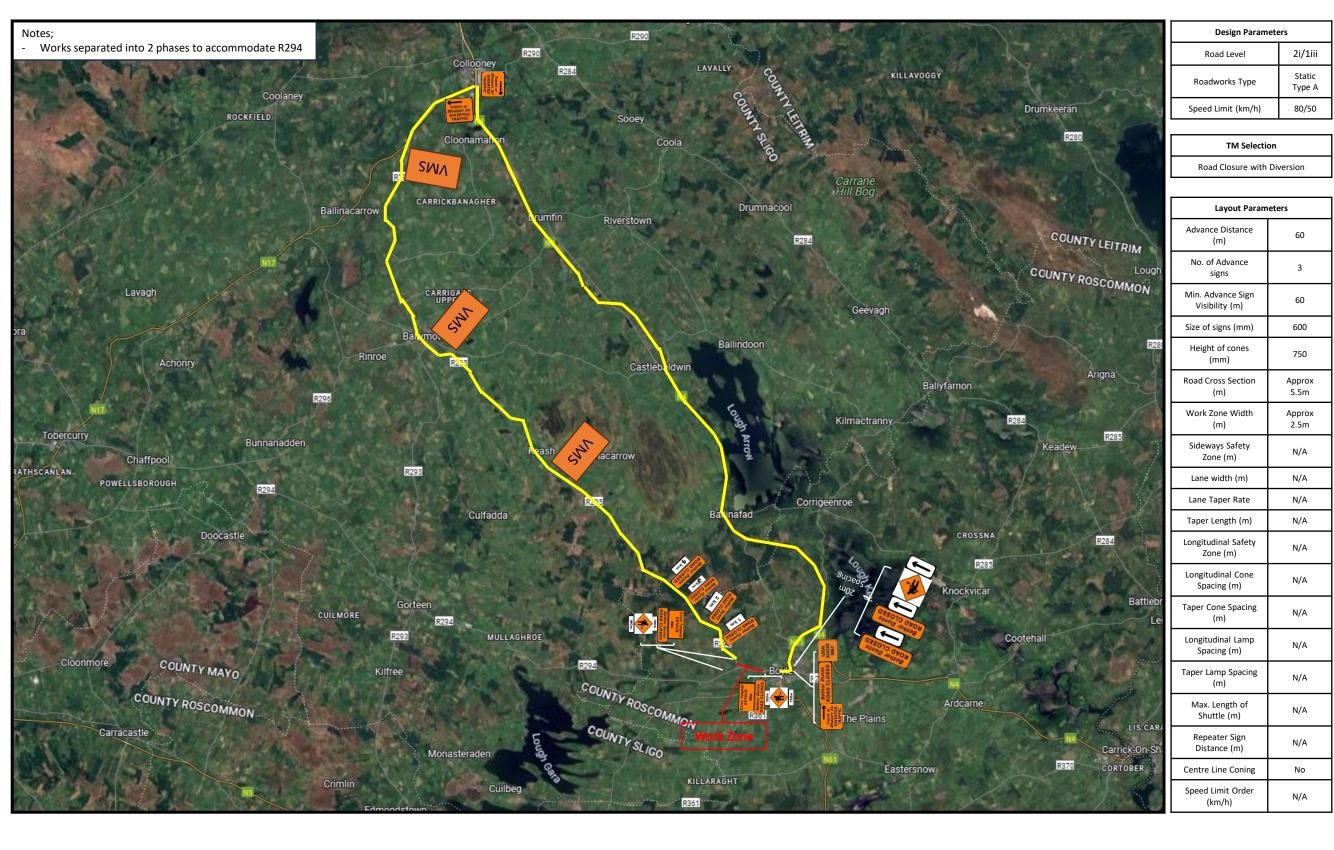

| Client               | Roadstone      | R FORMSTONE |          |   |
|----------------------|----------------|-------------|----------|---|
| Project Title        | R294 Mockmoyne |             |          |   |
| Drawing Title        | TM Plan 001    |             |          |   |
| Drawing Number TM001 |                |             | Revision | 1 |

| REV | Revision Detail                       | Date     |
|-----|---------------------------------------|----------|
| 0   | Initial draft for review              | 09/06/25 |
| 1   | Changes to Road Closed with Diversion | 12/06/25 |
|     |                                       |          |
|     |                                       |          |