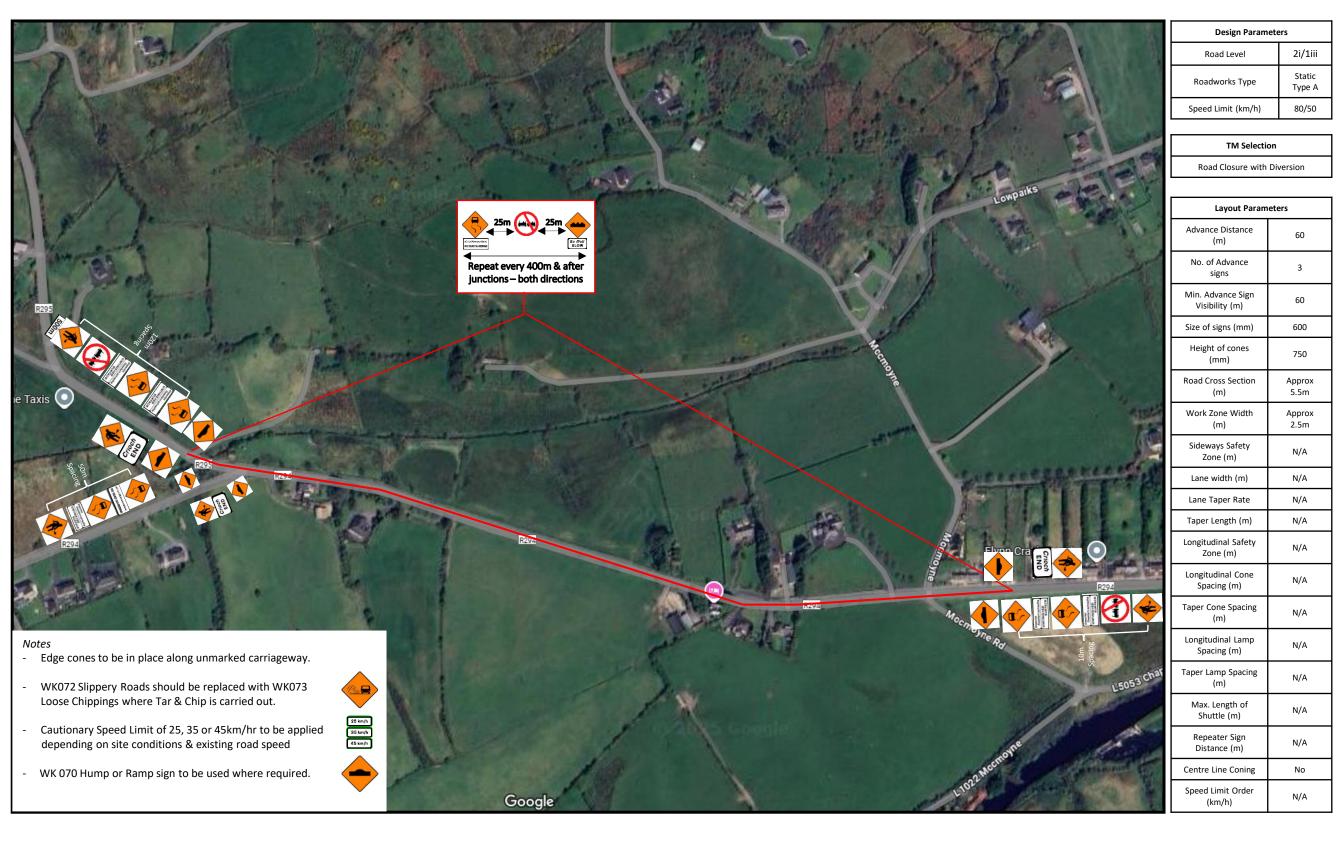

T: 087 688 5579 E: info@slgroadsafety.com W: www.slgrs.com

| Client         | Roadstone      | R CRHCOMPANY |   |
|----------------|----------------|--------------|---|
| Project Title  | R294 Mockmoyne |              |   |
| Drawing Title  | TM Plan 002    |              |   |
| Drawing Number | TM002          | Revision     | 1 |

| REV | Revision Detail                       | Date     |
|-----|---------------------------------------|----------|
| 0   | Initial draft for review              | 09/06/25 |
| 1   | Changes to Road Closed with Diversion | 12/06/25 |
|     |                                       |          |
|     |                                       |          |