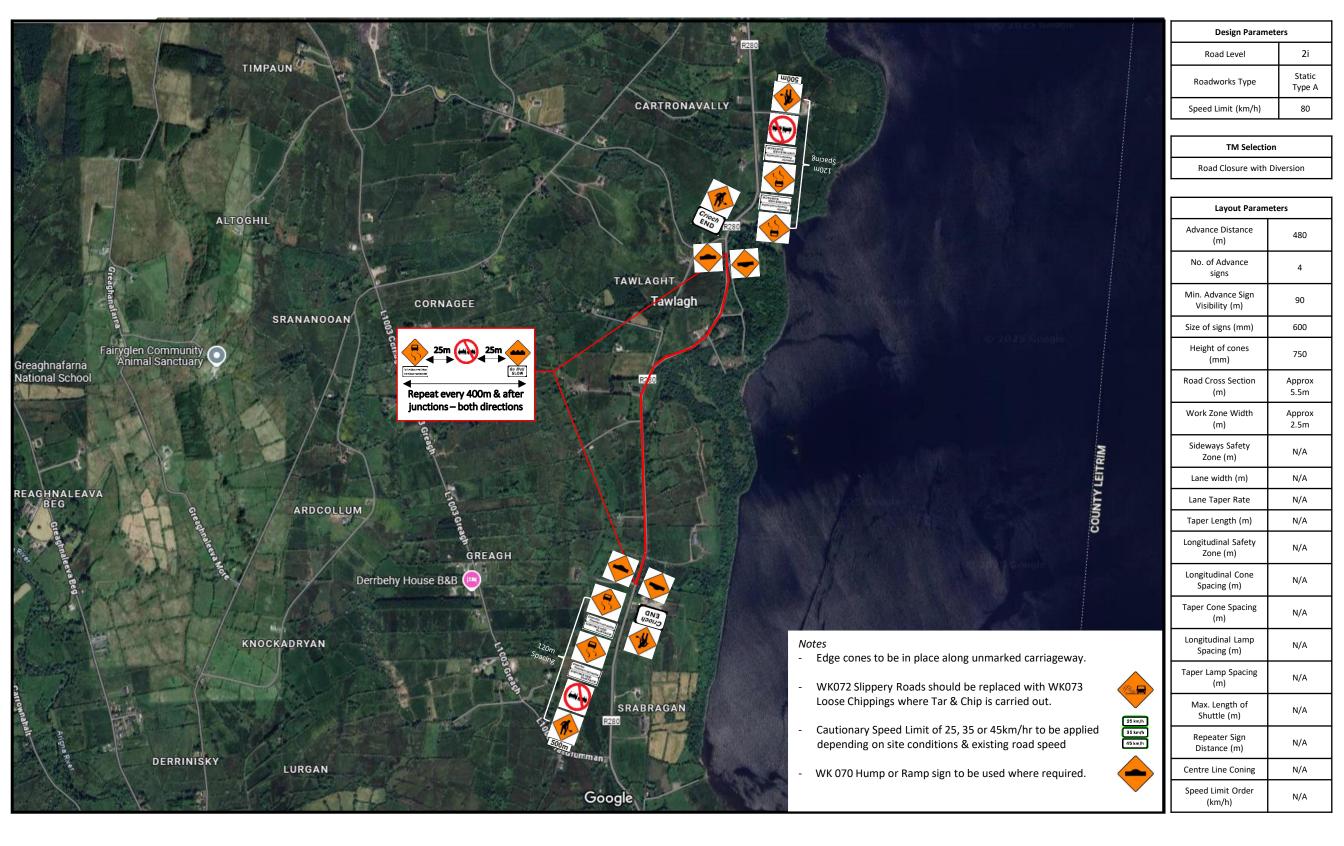

Donegal

T: 087 688 5579 E: info@slgroadsafety.com W: www.slgrs.com

| Client         | Roadstone           |          | ne |
|----------------|---------------------|----------|----|
| Project Title  | R280 Cartron Valley |          |    |
| Drawing Title  | TM Plan 002         |          |    |
| Drawing Number | TM002               | Revision | 1  |

| esigr |  |
|-------|--|
| Draw  |  |
| -     |  |
| Check |  |
| Date  |  |
| he    |  |

| Designed | РВ |                      |
|----------|----|----------------------|
| Drawn    | РВ | SLG<br>Coga<br>Bally |
| Checked  |    | Bally<br>Co D        |
| Date     |    |                      |

i Road Safety LTD gary T: 087 688 5579 E: info@slgroadsafety.com W: www.slgrs.com Donegal