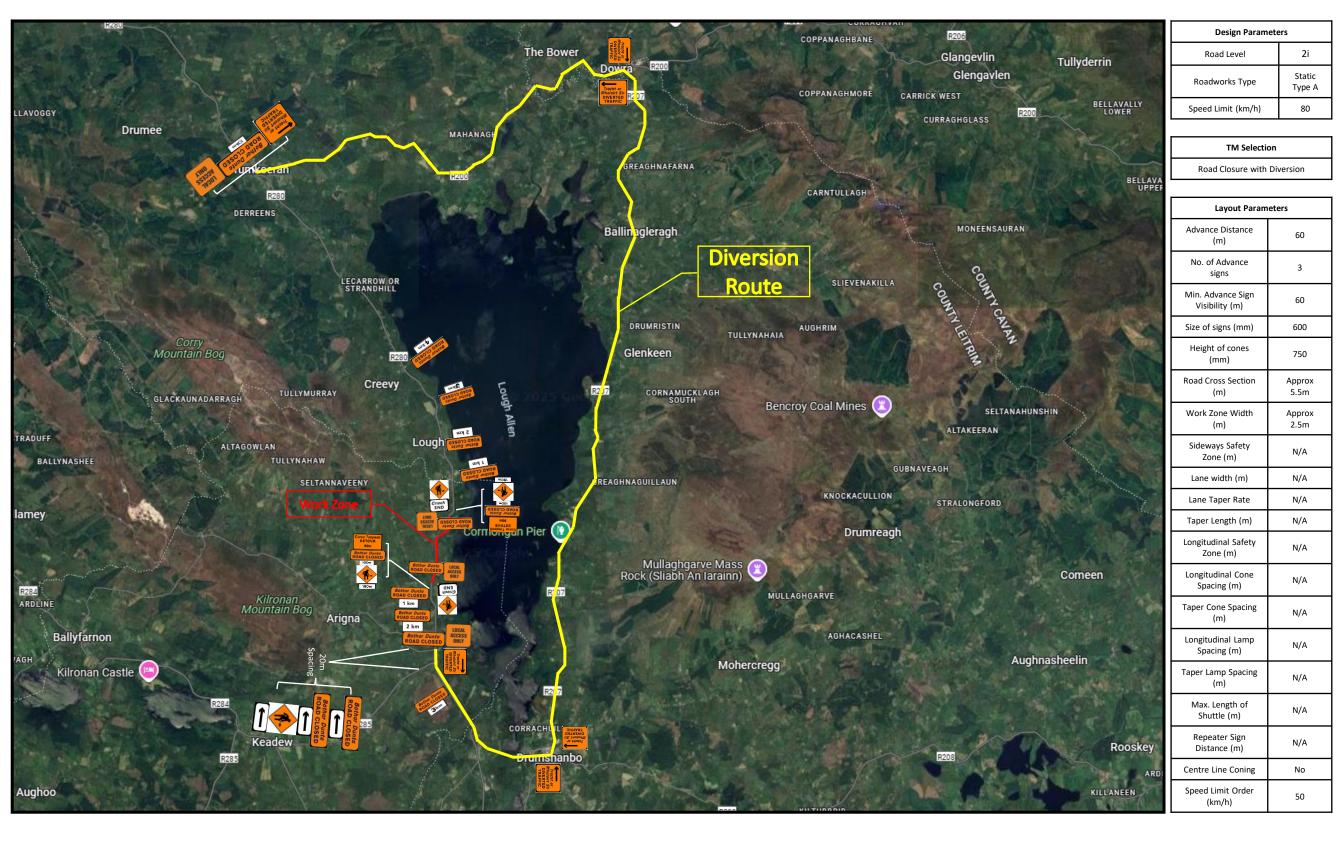

| Client         | Roadstone           |          | ne |
|----------------|---------------------|----------|----|
| Project Title  | R280 Cartron Valley |          |    |
| Drawing Title  | TM Plan 001         |          |    |
| Drawing Number | TM001               | Revision | 1  |

| REV | Revision Detail                       | Date     |   | Designe |
|-----|---------------------------------------|----------|---|---------|
| 0   | Initial draft for review              | 06/06/25 |   | Drawn   |
| 1   | Changes to Road Closed with Diversion | 12/06/25 | - |         |
|     |                                       |          | - | Checke  |
|     |                                       |          |   | Date    |
|     |                                       |          |   |         |

| esigned | РВ |                 |
|---------|----|-----------------|
| Drawn   | РВ | SLO<br>Co<br>Ba |
| Checked |    | Ba<br>Co        |
| Date    |    |                 |

.G Road Safety LTD ogary allybofey