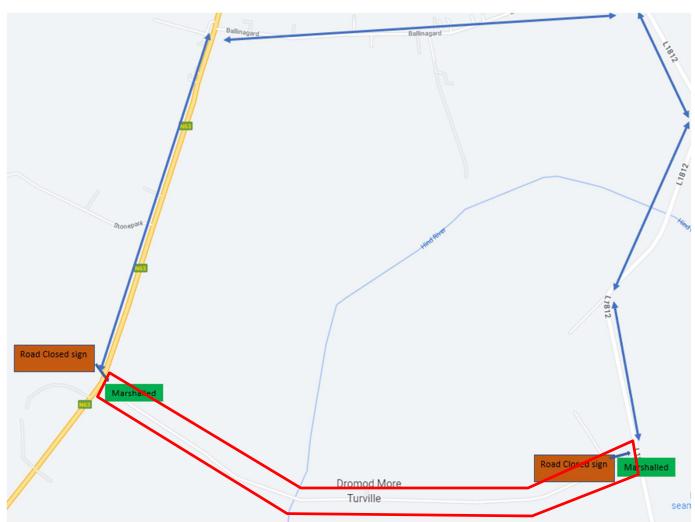

Turville - L7081 - Galway Road N63 junction to Junction with L1812 road

Road closed in Red, we will be placing Marshals at N63 Junction and L1812 from 11:00 am to 12:00pm on June 28<sup>th</sup>. Local traffic will be allowed to use the road but we will be diverting other traffic towards the town. Once all runners have completed this section, road will be reopened.