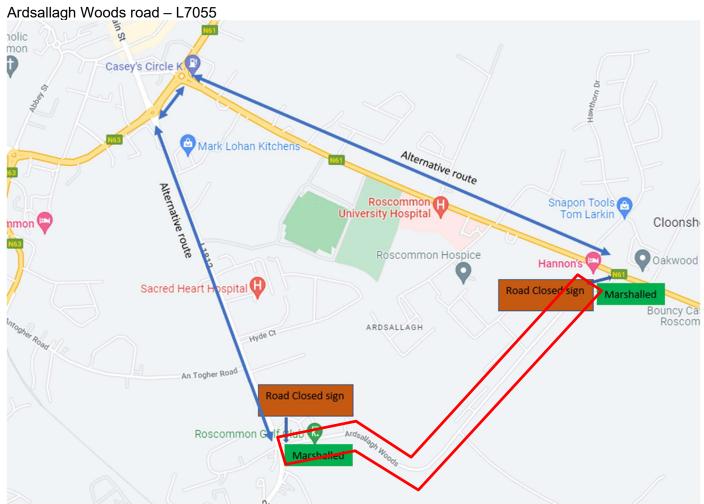

## Road closure Management Plan

Road closed in Red. We will be placing Marshals at Hannon's Hotel and the golf course from 9:00 am to 14:00pm on June 28<sup>th</sup>, 2025. Local traffic will be allowed to use the road but will be diverting other traffic towards the town.