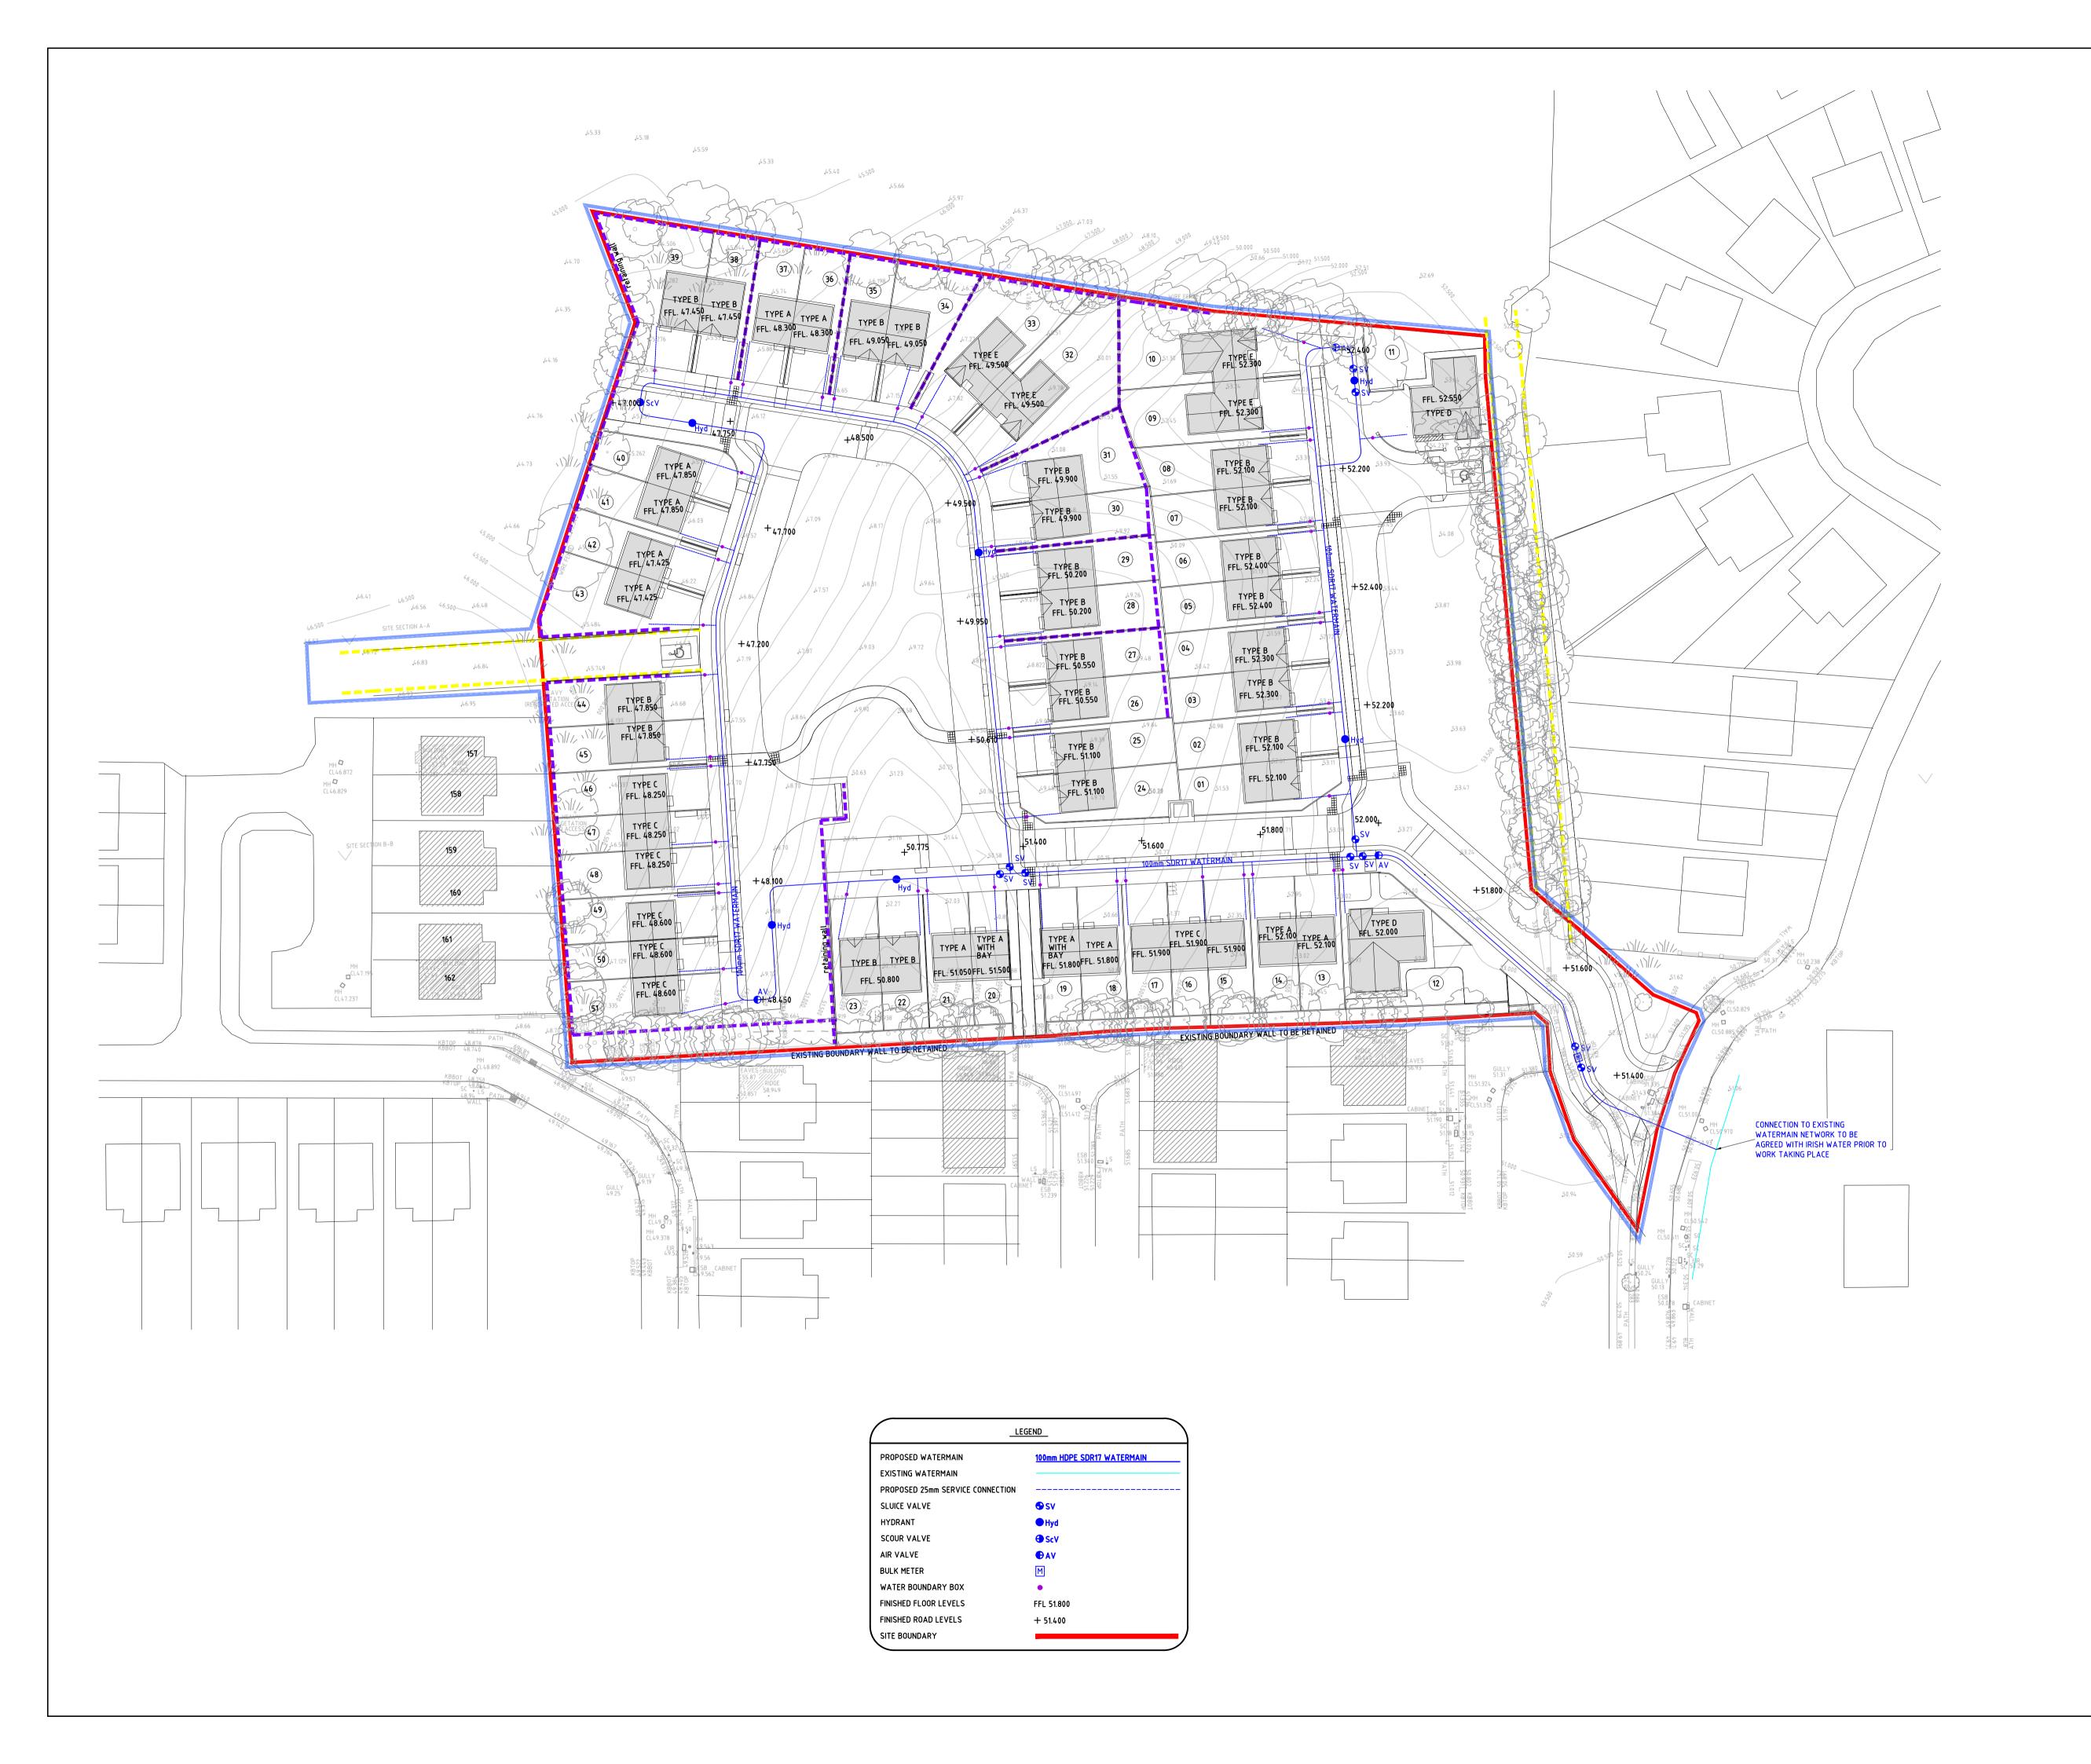

NOTES

## WATER INFRASTRUCTURE

ALL WORKS TO BE CARRIED OUT IN ACCORDANCE WITH IRISH WATER DOCUMENTS IW-CDS-5020-01 (STANDARD DETAILS) & IW-CDS-5020-03 (CODE OF PRACTICE).

WATER BOUNDARY BOXES TO BE IN COMPLIANCE WITH THE IW CODE OF PRACTICE AND STANDARD DETAILS.

PIPE MATERIALS SHALL BE IN COMPLIANCE WITH SECTION 3.9 OF THE CODE OF PRACTICE.

COMPLIANCE WITH STANDARD DETAILS DRAWINGS STD-W-11, STD-W-12 & STD-W-12A SHALL BE ADHERED TO REGARDING SEPARATION DISTANCES FROM OTHER SERVICES, BOUNDARY WALLS & TREES.

SCOUR CHAMBER TO BE CONSTRUCTED AS PER IRISH WATER STANDARD DETAIL DRAWING

BYPASS FLOW METER TO BE CONSTRUCTED AS PER IRISH WATER STANDARD DETAIL DRAWING STD-W-26F.

CONFIRMATION BY A CHARTERED ENGINEER AND TEST RESULT CERTIFICATES & REPORTS INDICATING THAT THE WATER INFRASTRUCTURE HAS UNDERGONE APPROPRIATE ON-SITE TESTING, OFF SITE TESTING AND COMMISSIONING. THE APPROPRIATE SITE TESTS FOE

## DRAWING TITLE

PROPOSED SITE SERVICES LAYOUT WATERMAIN

|  | scale<br>1:500 | DRAWN<br>CONOR MURPHY | CHECKED<br>LIAM MCELGUNN | APPROVED<br>ALAN TRAYNOR |
|--|----------------|-----------------------|--------------------------|--------------------------|
|  |                | DATE<br>NOVEMBER 2024 | DATE<br>NOVEMBER 2024    | DATE<br>NOVEMBER 2024    |