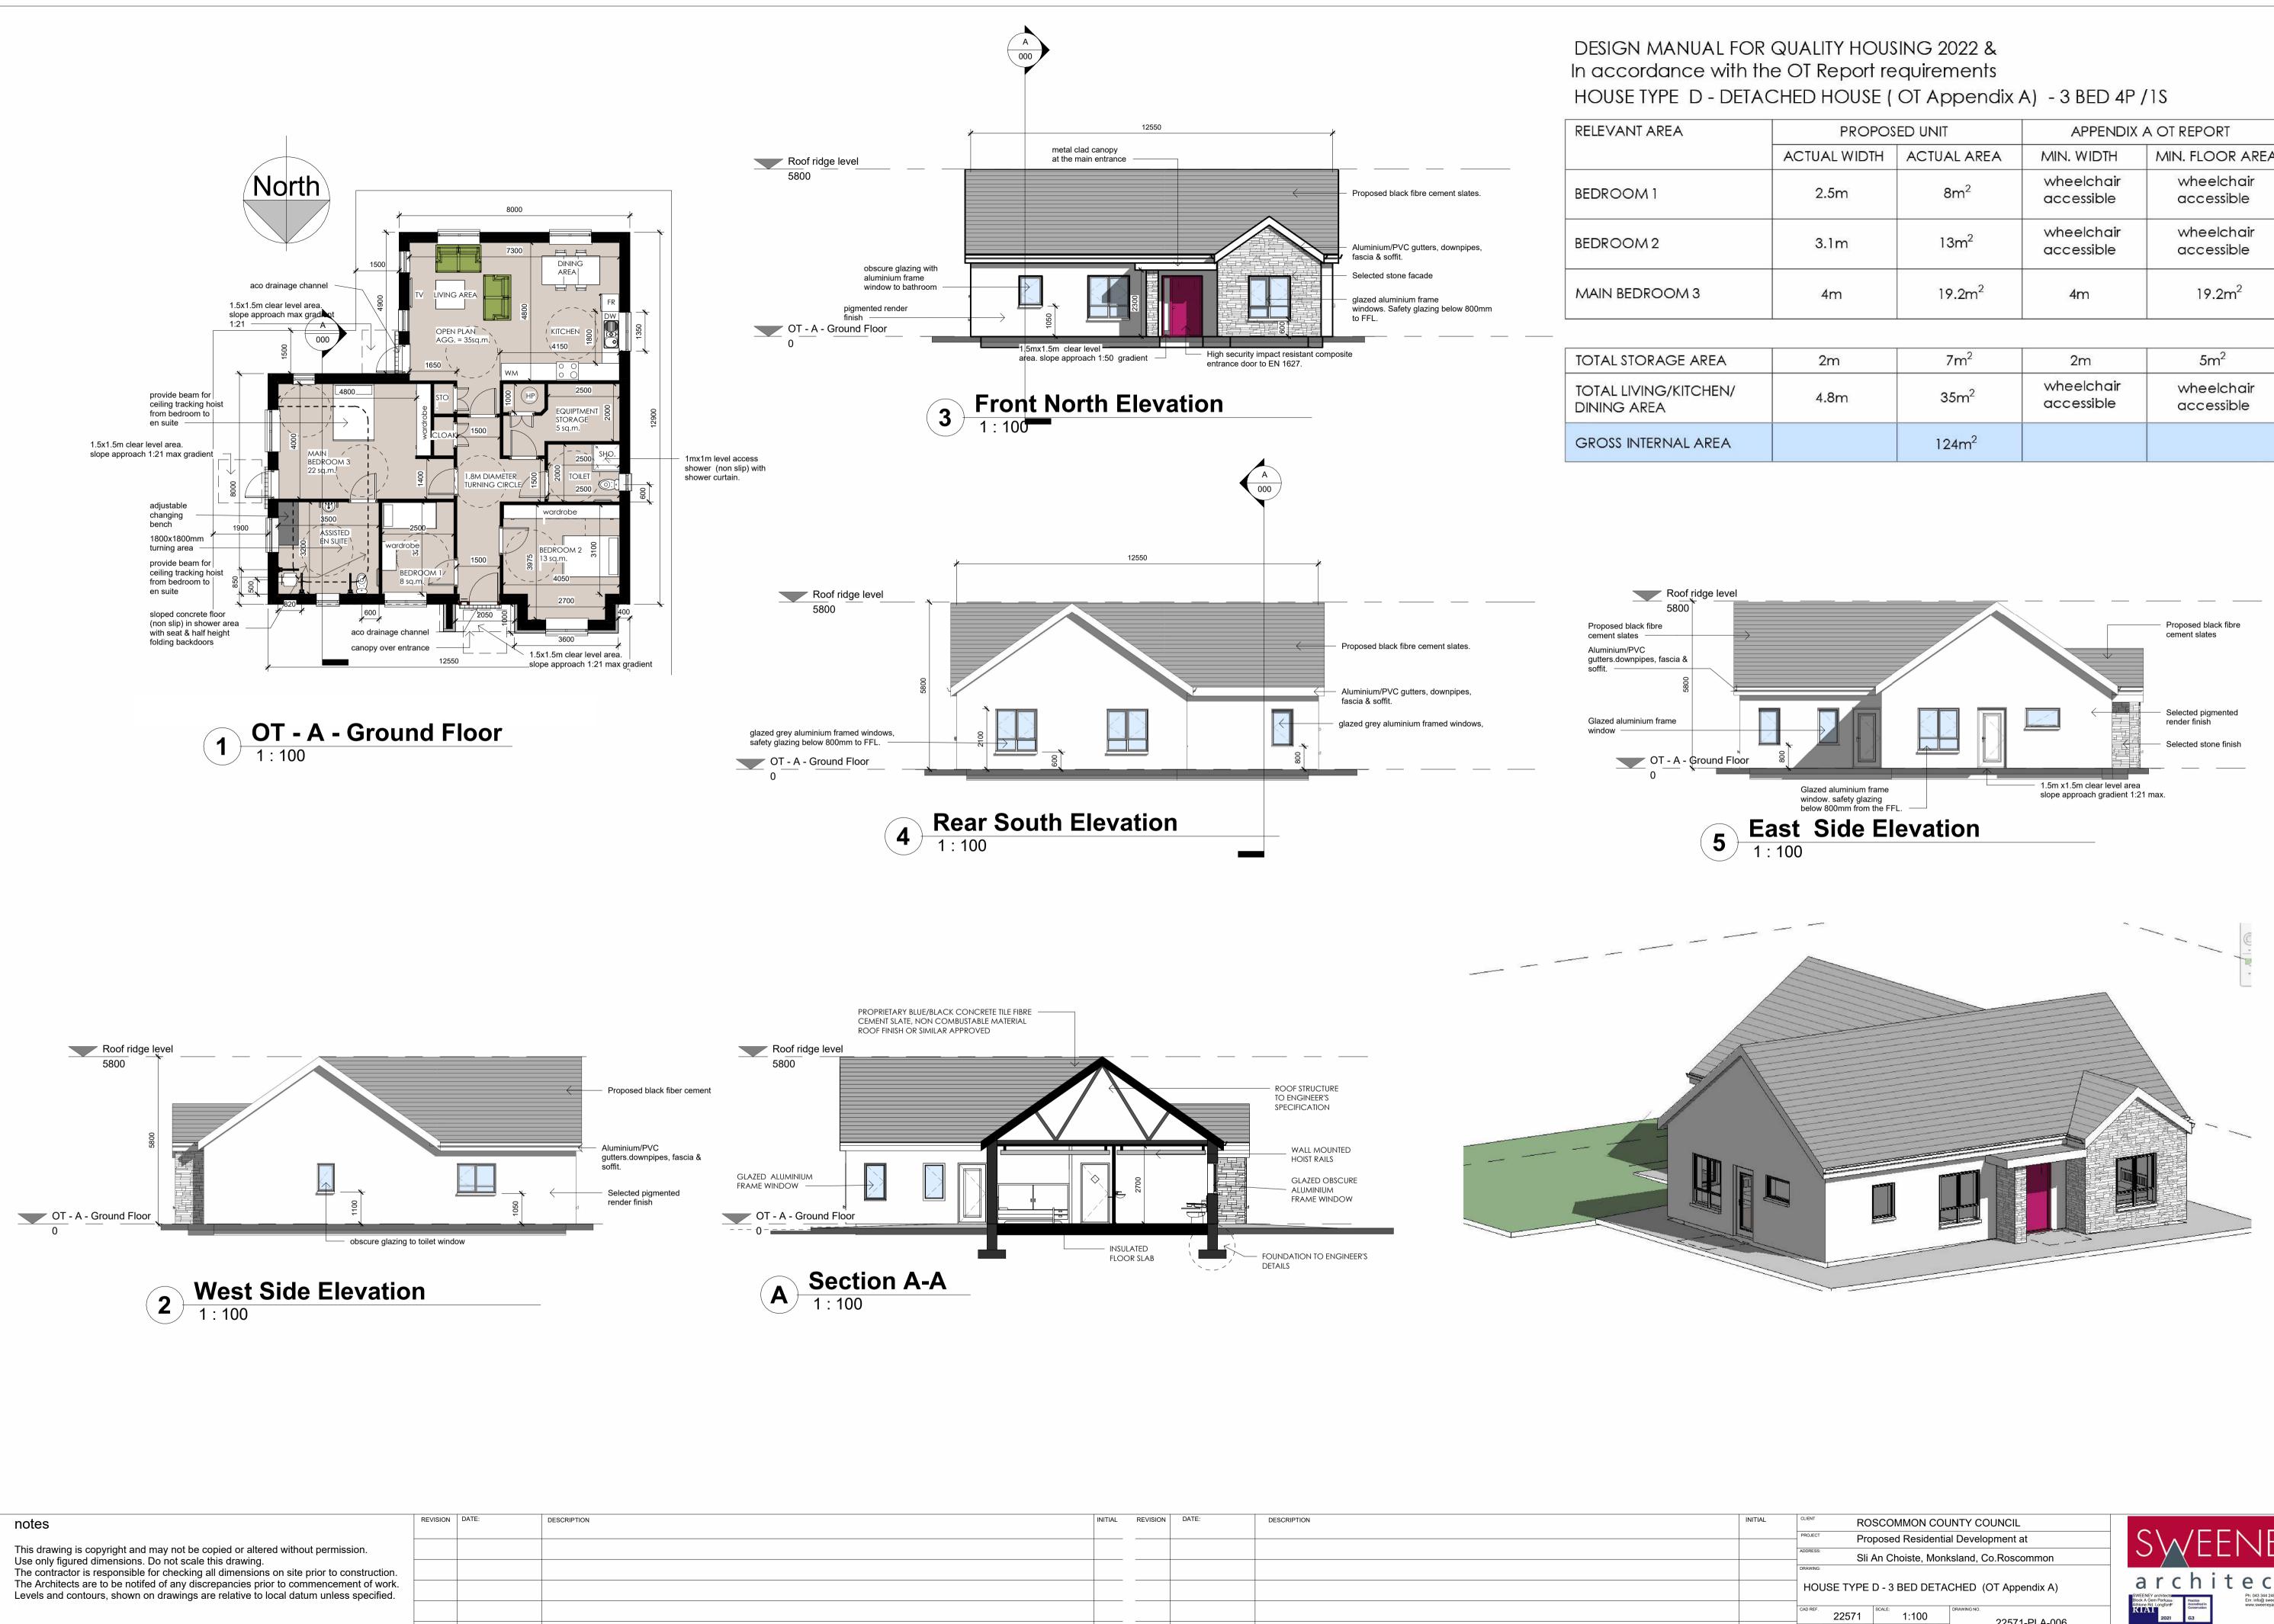

|              |                    |                          | 10                          |  |
|--------------|--------------------|--------------------------|-----------------------------|--|
| PROPOS       | ED UNIT            | APPENDIX A OT REPORT     |                             |  |
| ACTUAL WIDTH | ACTUAL AREA        | MIN. WIDTH               | MIN. FLOOR AREA             |  |
| 2.5m         | 8m <sup>2</sup>    | wheelchair<br>accessible | wheelchair<br>accessible    |  |
| 3.1m         | 13m <sup>2</sup>   | wheelchair<br>accessible | wheelchair<br>accessible    |  |
| 4m           | 19.2m <sup>2</sup> | 4m                       | 1 <b>9.2</b> m <sup>2</sup> |  |

| 2m   | 7m <sup>2</sup>   | 2m                       | 5m <sup>2</sup>          |
|------|-------------------|--------------------------|--------------------------|
| 4.8m | 35m <sup>2</sup>  | wheelchair<br>accessible | wheelchair<br>accessible |
|      | 124m <sup>2</sup> |                          |                          |