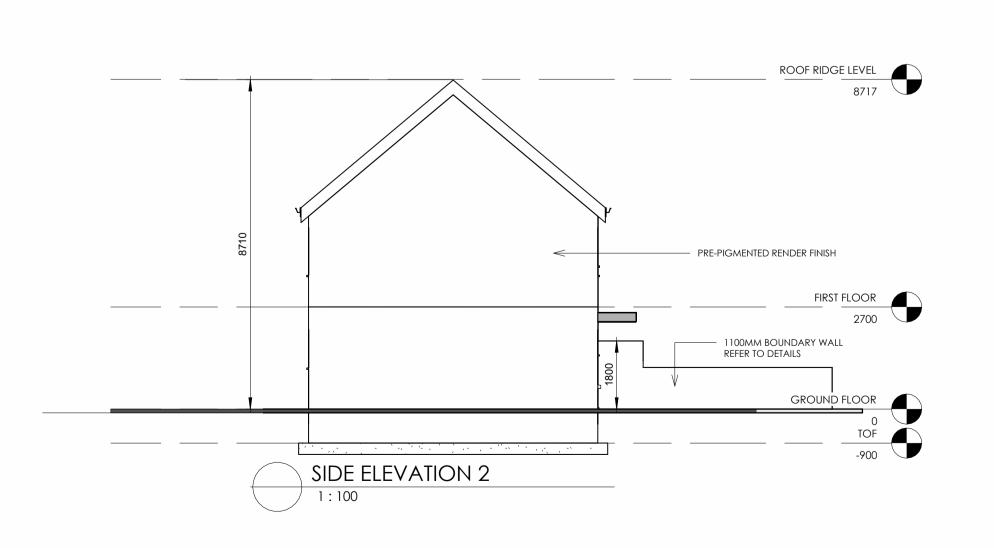

SELECTED COMPOSITE DOOR

REAR ELEVATION

|                     | ROSCOMMON COUNTY COUNCIL                                            | INITIAL | DESCRIPTION | REVISION | ON DATE: DESCRIPTION INITIAL | EVISION |
|---------------------|---------------------------------------------------------------------|---------|-------------|----------|------------------------------|---------|
|                     | PROPOSED RESIDENTIAL DEVELO  ADDRESS: SLI AN CHOISTE, MONKSLAND, CO |         |             |          |                              |         |
|                     | DRAWING:                                                            |         |             |          |                              |         |
| R PLANS, ELEVATIONS | HOUSE TYPE C - PROPOSED FLOO                                        |         |             |          |                              |         |
| SA22571 - PLA- 005  | CAD REF. SA22571 SCALE: 1:100 DRAWIN                                |         |             |          |                              |         |
| S                   | DRAWN BY: DATE: REV: 17/05/24                                       |         |             |          |                              |         |