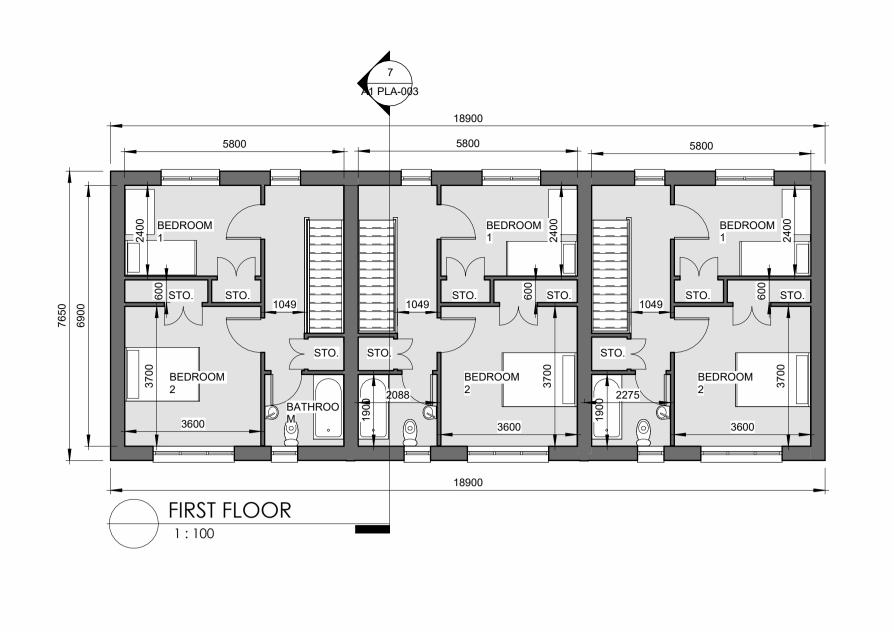

## DESIGN MANUAL FOR QUALITY HOUSING 2022 HOUSE TYPE C: TERRACED HOUSES - 2 BED 3P /2S

| RELEVANT AREA | PROPOS       | PROPOSED UNIT     |            | EQUIVALENT DEPT. GUIDELINES |  |  |
|---------------|--------------|-------------------|------------|-----------------------------|--|--|
|               | ACTUAL WIDTH | ACTUAL AREA       | MIN. WIDTH | MIN. FLOOR AREA             |  |  |
| BEDROOM 1     | 2.4m         | 8.6m <sup>2</sup> | 2.1m       | 7.1m <sup>2</sup>           |  |  |
| BEDROOM 2     | 3.6m         | 13m <sup>2</sup>  | 2.8m       | 13m <sup>2</sup>            |  |  |
| LIVING ROOM   | 3.6m         | 13m <sup>2</sup>  | 3.6m       | 13m <sup>2</sup>            |  |  |

| TOTAL STORAGE AREA                   | 3m <sup>2</sup>  | 3m <sup>2</sup>  |
|--------------------------------------|------------------|------------------|
| TOTAL LIVING/KITCHEN/<br>DINING AREA | 28m²             | 28m <sup>2</sup> |
| GROSS INTERNAL AREA                  | 73m <sup>2</sup> | 70m <sup>2</sup> |