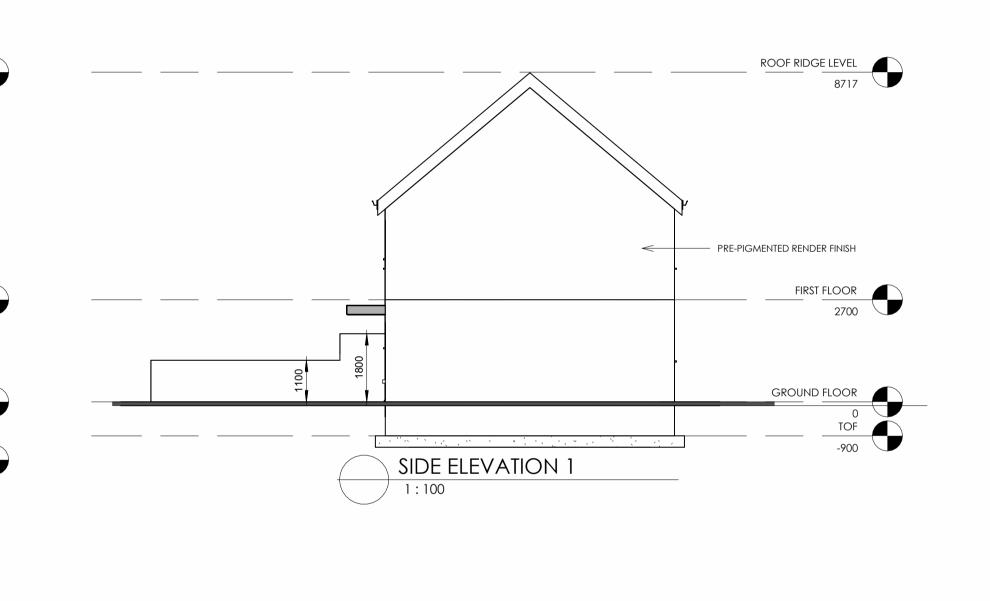

SELECTED COMPOSITE DOOR

REAR ELEVATION

|                     | ROSCOMMON COUNTY COUNCIL                                            | INITIAL | DESCRIPTION | REVISION | ON DATE: DESCRIPTION INITIAL | EVISION |
|---------------------|---------------------------------------------------------------------|---------|-------------|----------|------------------------------|---------|
|                     | PROPOSED RESIDENTIAL DEVELO  ADDRESS: SLI AN CHOISTE, MONKSLAND, CO |         |             |          |                              |         |
|                     | DRAWING:                                                            |         |             |          |                              |         |
| R PLANS, ELEVATIONS | HOUSE TYPE C - PROPOSED FLOO                                        |         |             |          |                              |         |
| SA22571 - PLA- 005  | CAD REF. SA22571 SCALE: 1:100 DRAWIN                                |         |             |          |                              |         |
| S                   | DRAWN BY: DATE: REV: 17/05/24                                       |         |             |          |                              |         |