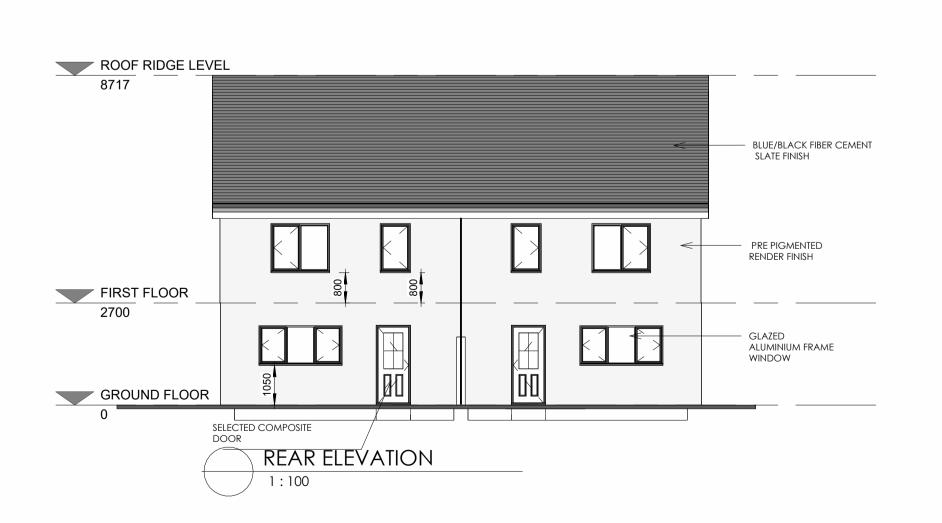

|             | REVISION | DATE: DESCRIPTION INITIAL | REVISION DATE: DESCRIPTION INITIAL | CLIENT ROSCOMMON COUNTY COUNCIL                                                               |
|-------------|----------|---------------------------|------------------------------------|-----------------------------------------------------------------------------------------------|
| on.         |          |                           |                                    | PROPOSED RESIDENTIAL DEVELOPMENT  ADDRESS: SLI AN CHOISTE, MONKSLAND, CO. ROSCOMMON  DRAWING: |
| ork.<br>∘d. |          |                           |                                    | HOUSE TYPE A- FLOOR PLANS, ELEVATIONS & SECTION  CAD REF. SA22571  SCALE: 1:100  DRAWING NO.  |
|             |          |                           |                                    | DRAWN BY: DATE: REV: 22571 - PLA - 001                                                        |