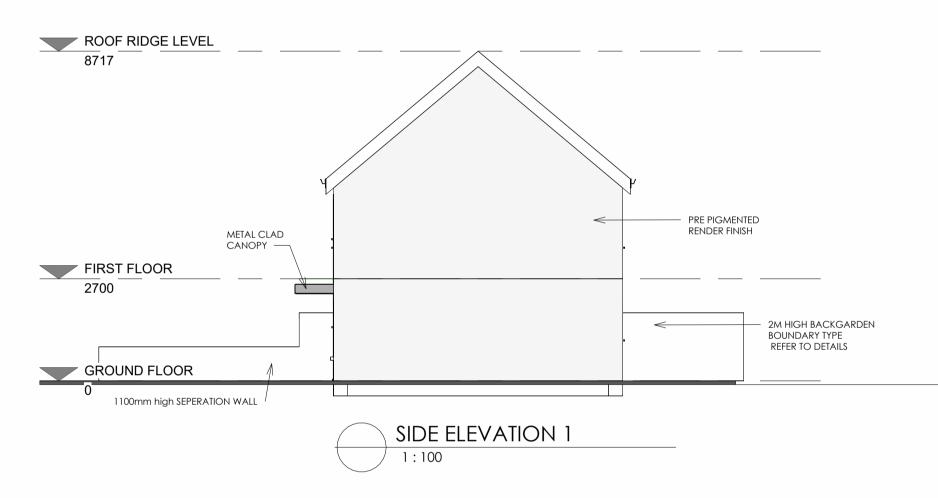

|             | REVISION | DATE: DESCRIPTION INITIAL | REVISION DATE: DESCRIPTION INITIAL | CLIENT ROSCOMMON COUNTY COUNCIL                                                               |
|-------------|----------|---------------------------|------------------------------------|-----------------------------------------------------------------------------------------------|
| on.         |          |                           |                                    | PROPOSED RESIDENTIAL DEVELOPMENT  ADDRESS: SLI AN CHOISTE, MONKSLAND, CO. ROSCOMMON  DRAWING: |
| ork.<br>∘d. |          |                           |                                    | HOUSE TYPE A- FLOOR PLANS, ELEVATIONS & SECTION  CAD REF. SA22571  SCALE: 1:100  DRAWING NO.  |
|             |          |                           |                                    | DRAWN BY: DATE: REV: 22571 - PLA - 001                                                        |