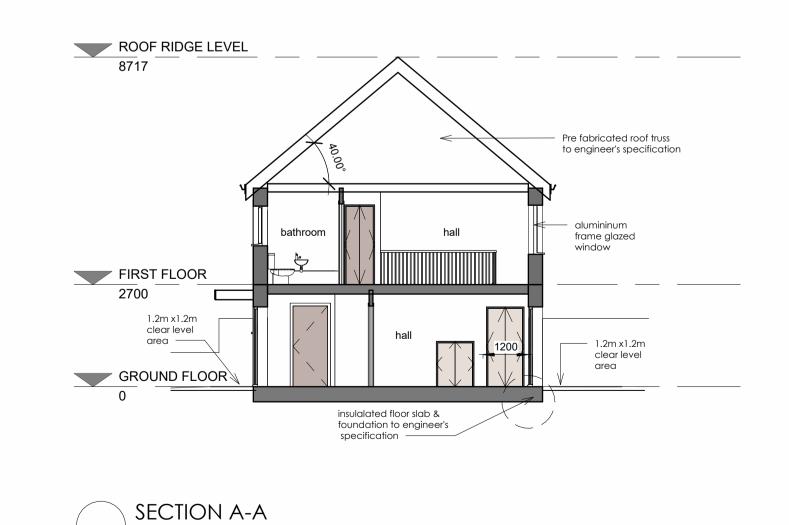

|             | REVISION | DATE: DESCRIPTION INITIAL | REVISION DATE: DESCRIPTION INITIAL | CLIENT ROSCOMMON COUNTY COUNCIL                                                               |
|-------------|----------|---------------------------|------------------------------------|-----------------------------------------------------------------------------------------------|
| on.         |          |                           |                                    | PROPOSED RESIDENTIAL DEVELOPMENT  ADDRESS: SLI AN CHOISTE, MONKSLAND, CO. ROSCOMMON  DRAWING: |
| ork.<br>∘d. |          |                           |                                    | HOUSE TYPE A- FLOOR PLANS, ELEVATIONS & SECTION  CAD REF. SA22571  SCALE: 1:100  DRAWING NO.  |
|             |          |                           |                                    | DRAWN BY: DATE: REV: 22571 - PLA - 001                                                        |