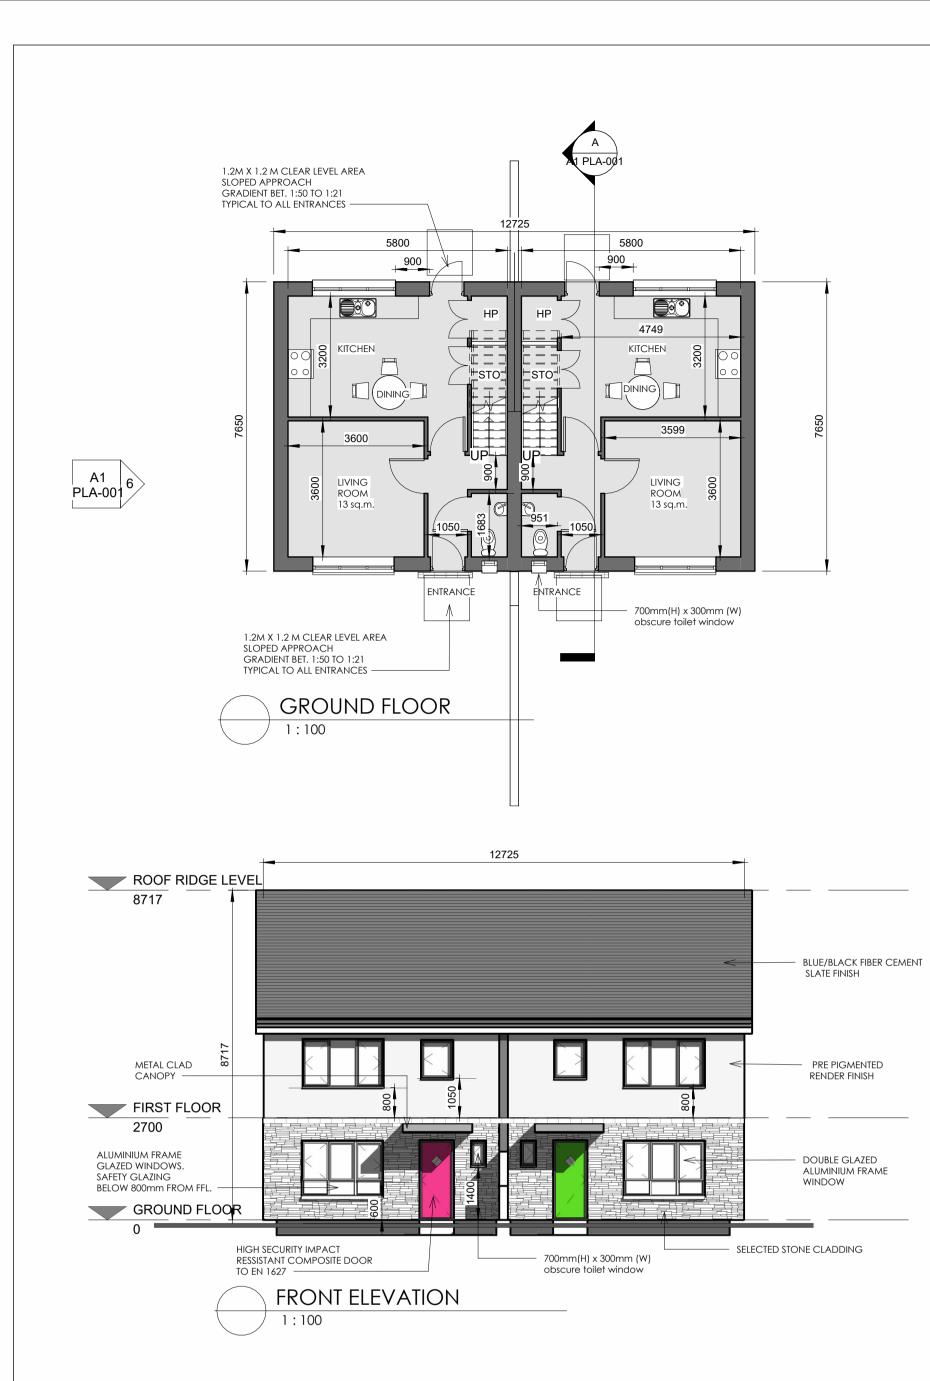

## DESIGN MANUAL FOR QUALITY HOUSING 2022 HOUSE TYPE A: SEMI DETACHED - 2 BED 3P /2S

| RELEVANT AREA | PROPOSED UNIT |                   | EQUIVALENT DEPT. GUIDELINES |                   |
|---------------|---------------|-------------------|-----------------------------|-------------------|
|               | ACTUAL WIDTH  | ACTUAL AREA       | MIN. WIDTH                  | MIN. FLOOR AREA   |
| BEDROOM 1     | 2.4m          | 8.6m <sup>2</sup> | 2.1m                        | 7.1m <sup>2</sup> |
| BEDROOM 2     | 3.6m          | 13m <sup>2</sup>  | 2.8m                        | 13m <sup>2</sup>  |
| LIVING ROOM   | 3.6m          | 13m <sup>2</sup>  | 3.6m                        | 13m <sup>2</sup>  |

| TOTAL STORAGE AREA                   | 3m <sup>2</sup>  | 3m <sup>2</sup>  |
|--------------------------------------|------------------|------------------|
| TOTAL LIVING/KITCHEN/<br>DINING AREA | 28m <sup>2</sup> | 28m <sup>2</sup> |
| GROSS INTERNAL AREA                  | 73m <sup>2</sup> | 70m <sup>2</sup> |

PEDESTRIAN LINK

1:100

| notes                                                                                                                                                                                                                                                                                                                                                                                                     |
|-----------------------------------------------------------------------------------------------------------------------------------------------------------------------------------------------------------------------------------------------------------------------------------------------------------------------------------------------------------------------------------------------------------|
| This drawing is copyright and may not be copied or altered without permission. Use only figured dimensions. Do not scale this drawing. The contractor is responsible for checking all dimensions on site prior to construction. The Architects are to be notifed of any discrepancies prior to commencement of work. Levels and contours, shown on drawings are relative to local datum unless specified. |

|             | REVISION | DATE: DESCRIPTION INITIAL | REVISION DATE: DESCRIPTION INITIAL | CLIENT ROSCOMMON COUNTY COUNCIL                                                               |
|-------------|----------|---------------------------|------------------------------------|-----------------------------------------------------------------------------------------------|
| on.         |          |                           |                                    | PROPOSED RESIDENTIAL DEVELOPMENT  ADDRESS: SLI AN CHOISTE, MONKSLAND, CO. ROSCOMMON  DRAWING: |
| ork.<br>∘d. |          |                           |                                    | HOUSE TYPE A- FLOOR PLANS, ELEVATIONS & SECTION  CAD REF. SA22571  SCALE: 1:100  DRAWING NO.  |
|             |          |                           |                                    | DRAWN BY: DATE: REV: 22571 - PLA - 001                                                        |