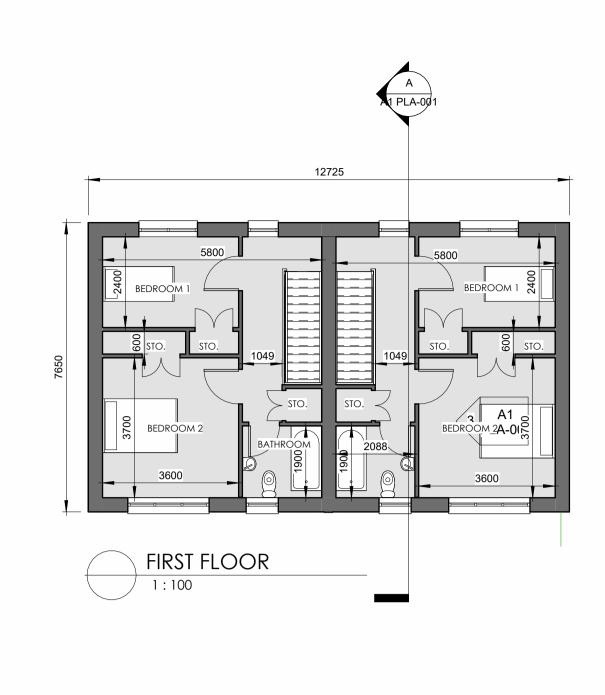

## DESIGN MANUAL FOR QUALITY HOUSING 2022 HOUSE TYPE A: SEMI DETACHED - 2 BED 3P /2S

| RELEVANT AREA | PROPOSED UNIT |                   | EQUIVALENT DEPT. GUIDELINES |                   |
|---------------|---------------|-------------------|-----------------------------|-------------------|
|               | ACTUAL WIDTH  | ACTUAL AREA       | MIN. WIDTH                  | MIN. FLOOR AREA   |
| BEDROOM 1     | 2.4m          | 8.6m <sup>2</sup> | 2.1m                        | 7.1m <sup>2</sup> |
| BEDROOM 2     | 3.6m          | 13m <sup>2</sup>  | 2.8m                        | 13m <sup>2</sup>  |
| LIVING ROOM   | 3.6m          | 13m <sup>2</sup>  | 3.6m                        | 13m <sup>2</sup>  |

| TOTAL STORAGE AREA                   | 3m <sup>2</sup>  | 3m <sup>2</sup>  |
|--------------------------------------|------------------|------------------|
| TOTAL LIVING/KITCHEN/<br>DINING AREA | 28m <sup>2</sup> | 28m <sup>2</sup> |
| GROSS INTERNAL AREA                  | 73m <sup>2</sup> | 70m <sup>2</sup> |

|             | REVISION | DATE: DESCRIPTION INITIAL | REVISION DATE: DESCRIPTION INITIAL | CLIENT ROSCOMMON COUNTY COUNCIL                                                               |
|-------------|----------|---------------------------|------------------------------------|-----------------------------------------------------------------------------------------------|
| on.         |          |                           |                                    | PROPOSED RESIDENTIAL DEVELOPMENT  ADDRESS: SLI AN CHOISTE, MONKSLAND, CO. ROSCOMMON  DRAWING: |
| ork.<br>∘d. |          |                           |                                    | HOUSE TYPE A- FLOOR PLANS, ELEVATIONS & SECTION  CAD REF. SA22571  SCALE: 1:100  DRAWING NO.  |
|             |          |                           |                                    | DRAWN BY: DATE: REV: 22571 - PLA - 001                                                        |