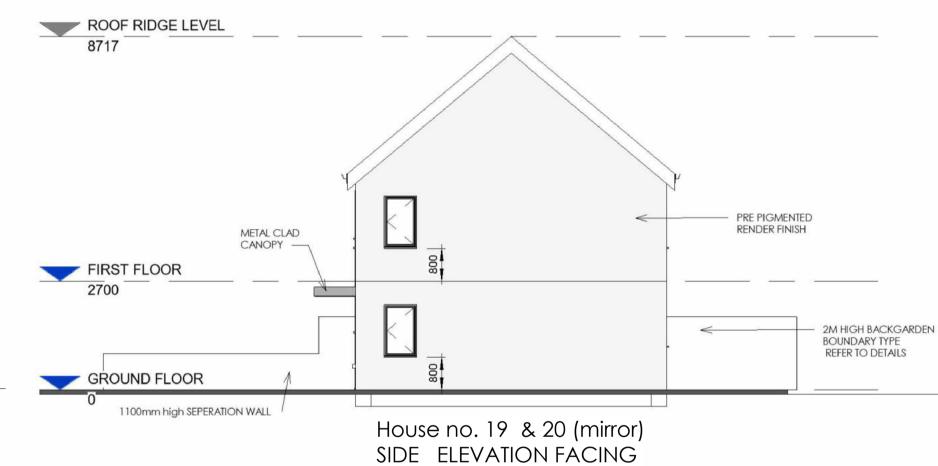

|             | REVISION | DATE: DESCRIPTION INITIAL | REVISION DATE: DESCRIPTION INITIAL | CLIENT ROSCOMMON COUNTY COUNCIL                                                               |
|-------------|----------|---------------------------|------------------------------------|-----------------------------------------------------------------------------------------------|
| on.         |          |                           |                                    | PROPOSED RESIDENTIAL DEVELOPMENT  ADDRESS: SLI AN CHOISTE, MONKSLAND, CO. ROSCOMMON  DRAWING: |
| ork.<br>∘d. |          |                           |                                    | HOUSE TYPE A- FLOOR PLANS, ELEVATIONS & SECTION  CAD REF. SA22571  SCALE: 1:100  DRAWING NO.  |
|             |          |                           |                                    | DRAWN BY: DATE: REV: 22571 - PLA - 001                                                        |