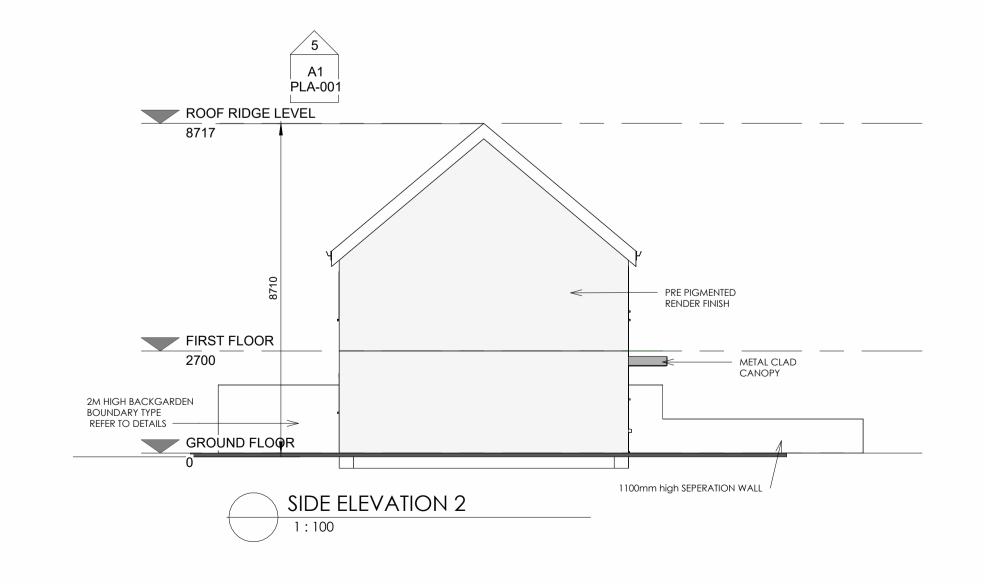

|             | REVISION | DATE: DESCRIPTION INITIAL | REVISION DATE: DESCRIPTION INITIAL | CLIENT ROSCOMMON COUNTY COUNCIL                                                               |
|-------------|----------|---------------------------|------------------------------------|-----------------------------------------------------------------------------------------------|
| on.         |          |                           |                                    | PROPOSED RESIDENTIAL DEVELOPMENT  ADDRESS: SLI AN CHOISTE, MONKSLAND, CO. ROSCOMMON  DRAWING: |
| ork.<br>∘d. |          |                           |                                    | HOUSE TYPE A- FLOOR PLANS, ELEVATIONS & SECTION  CAD REF. SA22571  SCALE: 1:100  DRAWING NO.  |
|             |          |                           |                                    | DRAWN BY: DATE: REV: 22571 - PLA - 001                                                        |