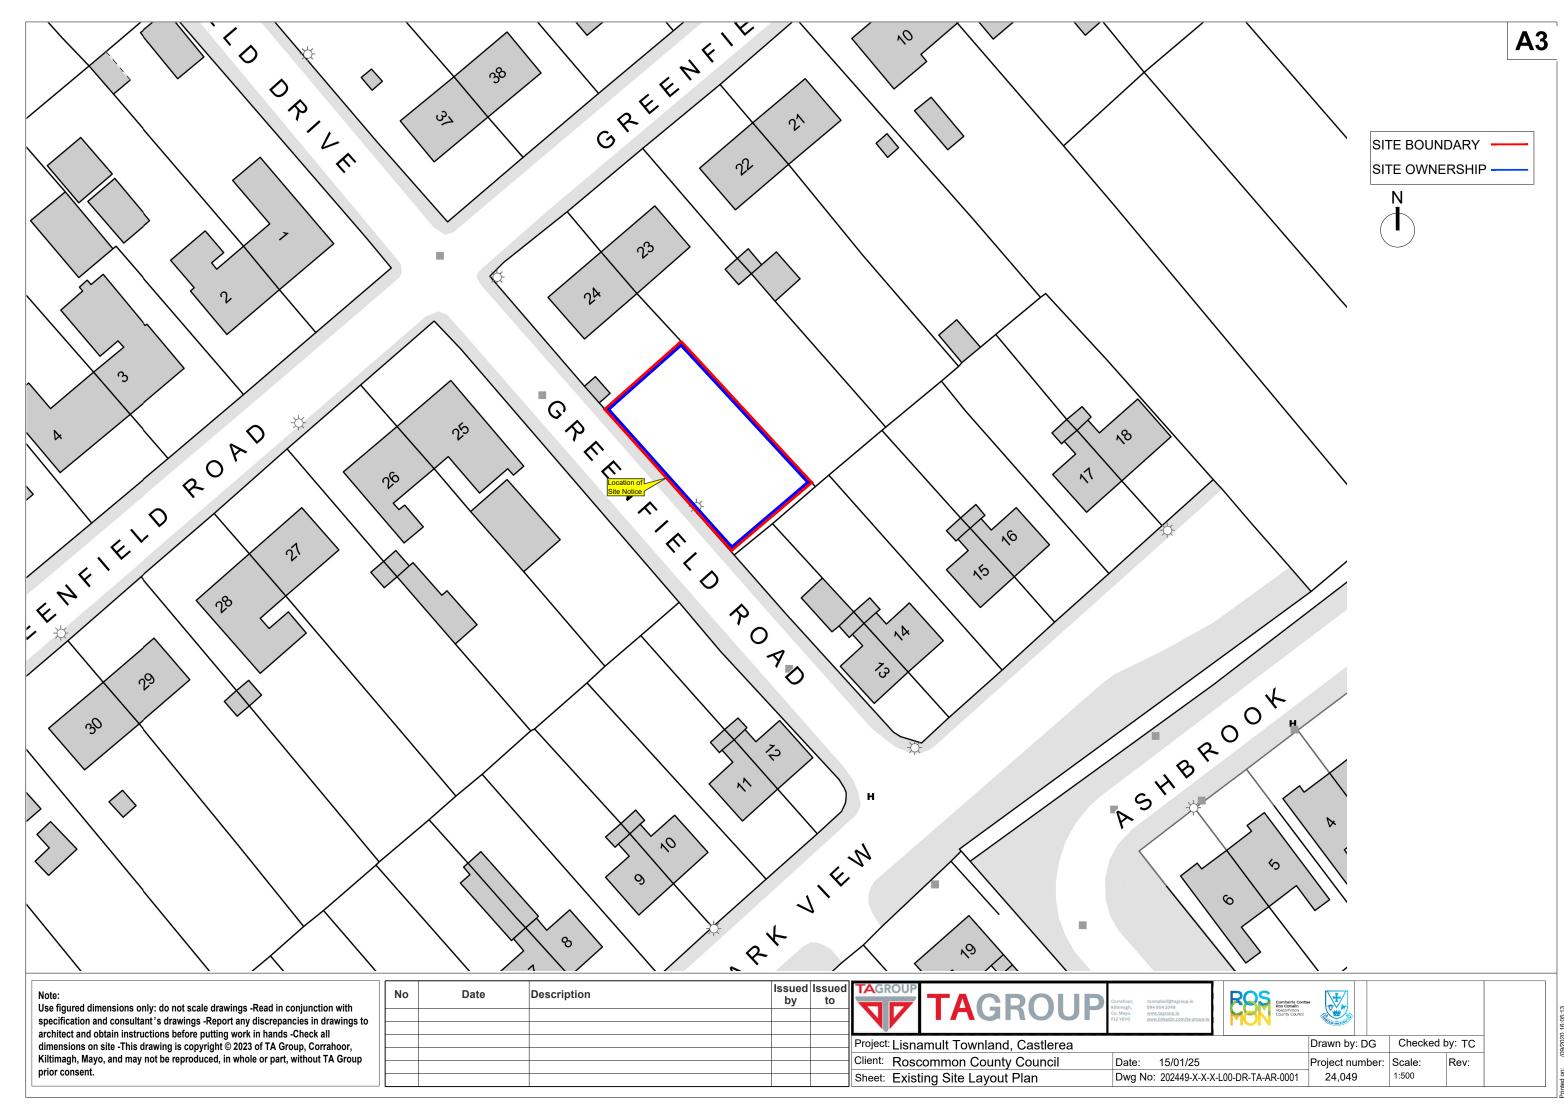

| Note:<br>Use figured dimensions only: do not scale drawings -Read in conjunction with<br>specification and consultant's drawings -Report any discrepancies in drawings to<br>architect and obtain instructions before putting work in hands -Check all<br>dimensions on site -This drawing is copyright © 2023 of TA Group, Corrahoor,<br>Kiltimagh, Mayo, and may not be reproduced, in whole or part, without TA Group<br>prior consent. | No | Date | Description | Issued I<br>by | ssued<br>to |                                        | Corrahoor, tcampbell@tagroup.ie<br>Ciltimagh. 094 904 1049                    |  |
|--------------------------------------------------------------------------------------------------------------------------------------------------------------------------------------------------------------------------------------------------------------------------------------------------------------------------------------------------------------------------------------------------------------------------------------------|----|------|-------------|----------------|-------------|----------------------------------------|-------------------------------------------------------------------------------|--|
|                                                                                                                                                                                                                                                                                                                                                                                                                                            |    |      |             |                |             | <b>V</b>                               | Co. Mayo. <u>www.tagroup.ie</u><br>F12 Y6V0 <u>www.linkedin.com/ta-group-</u> |  |
|                                                                                                                                                                                                                                                                                                                                                                                                                                            |    |      |             |                |             | Project: Lisnamult Townland, Castlerea |                                                                               |  |
|                                                                                                                                                                                                                                                                                                                                                                                                                                            |    |      |             |                |             | Client: Roscommon County Council       | Date: 15/01/25                                                                |  |
|                                                                                                                                                                                                                                                                                                                                                                                                                                            |    |      |             |                |             | Sheet: Existing Site Layout Plan       | Dwg No: 202449-X-X                                                            |  |