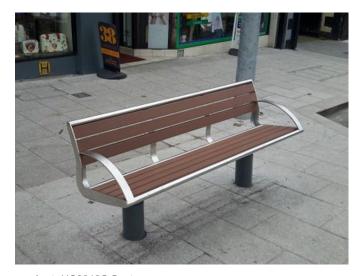

**Benches Tree Grille** 

Product: HC2046C Seat

Material: Stainless steel, timber and cast ductile iron seat

Dimensions: L1800xD540xH790mm

Fixing: Root fixed Location: Linear Park Supplier: Hartecast Clonroche