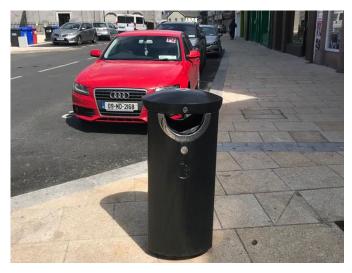

Product: HC2055 100 Litre Litter Bin.

**Material:** 12mm cast ductile iron with 316 grade stainless steel galvanised with powder-coated finish

Dimensions: H1080xD430xL390mm

Fixing: Surface-mounted - detachable base plate

Supplier: Hartecast Clonroche Enniscorthy County Wexford Ireland Y21 X525

+353 51 424922