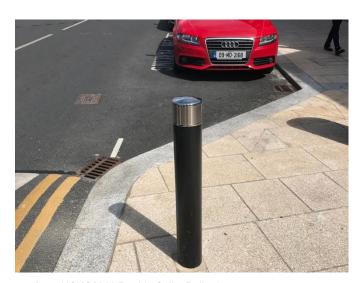

+353 51 424922

**Bollards Cycle Stands Bins** 

Product: HCHC2066 Double Collar Bollard.

Material: Stainless steel bollard with cast stainless steel collar & cap

Dimensions: H900xD114mm Fixing: Concrete foundation.

**Location:** Town Centre and Linear Park

Supplier: Hartecast Clonroche Enniscorthy County Wexford

> Ireland Y21 X525 +353 51 424922

Product: HC2092 Cycle Stand

Material: Stainless steel stand with cast stainless steel cap and