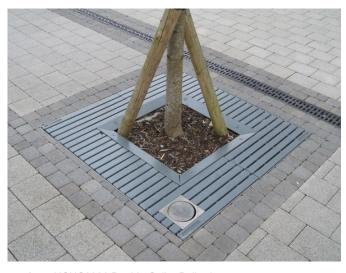

Enniscorthy County Wexford

Ireland Y21 X525

+353 51 424922

Product: CASTLE15B Castle Tree Grille Material: Heavy-duty galvanised steel Dimensions: L1200xW1200xD100mm

Fixing: Stainless steel assembly bolts supplied.

Location: Town Centre Supplier: GreenBlue Urban Northpoint

Compass Park Junction Road Bodiam TN32 5BS 01580 830800

Product: HCHC2066 Double Collar Bollard.

Material: Galvanised and stainless steel support frame, cast ductile