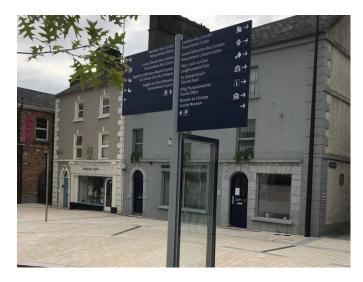

# Signage

Product: KDFP3000/3 Kent Doha Finger Pole

Material: Grade 316L stainless steel pole, aluminium extrusion finger pole to RAL 5103 (Blue) with RAL 1003 (Yellow) with a white font

Dimensions: H3000mm

Fixing: Concrete foundation. Supplier: Kent Stainless Ltd

Ardcavan

County Wexford

Ireland

Y35 CRW2

+353 53 9143216

Type to match Phase 1 Works which will be confirmed.