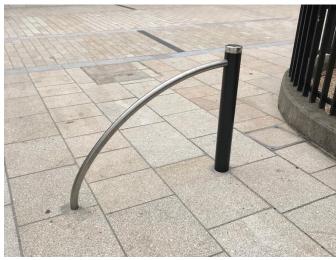

**Location:** Town Centre and Linear Park

Supplier: Hartecast Clonroche Enniscorthy County Wexford

> Ireland Y21 X525 +353 51 424922

Product: HC2092 Cycle Stand

Material: Stainless steel stand with cast stainless steel cap and

powder coated upright

**Dimensions:** H900xD114mm Fixing: Concrete foundation.

**Location:** Town Centre and Linear Park

Supplier: Hartecast Clonroche Enniscorthy County Wexford Ireland Y21 X525 +353 51 424922