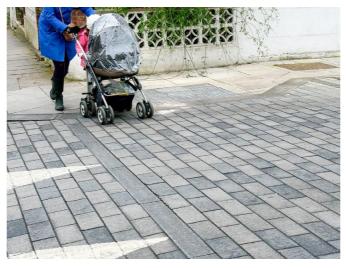

# Concrete sett paving with natural aggregate surfacing

Example of concrete / natural aggregate sett surfacing used at crossing points (Image ref - Tobermore City pave VS5)