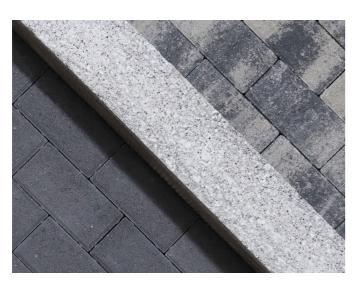

### **Tactile Paving**

Example of natural aggregate kerb (Image Ref - Tobermore Fusion).

Example of concrete / natural aggregate flush kerb as used to crossings, entrances etc.

Example of blister paving demarcating uncontrolled crossing points throughout the scheme

# Kerbs

The images shown are indicative and subject to detailed design