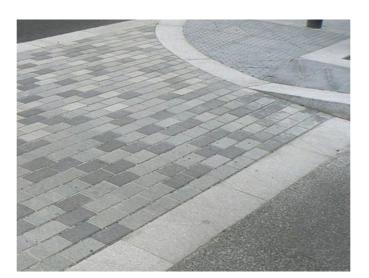

# Concrete sett paving with natural aggregate surfacing

Example of concrete / natural aggregate sett surfacing used at crossing points (Image ref - Tobermore City pave VS5)