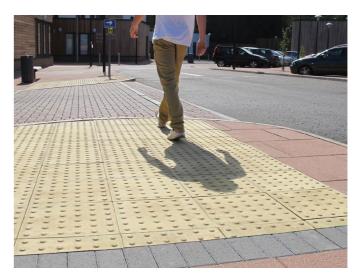

### **Tactile Paving**

Example of natural aggregate kerb (Image Ref - Tobermore Fusion).

Example of concrete / natural aggregate flush kerb as used to crossings, entrances etc.

Example of blister paving demarcating uncontrolled crossing points throughout the scheme