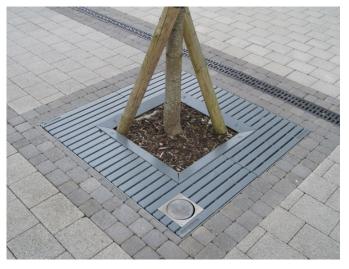

Product: CASTLE15B Castle Tree Grille Material: Heavy-duty galvanised steel Dimensions: L1200xW1200xD100mm Fixing: Stainless steel assembly bolts supplied. Location: Town Centre Supplier: GreenBlue Urban Northpoint Compass Park Junction Road Bodiam TN32 5BS 01580 830800