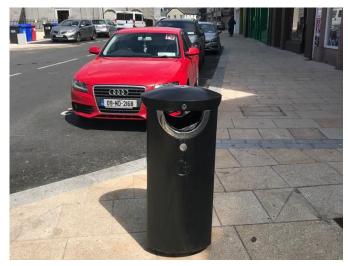

Product: HC2055 100 Litre Litter Bin.

**Material:** 12mm cast ductile iron with 316 grade stainless steel galvanised with powder-coated finish

Dimensions: H1080xD430xL390mm

Fixing: Surface-mounted - detachable base plate

### Supplier: Hartecast

Clonroche Enniscorthy County Wexford Ireland Y21 X525 +353 51 424922