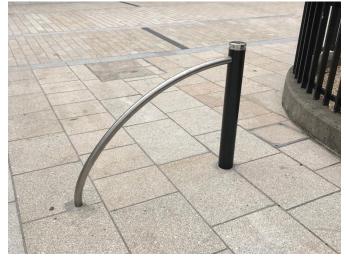

Product: HC2092 Cycle Stand

Material: Stainless steel stand with cast stainless steel cap and powder coated upright Dimensions: H900xD114mm Fixing: Concrete foundation. Location: Town Centre and Linear Park Supplier: Hartecast Clonroche Enniscorthy County Wexford Ireland Y21 X525 +353 51 424922