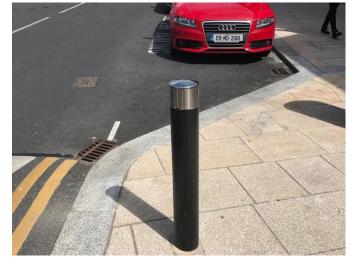

### **Cycle Stands**

**Bins** 

Product: HCHC2066 Double Collar Bollard. Material: Stainless steel bollard with cast stainless steel collar & cap Dimensions: H900xD114mm Fixing: Concrete foundation. Location: Town Centre and Linear Park Supplier: Hartecast Clonroche Enniscorthy County Wexford Ireland Y21 X525 +353 51 424922