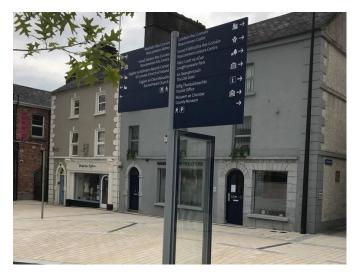

## Signage

Product: KDFP3000/3 Kent Doha Finger Pole

Material: Grade 316L stainless steel pole, aluminium extrusion finger pole to RAL 5103 (Blue) with RAL 1003 (Yellow) with a white font

Dimensions: H3000mm

Fixing: Concrete foundation.

Supplier: Kent Stainless Ltd

Ardcavan County Wexford Ireland Y35 CRW2 +353 53 9143216

Type to match Phase 1 Works which will be confirmed.