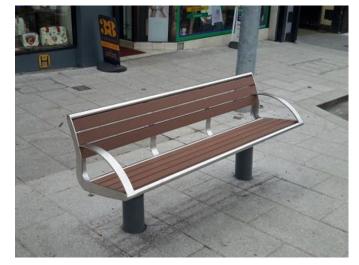

|----------|----------|
| 1.0     | June 2022      | First draft  | TEJ / CC | TJ       |
| 2.0     | September 2022 | Second draft | СС       | TJ       |
| 3.0     | November 2022  | For Planning | CC       | TJ       |

Project

Roscommon Public Realm Enhancement & Cycleways Project

All comments and contributions to the development of the study are gratefully acknowledged.

Client Roscommon County Council

**LUC Project Number** 11395

### Note

This document and its contents have been prepared by LUC for Roscommon County Council and is intended solely for use in relation to the Roscommon public realm project.

LUC assume no responsibility to any other party in respect of or arising out of or in connection with this document and/ or its contents.

### **Benches**

### **Tree Grille**



Product: HC2046C Seat Material: Stainless steel, timber and cast ductile iron seat Dimensions: L1800xD540xH790mm Fixing: Root fixed Location: Linear Park Supplier: Hartecast Clonroche Enniscorthy County Wexford Ireland Y21 X525 +353 51 424922



Product: CASTLE15B Castle Tree Grille Material: Heavy-duty galvanised steel Dimensions: L1200xW1200xD100mm Fixing: Stainless steel assembly bolts supplied. Location: Town Centre Supplier: GreenBlue Urban Northpoint Compass Park Junction Road Bodiam TN32 5BS 01580 830800



**Product:** HCHC2066 Double Collar Bollard.

Material: Galvanised and stainless steel support frame, cast ductile iron grille.

Dimensions: L1200xW1200mm

**Fixing:** Removable 'double tray' format. Vertical guard attachment option available.

Location: Linear Park

Supplier: