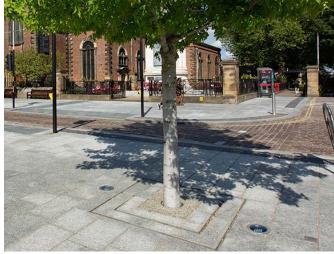

### **Tree Grille**

Product: HC2046C Seat Material: Stainless steel, timber and cast ductile iron seat Dimensions: L1800xD540xH790mm Fixing: Root fixed Location: Linear Park Supplier: Hartecast Clonroche Enniscorthy County Wexford Ireland Y21 X525 +353 51 424922