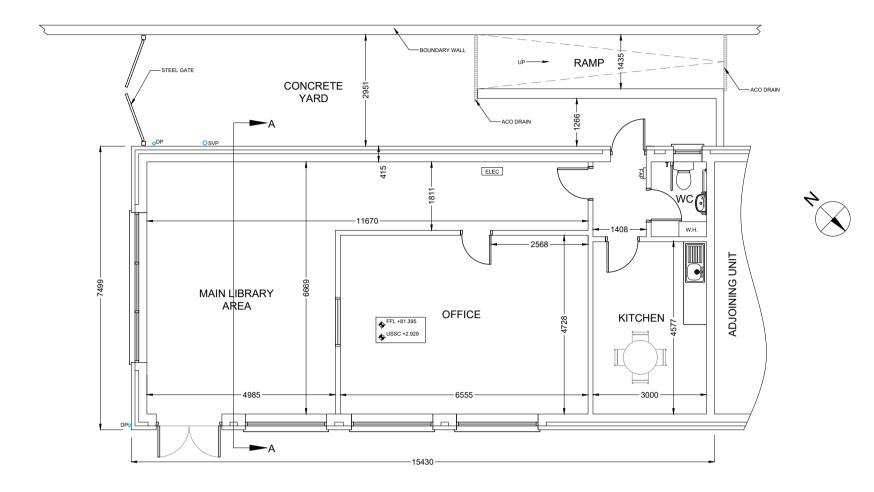

# For Planning Purposes Only

FLOOR PLAN
FLOOR AREA 99 Sq. m

SECTION A-A

SIDE ELEVATION (South East)

REAR ELEVATION (South West)

# Job Title:

Proposed Library at Unit B1, New Street, Ballaghaderreen, Co. Roscommon, F45 K763

# Drawing Title:

Floor Plan, Front Elevation & Section A-A

|  | Status   | For Approval |  |
|--|----------|--------------|--|
|  | Date:    | 20/11/2023   |  |
|  | Scale:   | 1:100 @ A1   |  |
|  | Drawn by | <u>r:</u> MD |  |