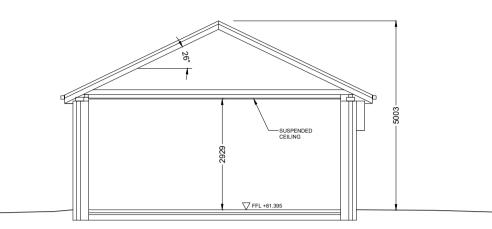

# For Planning Purposes Only

FLOOR PLAN
FLOOR AREA 99 Sq. m

SECTION A-A

SIDE ELEVATION (South East)

REAR ELEVATION (South West)

# Drawing Title:

Floor Plan, Front Elevation & Section A-A

|  | Status   | For Approval |  |
|--|----------|--------------|--|
|  | Date:    | 20/11/2023   |  |
|  | Scale:   | 1:100 @ A1   |  |
|  | Drawn by | <u>r:</u> MD |  |