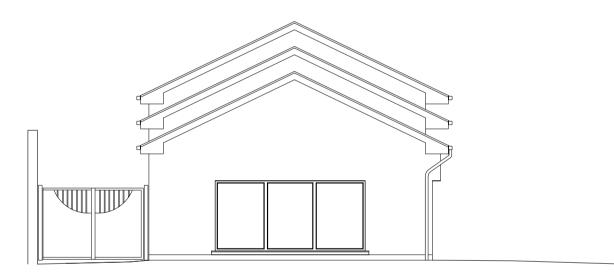

# For Planning Purposes Only

FLOOR PLAN
FLOOR AREA 99 Sq. m

SECTION A-A

SIDE ELEVATION (South East)

REAR ELEVATION (South West)

# Drawing Title:

Floor Plan, Front Elevation & Section A-A

|  | Status   | For Approval |  |
|--|----------|--------------|--|
|  | Date:    | 20/11/2023   |  |
|  | Scale:   | 1:100 @ A1   |  |
|  | Drawn by | <u>r:</u> MD |  |