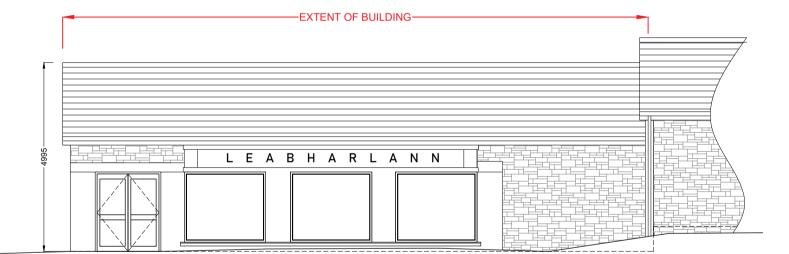

# For Planning Purposes Only

FLOOR PLAN
FLOOR AREA 99 Sq. m

SECTION A-A

SIDE ELEVATION (South East)

REAR ELEVATION (South West)

# Drawing Title:

Floor Plan, Front Elevation & Section A-A

|  | Status   | For Approval |  |
|--|----------|--------------|--|
|  | Date:    | 20/11/2023   |  |
|  | Scale:   | 1:100 @ A1   |  |
|  | Drawn by | <u>r:</u> MD |  |