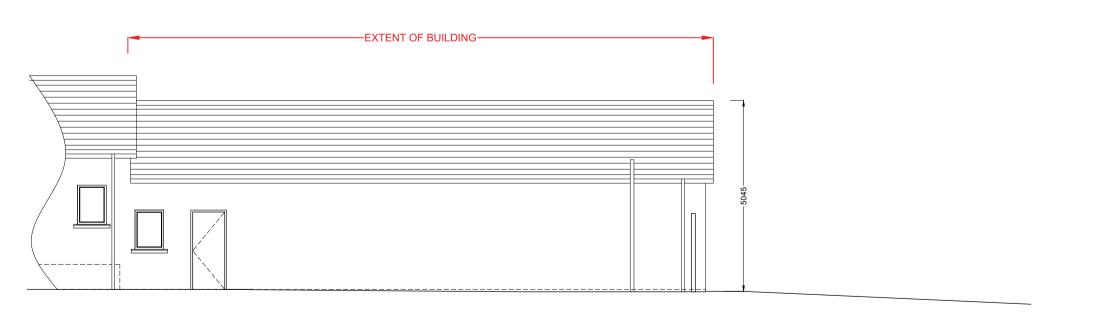

# For Planning Purposes Only

FLOOR PLAN
FLOOR AREA 99 Sq. m

SECTION A-A

SIDE ELEVATION (South East)

REAR ELEVATION (South West)

# Drawing Title:

Floor Plan, Front Elevation & Section A-A

|  | Status   | For Approval |  |
|--|----------|--------------|--|
|  | Date:    | 20/11/2023   |  |
|  | Scale:   | 1:100 @ A1   |  |
|  | Drawn by | <u>r:</u> MD |  |