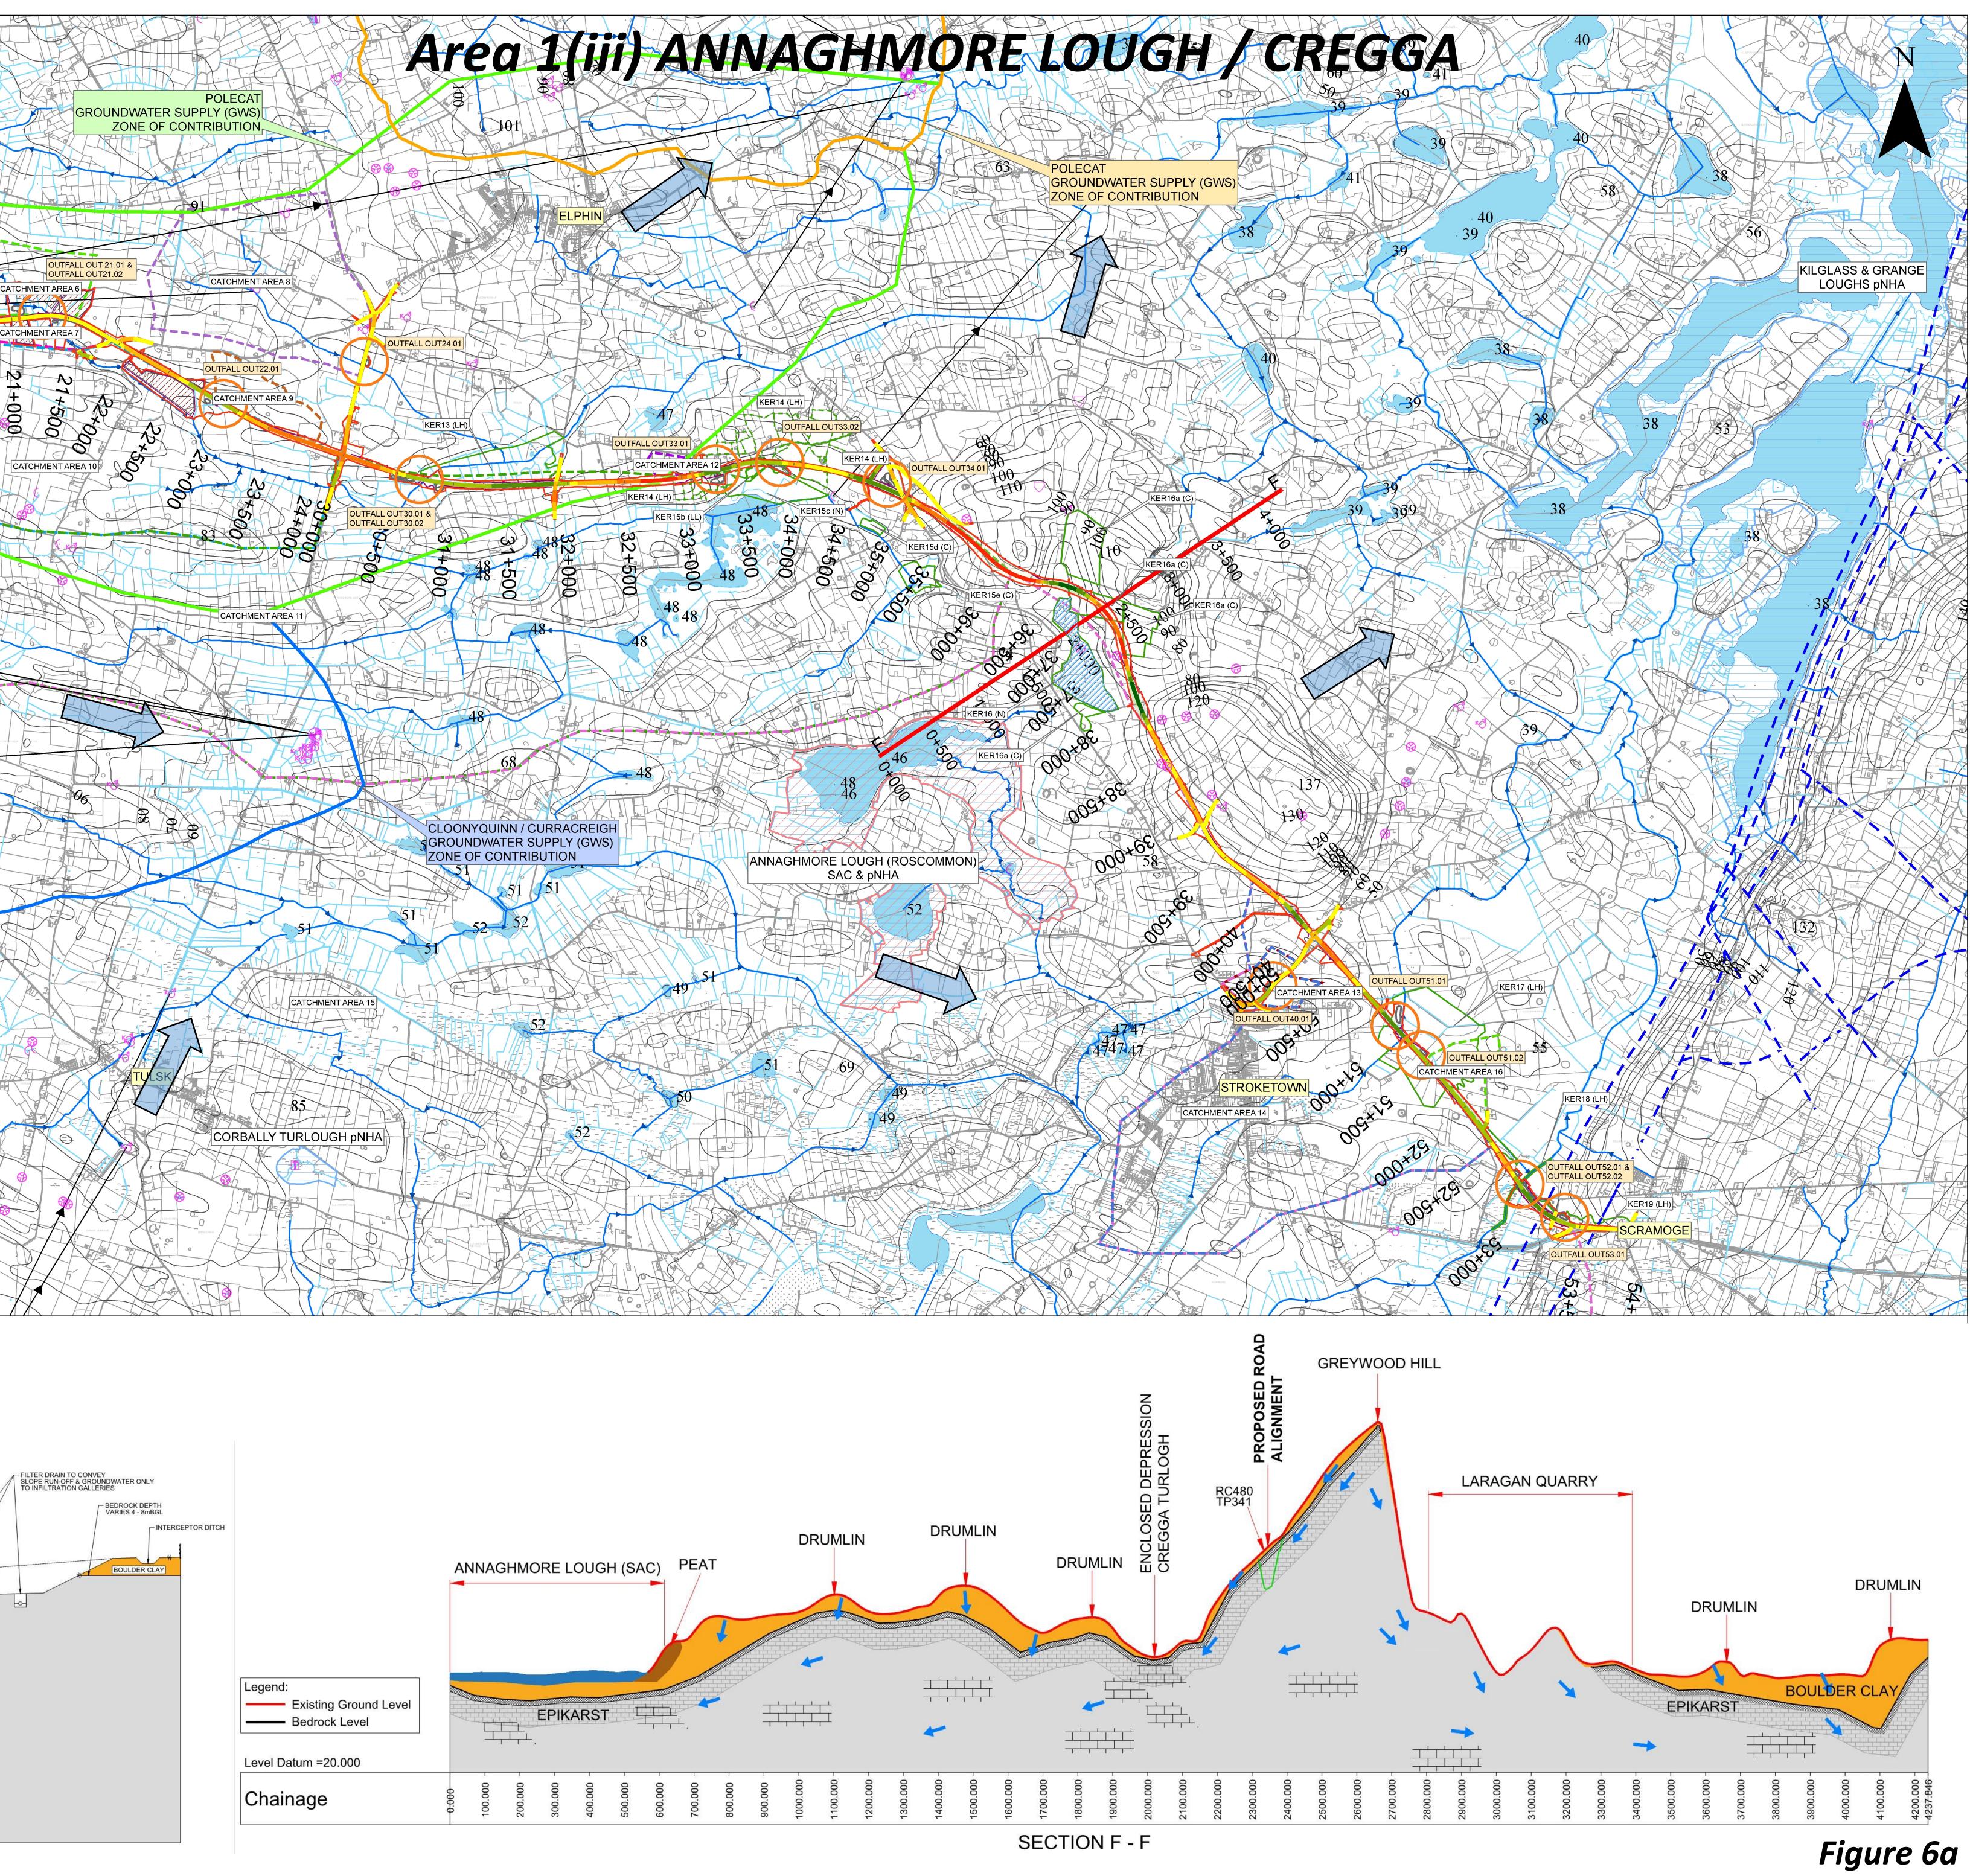

| _egend             |           |  |  |  |  |
|--------------------|-----------|--|--|--|--|
| КО                 | Borehole  |  |  |  |  |
| $\bigtriangledown$ | Cave      |  |  |  |  |
| $\vee$             | Dry Valle |  |  |  |  |
|                    |           |  |  |  |  |

|                                                  | $\square$                         | Cave                       |       |                    |  |  |
|--------------------------------------------------|-----------------------------------|----------------------------|-------|--------------------|--|--|
|                                                  | $\sim$                            | Dry Valley                 |       |                    |  |  |
|                                                  | •                                 | Enclosed Depression        |       |                    |  |  |
|                                                  | КŐ                                | Spring                     |       |                    |  |  |
|                                                  | s s Superficial Solution Features |                            |       |                    |  |  |
|                                                  | e                                 | Swallow Hole               |       |                    |  |  |
|                                                  | I                                 | Turlough                   |       |                    |  |  |
|                                                  |                                   | National Federation of Gro | oup W | ater Scheme (NFGWS |  |  |
|                                                  | Proposed Road Alignment in:       |                            |       |                    |  |  |
|                                                  |                                   | FILL +5 to +10             |       |                    |  |  |
|                                                  | _                                 | FILL +1 to +5              |       |                    |  |  |
|                                                  | _                                 | CUT -1 to -5               |       |                    |  |  |
|                                                  | _                                 | CUT -5 to -10              |       |                    |  |  |
|                                                  | _                                 | CUT >-10                   |       |                    |  |  |
|                                                  | _                                 | MINOR -1 to +1 CUT/FILL    |       |                    |  |  |
| Catchments Upstream of Proposed Culverts/Bridges |                                   |                            |       |                    |  |  |
|                                                  | - 52                              | Catchment Area 1           |       | Catchment Area 2   |  |  |
|                                                  | - 52                              | Catchment Area 10          |       | Catchment Area 3   |  |  |
|                                                  | - 52                              | Catchment Area 11          |       | Catchment Area 4   |  |  |
|                                                  | - 52                              | Catchment Area 12          |       | Catchment Area 5   |  |  |
|                                                  | - 52                              | Catchment Area 13          |       | Catchment Area 6   |  |  |
|                                                  | - 52                              | Catchment Area 14          |       | Catchment Area 7   |  |  |
|                                                  | - 52.                             | Catchment Area 15          |       | Catchment Area 8   |  |  |
|                                                  | 10.                               | Catchment Area 16          |       | Catchment Area 9   |  |  |
|                                                  |                                   |                            |       |                    |  |  |

Cloonyquinn / Curracreigh (GWS) Ogulla - Mid Roscommon (GWS) Peak-Mantua (GWS) Polecats 1 (GWS) Polecats 2 (GWS) Groundwater Tracer Lines Bedrock Faults KER Boundary /S) ---- KER Tree Line Material Deposition Areas Special Area of Conservation (SAC) Proposed Natural Heritage Areas (pNHA) Natural Heritage Areas (NHA) Rivers & Steams Lakes Groundwater Flow Direction (assumed)