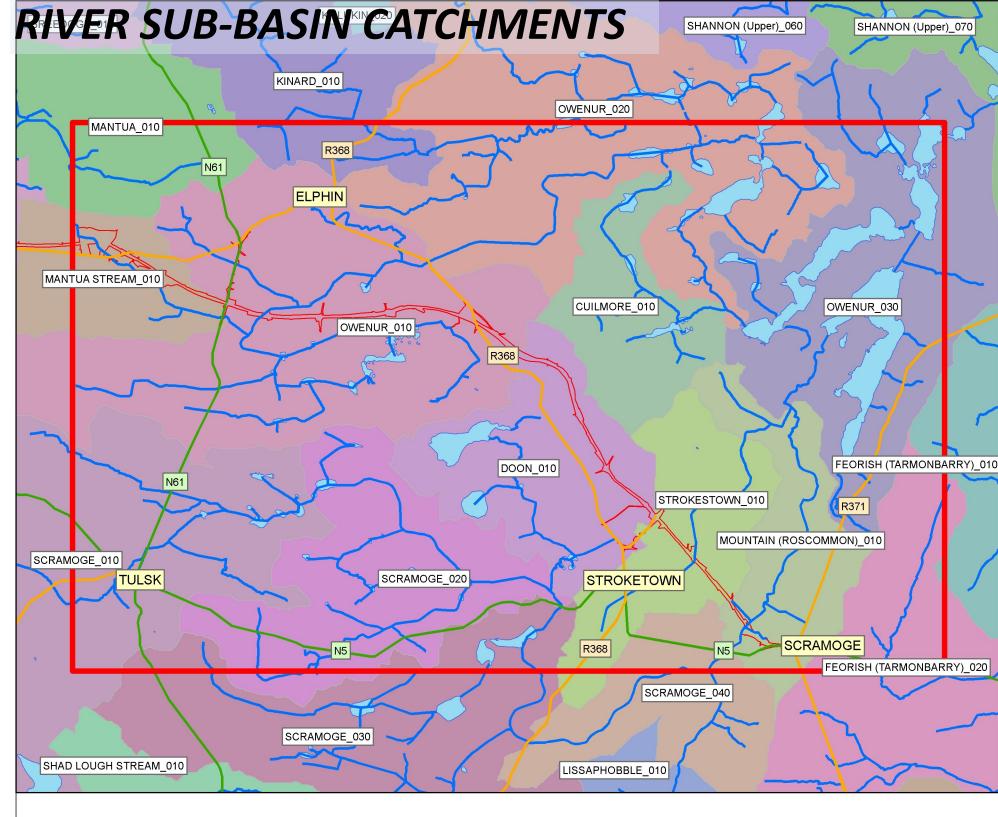

Cloonyquinn / Curracreigh (GWS) Ogulla - Mid Roscommon (GWS) Peak-Mantua (GWS) Polecats 1 (GWS) Polecats 2 (GWS) Groundwater Tracer Lines Bedrock Faults KER Boundary /S) ---- KER Tree Line Material Deposition Areas Special Area of Conservation (SAC) Proposed Natural Heritage Areas (pNHA) Natural Heritage Areas (NHA) Rivers & Steams Lakes Groundwater Flow Direction (assumed)