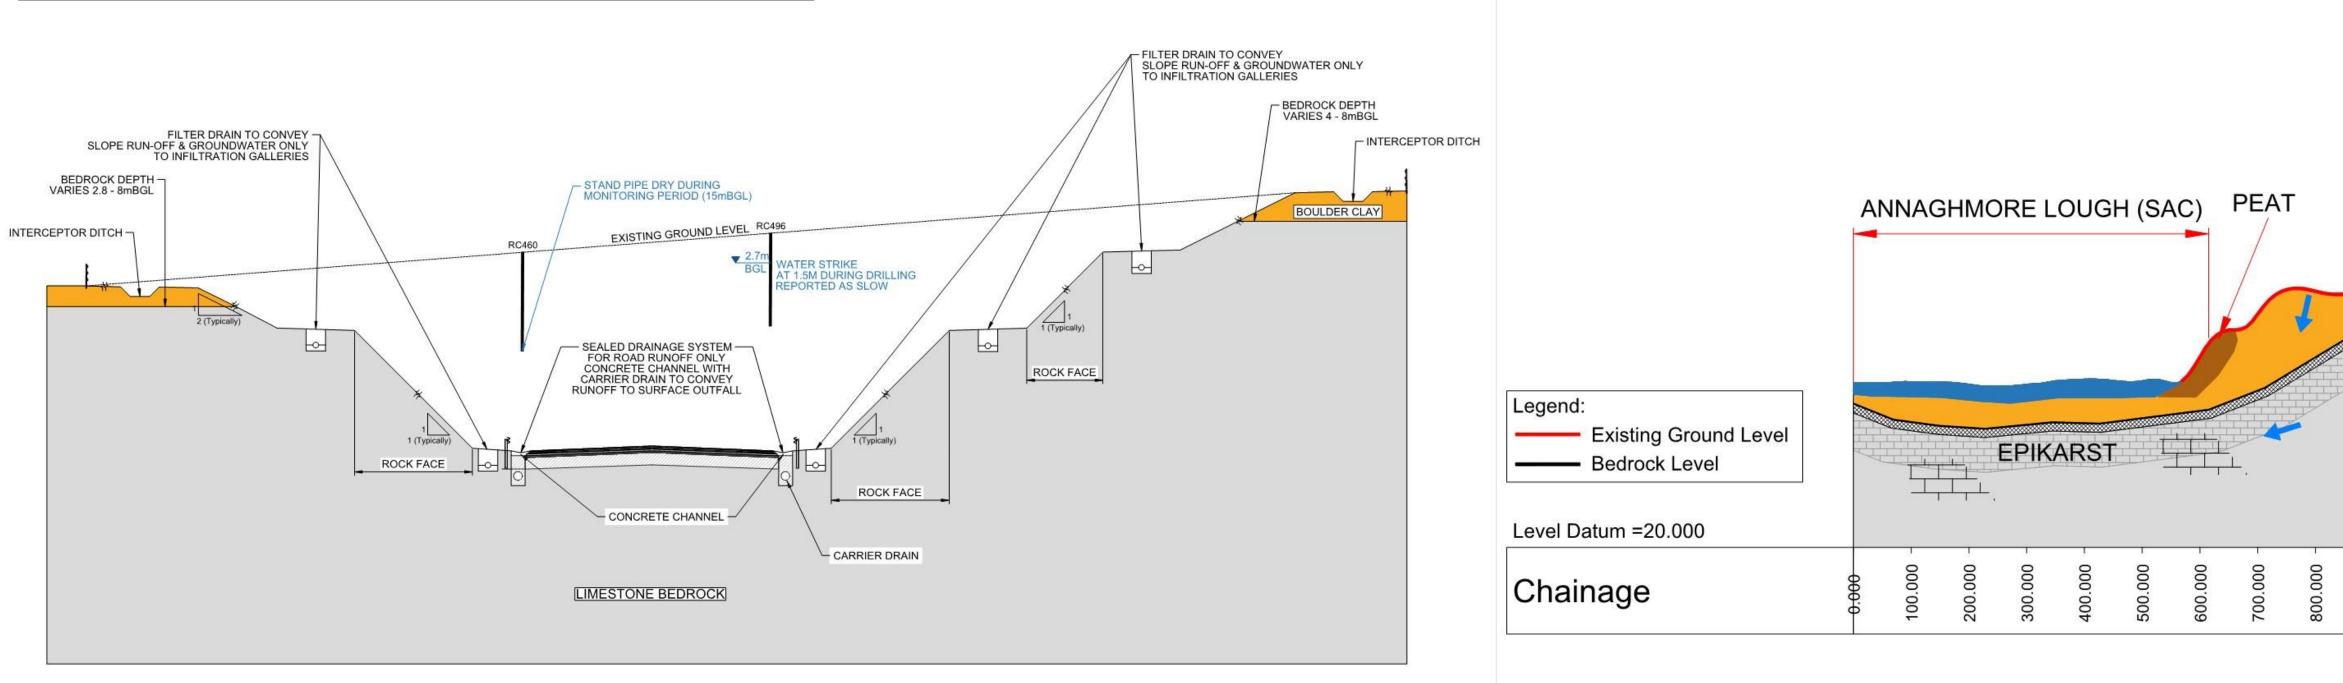

Cloonyquinn / Curracreigh (GWS) Ogulla - Mid Roscommon (GWS) Peak-Mantua (GWS) Polecats 1 (GWS) Polecats 2 (GWS) Groundwater Tracer Lines Bedrock Faults KER Boundary /S) ---- KER Tree Line Material Deposition Areas Special Area of Conservation (SAC) Proposed Natural Heritage Areas (pNHA) Natural Heritage Areas (NHA) Rivers & Steams Lakes Groundwater Flow Direction (assumed)