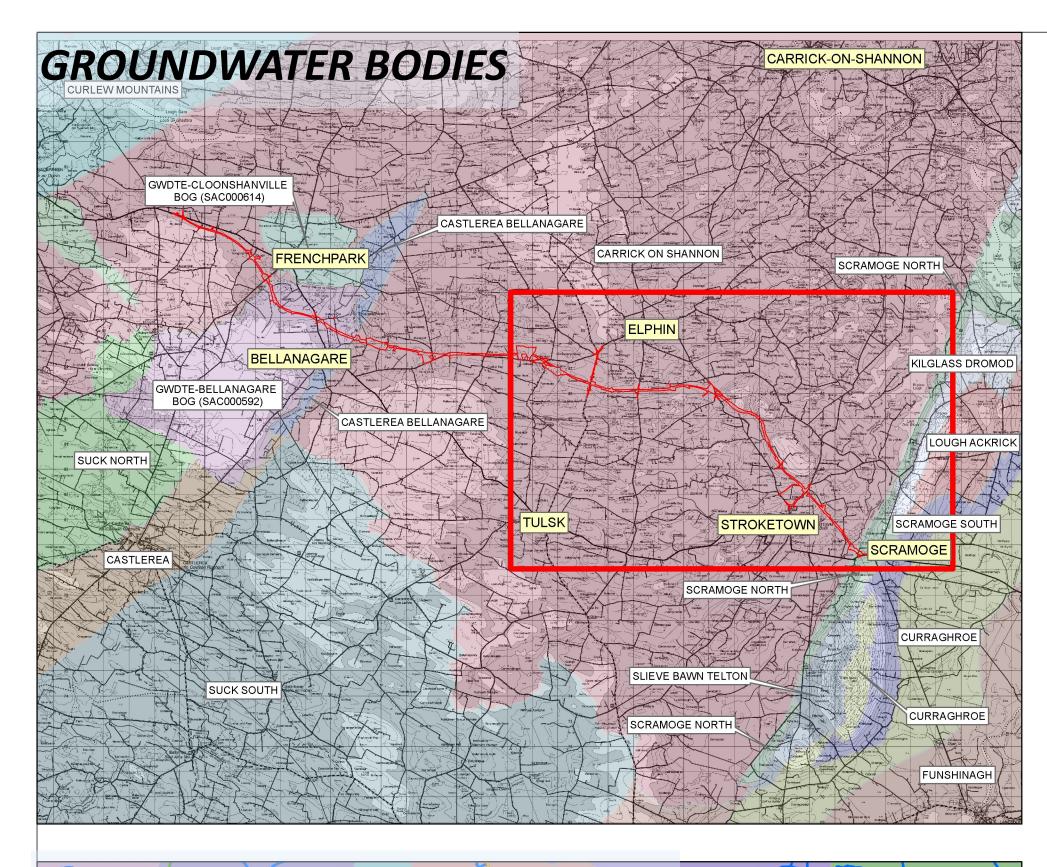

Cloonyquinn / Curracreigh (GWS) Ogulla - Mid Roscommon (GWS) Peak-Mantua (GWS) Polecats 1 (GWS) Polecats 2 (GWS) Groundwater Tracer Lines Bedrock Faults KER Boundary /S) ---- KER Tree Line Material Deposition Areas Special Area of Conservation (SAC) Proposed Natural Heritage Areas (pNHA) Natural Heritage Areas (NHA) Rivers & Steams Lakes Groundwater Flow Direction (assumed)