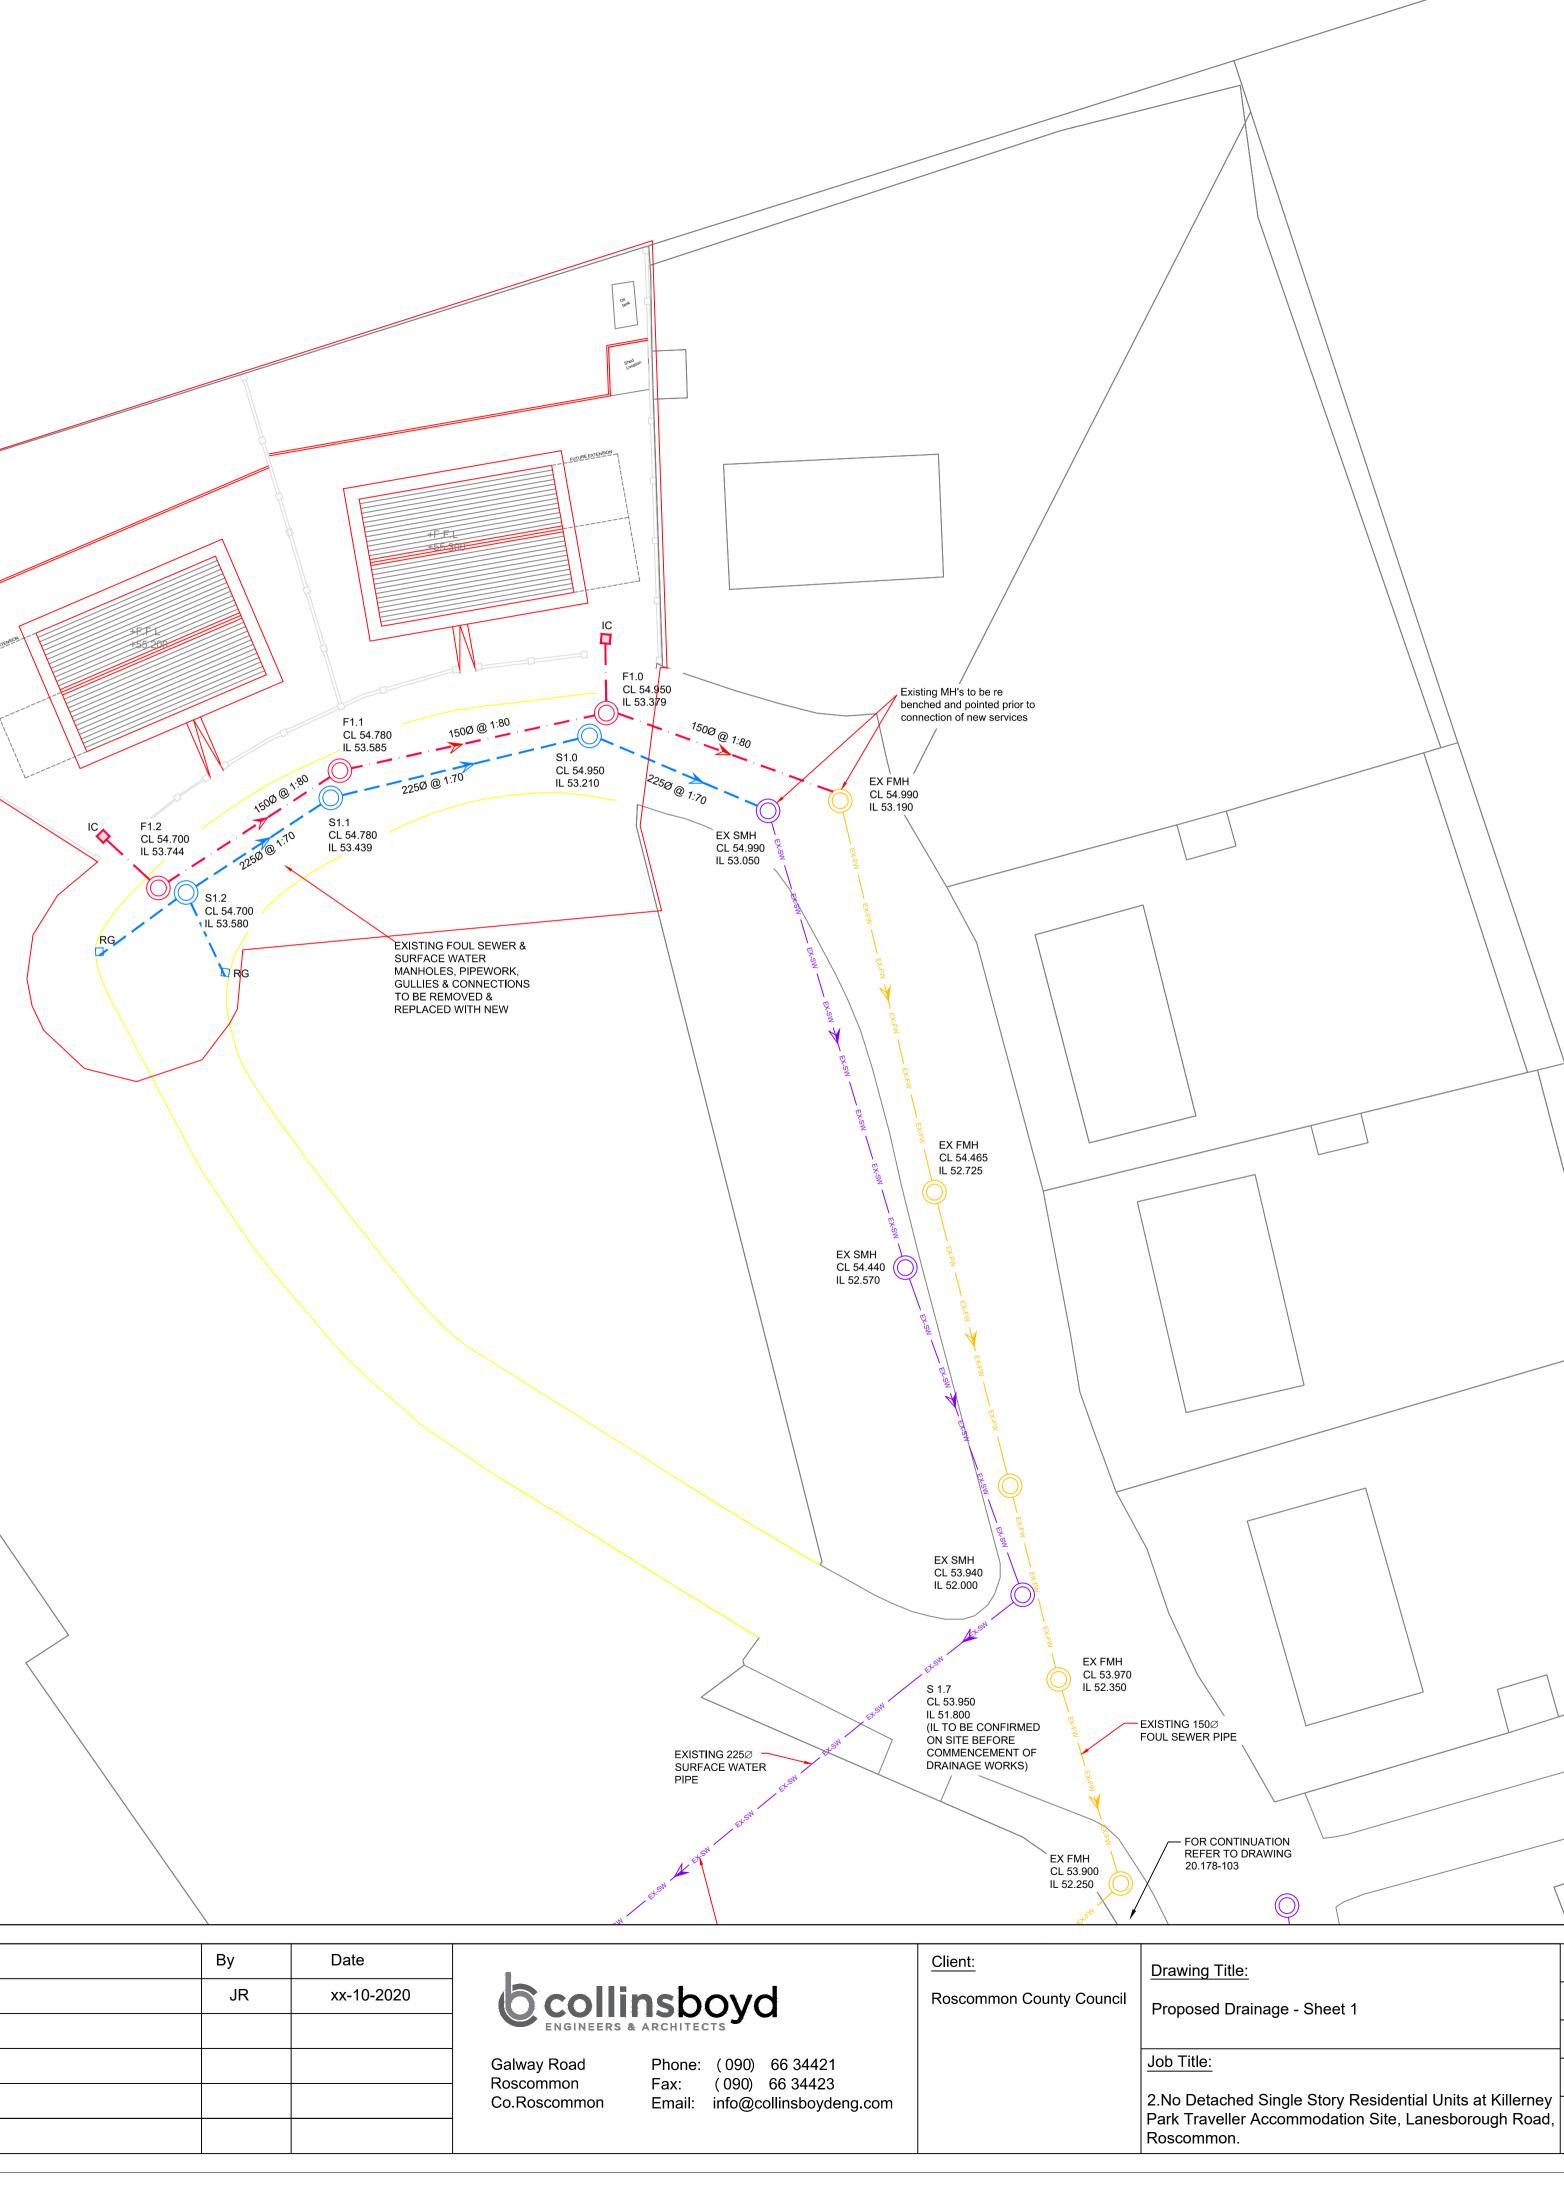

| LEGEND:                                                                                                                                                                                                                                                      |             |
|--------------------------------------------------------------------------------------------------------------------------------------------------------------------------------------------------------------------------------------------------------------|-------------|
| PROPOSED SURFACE WATER MANHOLE                                                                                                                                                                                                                               | S1.0        |
| PROPOSED SURFACE WATER SEWER                                                                                                                                                                                                                                 |             |
| PROPOSED ROAD GULLY WITH 150mm<br>DIA CONNECTION PIPE                                                                                                                                                                                                        | C RG        |
| PROPOSED FOUL SEWER MANHOLE                                                                                                                                                                                                                                  | <b>F1.0</b> |
| PROPOSED FOUL SEWER                                                                                                                                                                                                                                          | <u> </u>    |
| PROPOSED 100mm RISING MAIN                                                                                                                                                                                                                                   | <u> </u>    |
| PROPOSED FOUL INSPECTION CHAMBER.<br>ALL INSPECTION CHAMBERS TO BE CONSTRUCTE<br>WITHIN 1m OF PROPERTY BOUNDARY TO DETAIL<br>STD-WW-02 & CONSTRUCTED IN ACCORDANCE W<br>DETAILS STD-WW-03 & STD-WW-13. EXACT INSPEC<br>CHAMBER LOCATION TO BE AGREED ON SITE | ITH         |
| PROPOSED AIR VALVE - EXACT LOCATION<br>TO BE CONFIRMED                                                                                                                                                                                                       | Av          |
| EXISTING SURFACE WATER MANHOLE                                                                                                                                                                                                                               | EX SMH      |
| EXISTING SURFACE TO BE MAINTAINED<br>& PROTECTED DURING CONSTRUCTION                                                                                                                                                                                         | EX-SW       |
| EXISTING FOUL SEWER MANHOLE                                                                                                                                                                                                                                  | EX FMH      |
| EXISTING FOUL SEWER TO BE MAINTAINED<br>& PROTECTED DURING CONSTRUCTION                                                                                                                                                                                      | EX-FW       |
| SITE BOUNDARY                                                                                                                                                                                                                                                |             |

ALL MATERIALS USED ARE TO BE APPROVED BY ENGINEER & TO BE IN ACCORDANCE WITH COLLINSBOYD & IRISH WATER SPECIFICATION

## NOTES

| 1/ PROPOSED MANHOLE / CHAMBERS LOCATIONS ARE INDICATIVE ONLY<br>EXACT POSITIONS OF MANHOLES / CHAMBERS TO BE DETERMINED ON SITE. |
|----------------------------------------------------------------------------------------------------------------------------------|
| 2/ PROPOSED MANHOLE / CHAMBER COVER LEVELS ARE APPROXIMATE ONLY<br>TO BE CONFIRMED ON SITE.                                      |
| 2/ CONTRACTOR TO CONFIRM LOCATION OF ALL SERVICES ON SITE.                                                                       |
| 3/ CONTRACTOR TO PROTECT EXISTING SERVICES. ANY SERVICES DAMAGED                                                                 |
| OR DISRUPTED WILL BE REPAIRED AT CONTRACTORS OWN COST                                                                            |
| 4/ POSITION & TYPE OF KNOWN SERVICES ARE INDICATIVE ONLY.                                                                        |
| THE CONTRACTOR MUST CONFIRM EXACT POSITION OF ALL                                                                                |
| SERVICES BY CARRYING OUT NECESSARY SURVEYS, SLIT TRENCHES                                                                        |
| & SCANNING PRIOR TO COMMENCEMENT OF WORKS.                                                                                       |
| 5/ IN TRAFFICKED AREAS WHERE COVER TO PIPES IS LESS THAN 1.2m, PIPES TO BE                                                       |
| ENCASED WITH CONCRETE.                                                                                                           |
|                                                                                                                                  |

- 6/ PLEASE NOTE THAT ALL FOUL & SURFACE WATER SEWERS PIPES CALLED UP ARE INTERNAL DIAMETERS.
- 7/ ALL MANHOLES IN LANDSCAPED AREAS TO HAVE A CONCRETE PLINTH TO MANHOLE COVER.
- 8/ ALL MANHOLES IN BRICK PAVED AREA TO HAVE RECESSED MANHOLE COVERS 9/ ALL SURFACE WATER PIPES & FITTINGS TO BE TWIN WALL. 10/ ALL FOUL SEWER PIPES & FITTINGS TO BE WAVIN SN8 OR EQUAL APPROVED. ALL PIPE MATERIAL TO COMPLY WITH IRISH WATER CODE OF PRACTICE DOCUMENT IW-CDS-5030-03
- SECTION 3.13. 11/ ALL FOUL SEWER WORKS SHALL BE DESIGNED & CONSTRUCTED IN ACCORDANCE WITH IRISH WATER CODE OF PRACTICE DOCUMENT IW-CDS-5030-03 & IRISH WATER STANDARD
- DETAILS IW-CDS-5030-01. 12/ ALL CONNECTION WORKS IN THE PUBLIC SPACE OUTSIDE THE SITE BOUNDARY WILL BE
- COMPLETED BY THE IRISH WATER REGIONAL CONTRACTOR. 13/ PRECAST MANHOLES TO BE AS PER IW STD-WW-10. MANHOLES DEEPER THAN 3m TO BE APPROVED BY IRISH WATER & AS PER IW STD-WW-10