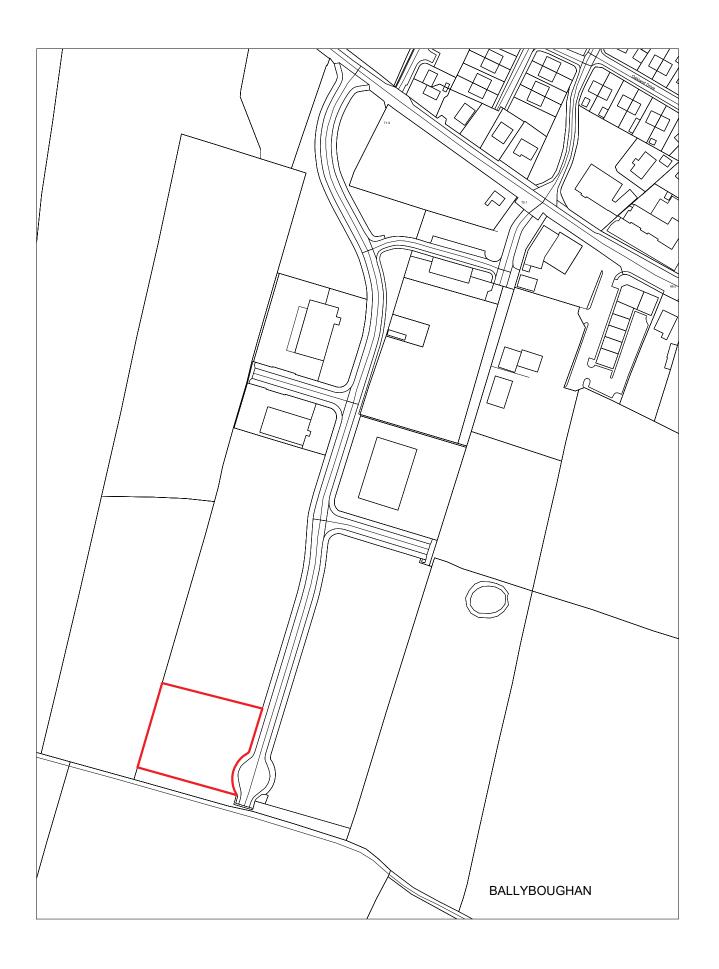

# Job Title:

Roscommon Civil Defence Headquarters

### <u>Drawing Title:</u>

Site Location Map 1

| Status         | Planning      |
|----------------|---------------|
| <u>Date:</u>   | 18/05/2021    |
| <u>Scale:</u>  | 1:10560 @ A3  |
| <u>Drawn</u> k | ı <u>∵</u> MM |