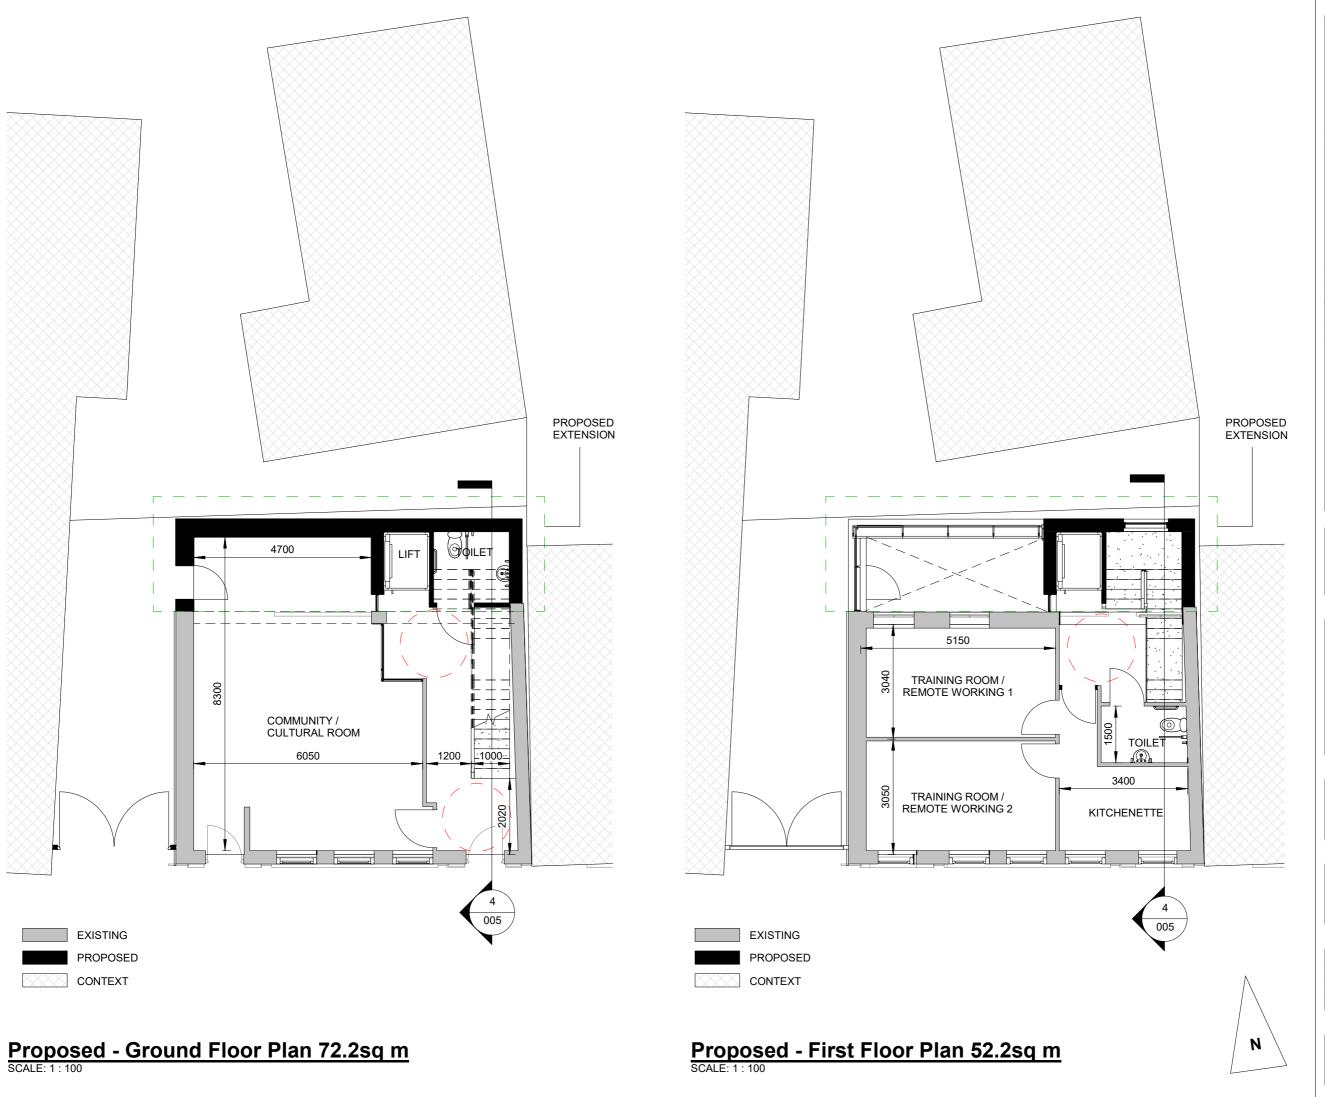

#### Drawing Title:

4 Proposed Ground Floor/ First Floor

|  | Status:   | PLANNING  |
|--|-----------|-----------|
|  | Date:     | Sept 2020 |
|  | Scale:    | 1:100     |
|  | Drawn by: | SH        |

| JOB No. | DRG No. | REV. |
|---------|---------|------|
| 20.187  | 004     | PL-0 |