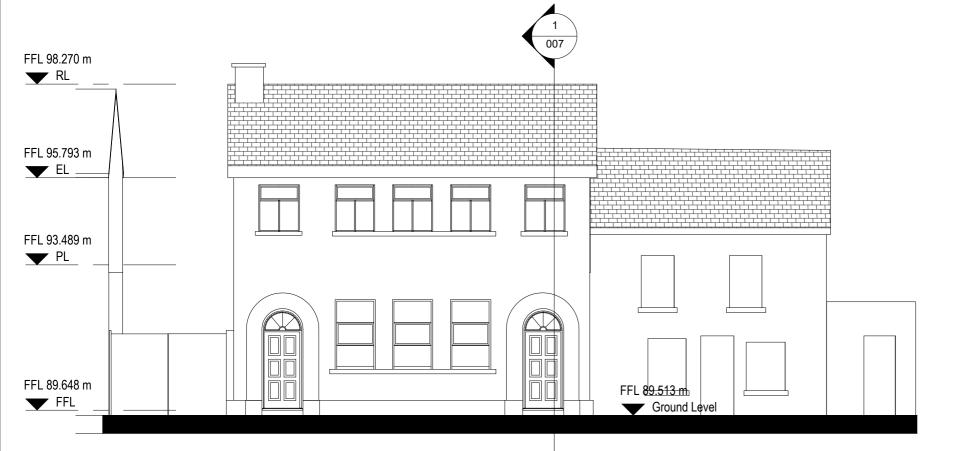

# Rear Elevation (North) SCALE: 1:100

# Front Elevation (South) SCALE: 1:100

# Side Elevation (West)

Section A-A