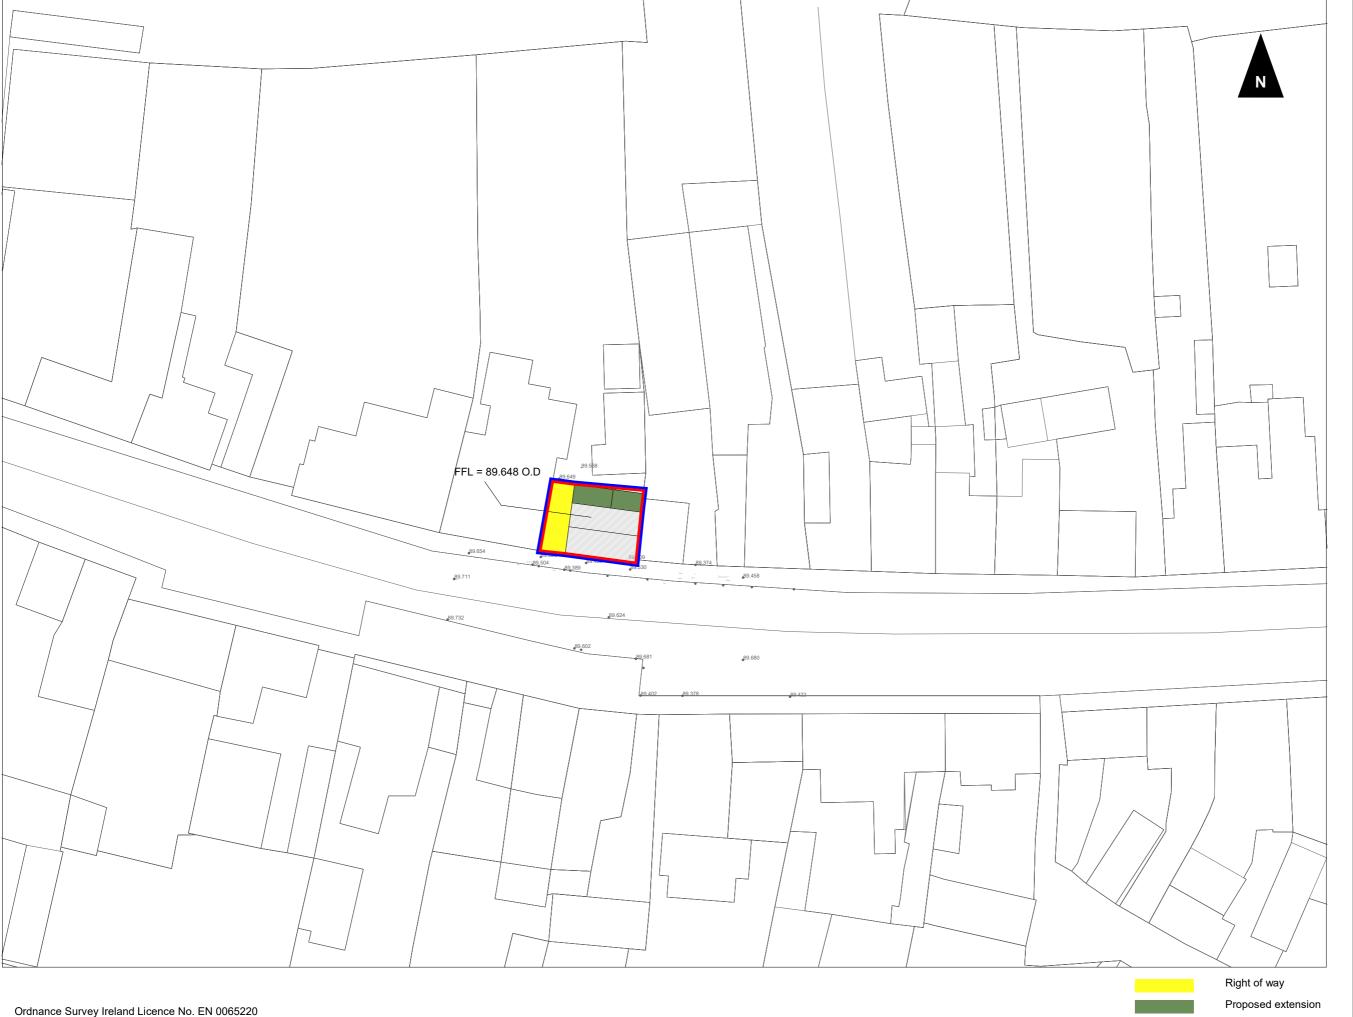

Ordnance Survey Ireland Licence No. EN 0065220 Ordnance Survey Ireland / Government of Ireland Copyright: © Ordnance Survey Ireland, 2020

Proposed extension Site outlined in red Landownership

- used or its contents divulged without prior written permission.

Client:

Roscommon County Council

Galway Road Roscommon Co. Roscommon F42 V344

090 6634421 090 6634423 info@collinsboydeng.com

Job Title:

Elphin Courthouse

Drawing Title:

003 Site Layout Plan 1.200

| Status:   | For Planning |
|-----------|--------------|
| Date:     | Sept 2020    |
| Scale:    | 1:200        |
| Drawn by: | SH           |

| JOB No. | DRG No. | REV. |
|---------|---------|------|
| 20.187  | 003     | PL-0 |