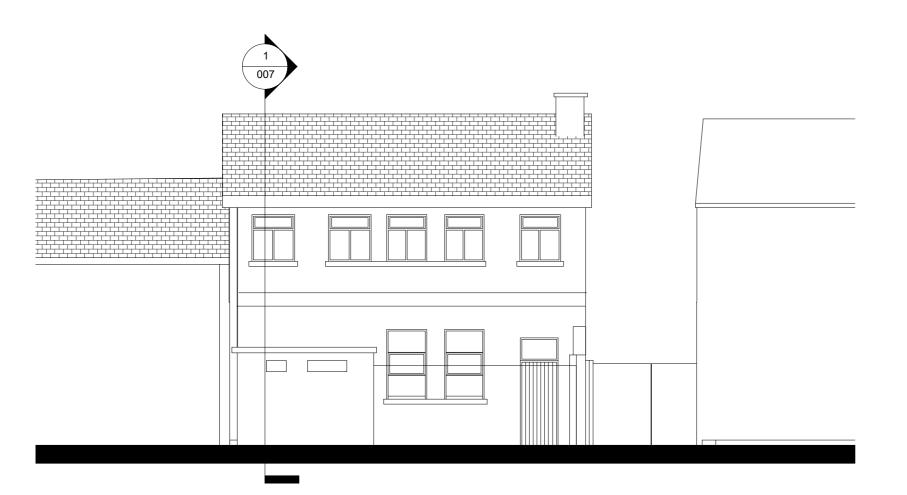

# Rear Elevation (North) SCALE: 1:100

# Front Elevation (South) SCALE: 1:100

# Side Elevation (West)

Section A-A