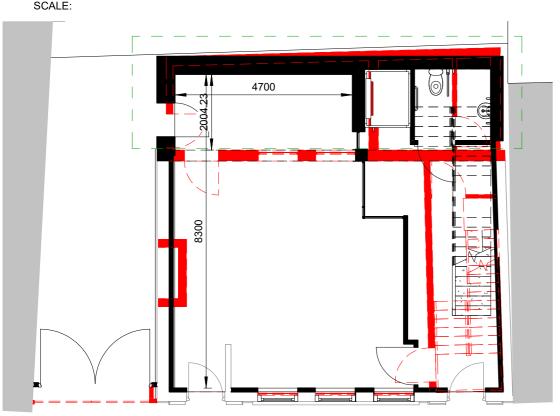

#### Drawing Title:

4 Proposed Ground Floor/ First Floor

|  | Status:   | PLANNING  |
|--|-----------|-----------|
|  | Date:     | Sept 2020 |
|  | Scale:    | 1:100     |
|  | Drawn by: | SH        |

| JOB No. | DRG No. | REV. |
|---------|---------|------|
| 20.187  | 004     | PL-0 |

#### Drawing Title:

006 Existing Ground Floor/ First Floor

|   | Status:   | PLANNING  |
|---|-----------|-----------|
|   | Date:     | Sept 2020 |
|   | Scale:    | 1:100     |
| ( | Drawn by: | SH        |