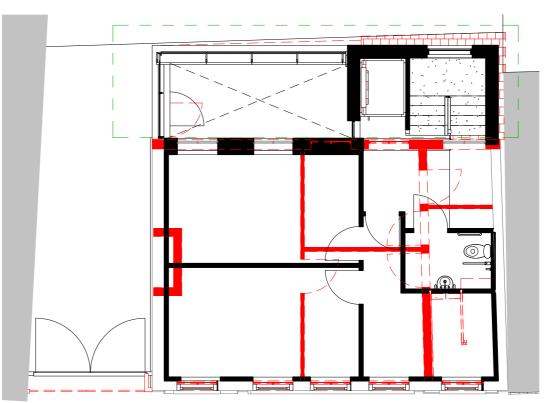

#### Drawing Title:

4 Proposed Ground Floor/ First Floor

|  | Status:   | PLANNING  |
|--|-----------|-----------|
|  | Date:     | Sept 2020 |
|  | Scale:    | 1:100     |
|  | Drawn by: | SH        |

| JOB No. | DRG No. | REV. |
|---------|---------|------|
| 20.187  | 004     | PL-0 |

#### Drawing Title:

006 Existing Ground Floor/ First Floor

|   | Status:   | PLANNING  |
|---|-----------|-----------|
|   | Date:     | Sept 2020 |
|   | Scale:    | 1:100     |
| ( | Drawn by: | SH        |