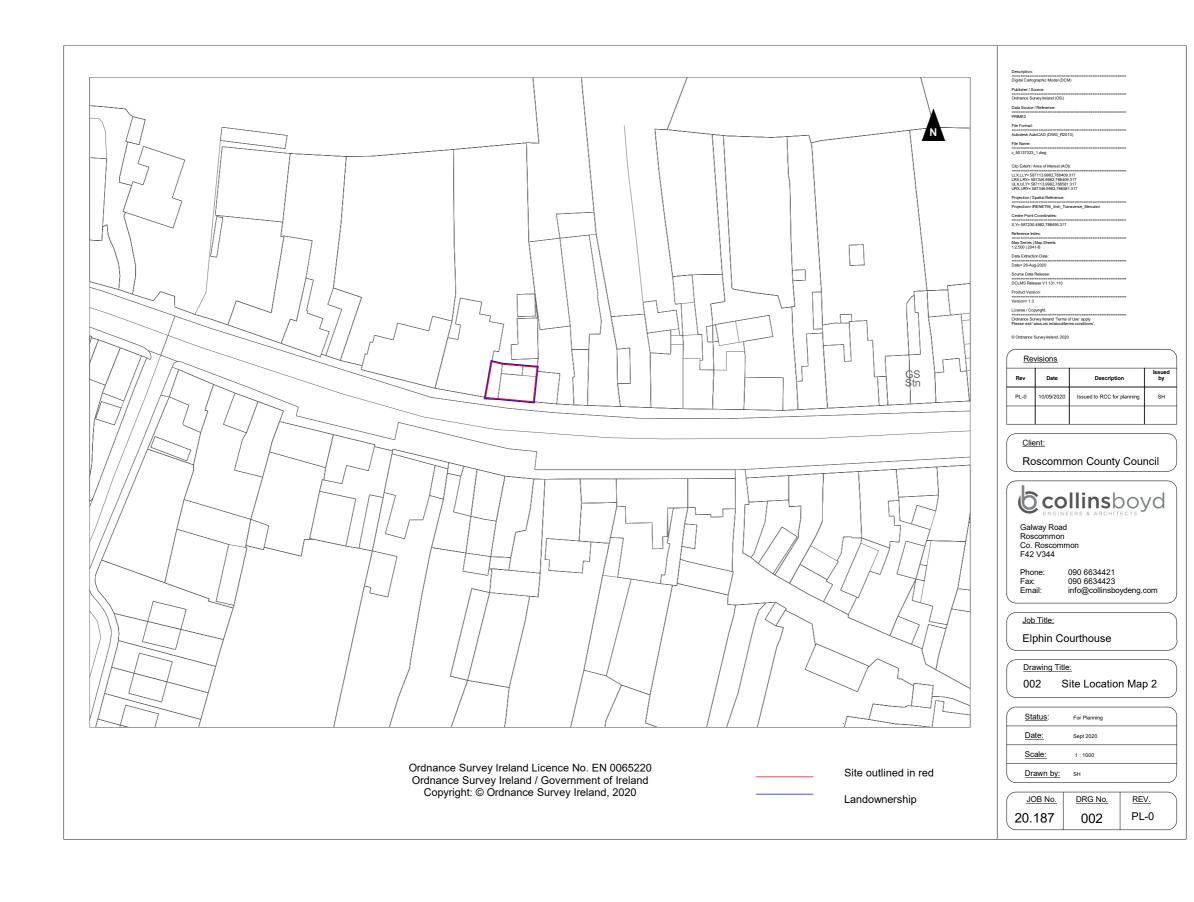

#### Client:

Roscommon County Council

Galway Road Roscommon Co. Roscommon F42 V344

090 6634421 090 6634423 info@collinsboydeng.com

Job Title:

Elphin Courthouse

Drawing Title:

002 Site Layout Plan

| Status:   | For Planning |
|-----------|--------------|
| Date:     | Sept 2020    |
| Scale:    | 1:500        |
| Drawn by: | Author       |

| JOB No. | DRG No. | REV. |
|---------|---------|------|
| 20.187  | 002     | PL-0 |