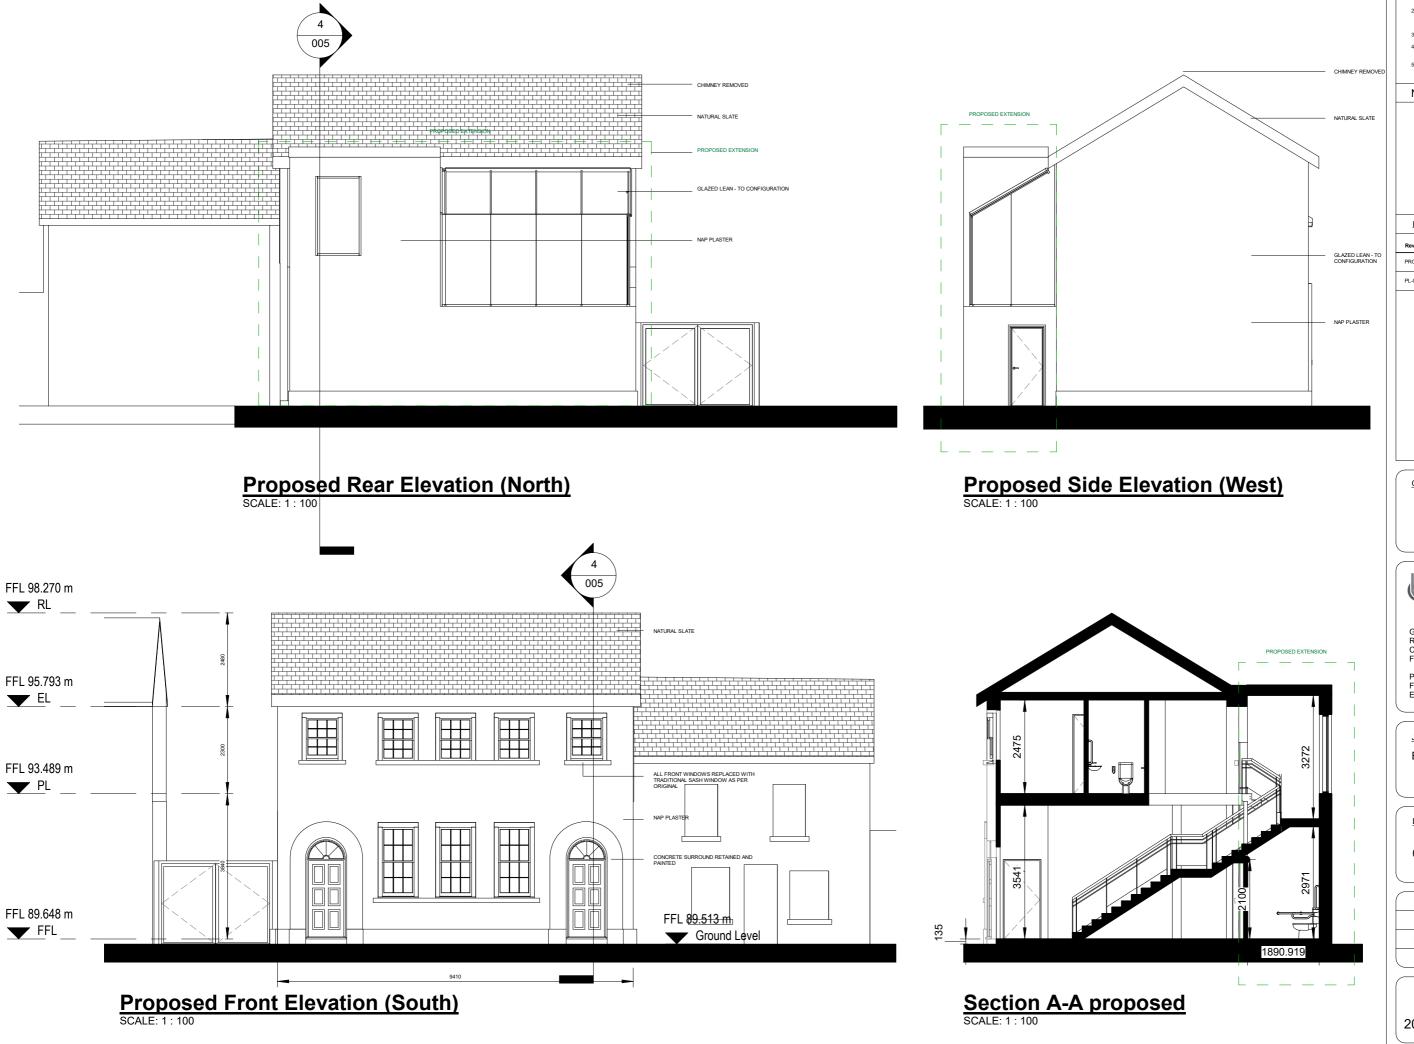

Roscommon County Council

Galway Road Roscommon Co. Roscommon F42 V344

090 6634421 090 6634423

Job Title:

Elphin Courthouse

Drawing Title:

Proposed Elevations and Section

Date: Sept 2020 Scale: Drawn by: SH

# Rear Elevation (North) SCALE: 1:100

# Front Elevation (South) SCALE: 1:100

# Side Elevation (West)

Section A-A