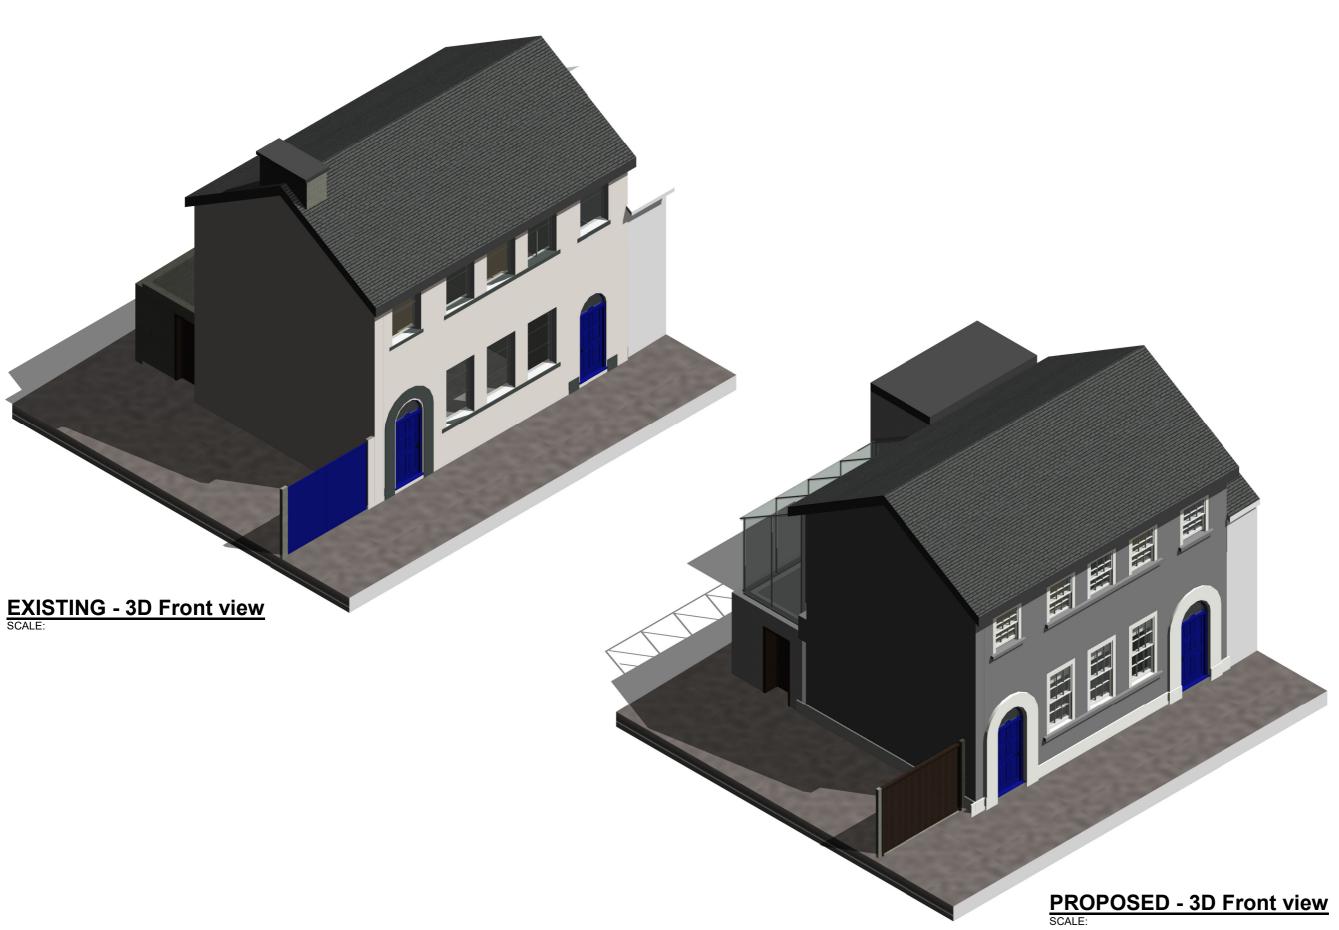

#### Client:

Roscommon County Council

Galway Road Roscommon Co. Roscommon F42 V344

Phone: 090 6634421
Fax: 090 6634423

Job Title:

Elphin Courthouse

Drawing Title:

009 3D Front View

|  |  | Status:   | PLANNING  |
|--|--|-----------|-----------|
|  |  | Date:     | Sept 2020 |
|  |  | Scale:    |           |
|  |  | Drawn by: | Author    |

| JOB No. | DRG No. | REV. |
|---------|---------|------|
| 20.187  | 009     | PL-0 |