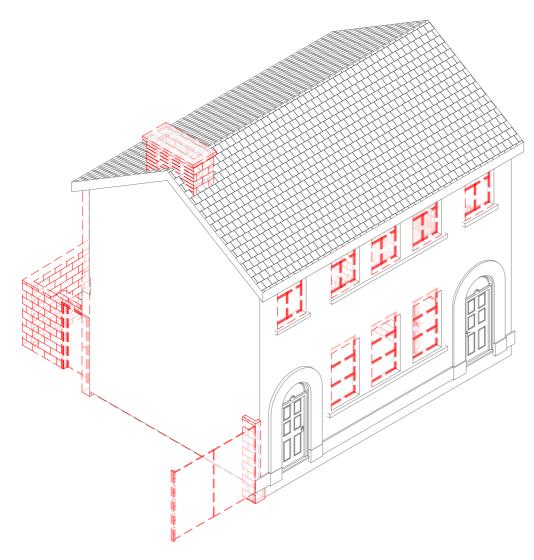

# **DEMOLISHED - 3D view Front** SCALE:

# AREA: 72.2m<sup>2</sup> <u>Demolition - Ground Floor Plan</u> SCALE: 1:100