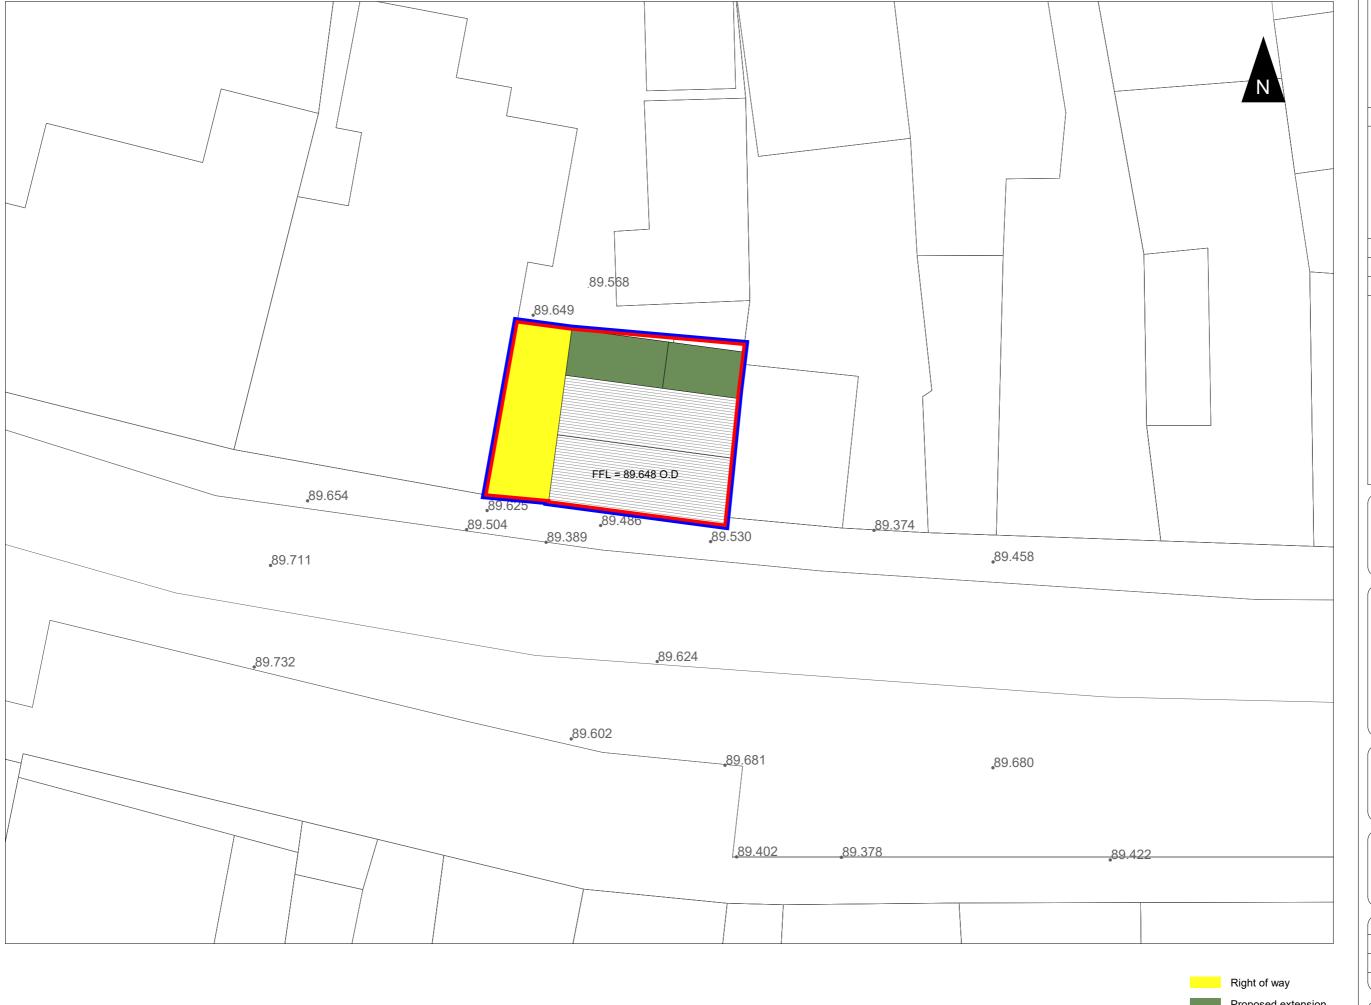

Ordnance Survey Ireland Licence No. EN 0065220 Ordnance Survey Ireland / Government of Ireland Copyright: © Ordnance Survey Ireland, 2020

Proposed extension Site outlined in red Landownership

- used or its contents divulged without prior written permission.

Client:

Roscommon County Council

Galway Road Roscommon Co. Roscommon F42 V344

090 6634421 090 6634423 info@collinsboydeng.com

Job Title:

Elphin Courthouse

Drawing Title:

003 Site Layout Plan 1.200

| Status:   | For Planning |
|-----------|--------------|
| Date:     | Sept 2020    |
| Scale:    | 1:200        |
| Drawn by: | SH           |

| JOB No. | DRG No. | REV. |
|---------|---------|------|
| 20.187  | 003     | PL-0 |