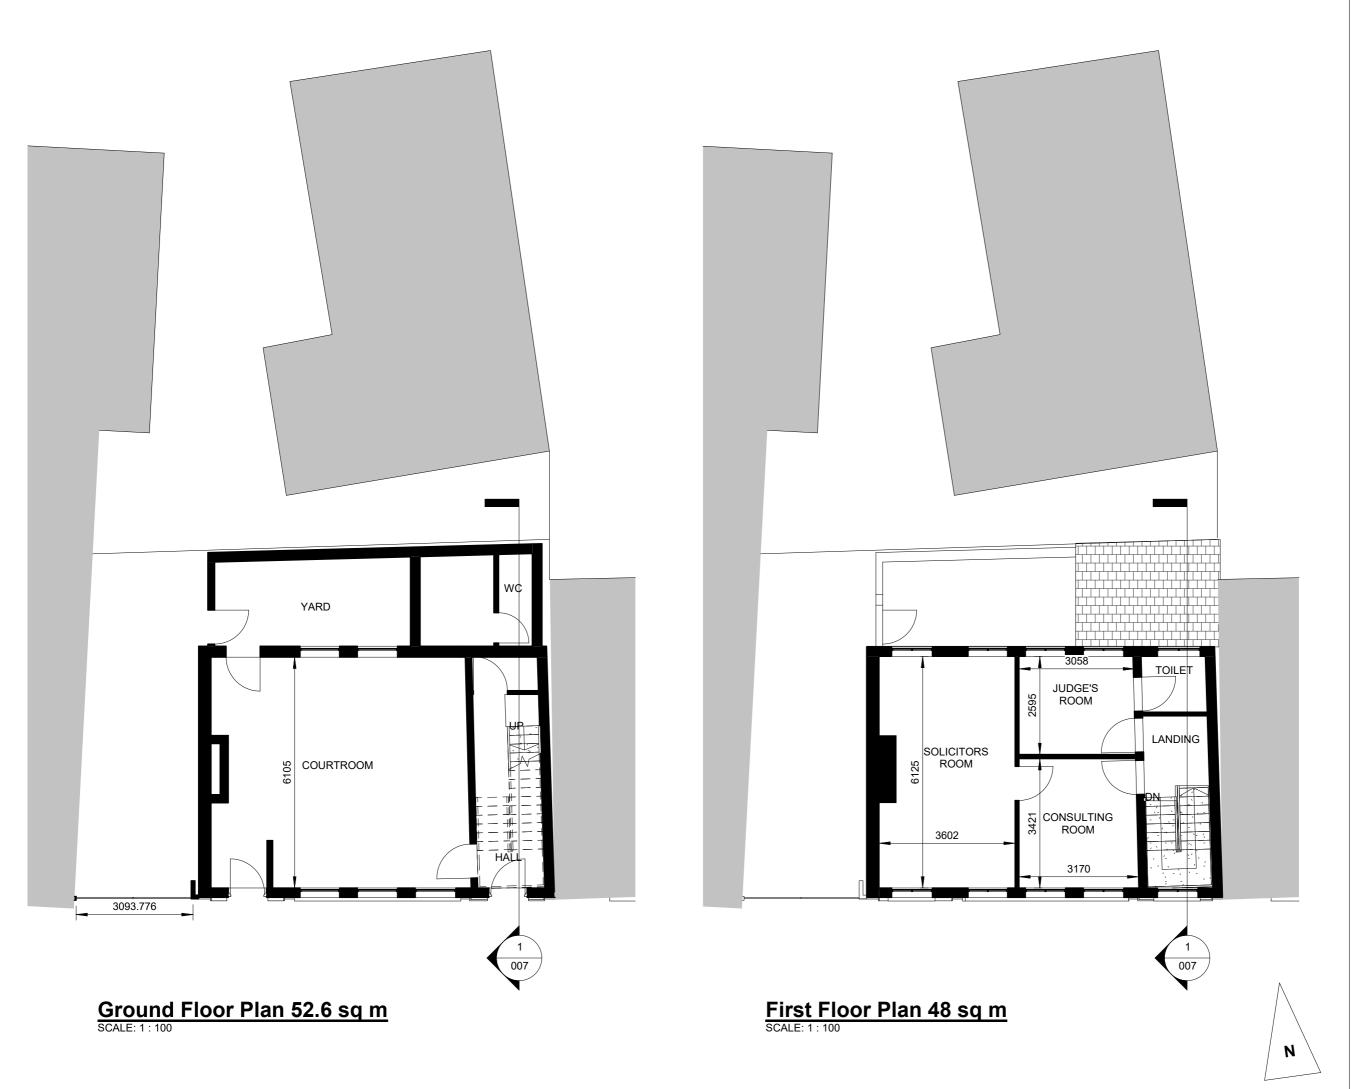

#### Drawing Title:

006 Existing Ground Floor/ First Floor

|   | Status:   | PLANNING  |
|---|-----------|-----------|
|   | Date:     | Sept 2020 |
|   | Scale:    | 1:100     |
| ( | Drawn by: | SH        |

#### Job Title:

Elphin Courthouse

Existing Elevations and Section

|  | Status:   | PLANNING  |
|--|-----------|-----------|
|  | Date:     | Sept 2020 |
|  | Scale:    | 1:100     |
|  | Drawn by: | SH        |