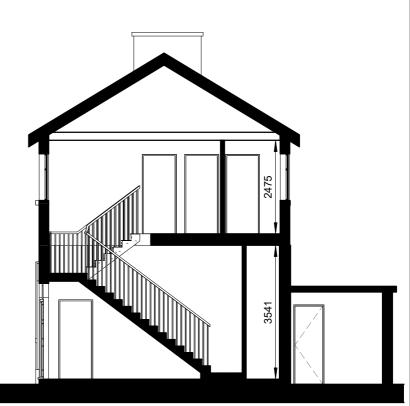

|    |
|      |            |                               |    |
|      |            |                               |    |
|      |            |                               |    |

#### Client:

Roscommon County Council



Galway Road Roscommon Co. Roscommon F42 V344

Phone: 090 6634421 Fax: 090 6634423 Email: info@collinsboydeng.com

Job Title:

Elphin Courthouse

#### Drawing Title:

006 Existing Ground Floor/ First Floor

|   | Status:   | PLANNING  |
|---|-----------|-----------|
|   | Date:     | Sept 2020 |
|   | Scale:    | 1:100     |
| ( | Drawn by: | SH        |

| JOB No. | DRG No. | REV. |
|---------|---------|------|
| 20.187  | 006     | PL-0 |



# Rear Elevation (North) SCALE: 1:100



# Front Elevation (South) SCALE: 1:100



# Side Elevation (West)



Section A-A

## NOT FOR CONSTRUCTION

### THIS DRAWING IS FOR PLANNING

### PURPOSES ONLY

| Rev  | Date       | Description                   | Issue<br>by |
|------|------------|-------------------------------|-------------|
| PRO  | 02.09.2020 | Issued to RCC for information | AG          |
| PL-0 | 10.09.2020 | Issued to RCC for planning    | SH          |
|      |            |                               |             |
|      |            |                               |             |
|      |            |                               |             |
|      |            |                               |             |
|      |            |                               |             |
|      |            |                               |             |
|      |            |