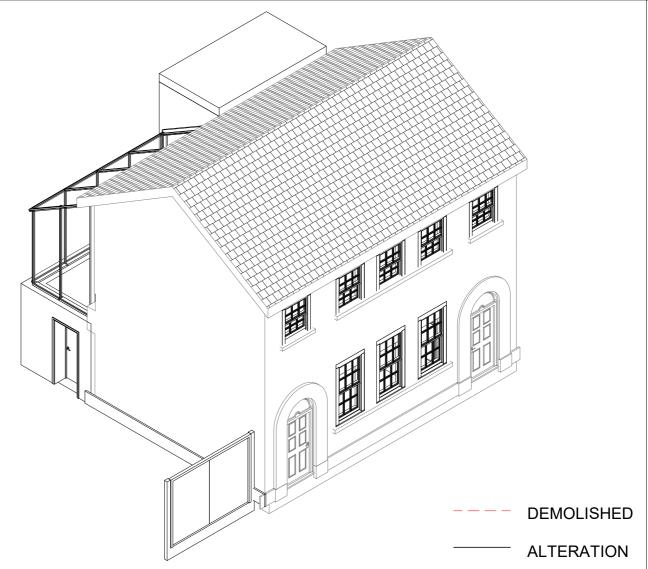

# EXISTING AND NEW - 3D view Front SCALE:

AREA: 52.2m<sup>2</sup>

## Drawing Title:

**Demolished Ground** Floor/ First Floor

| ١. |           |           |
|----|-----------|-----------|
|    | Status:   | PLANNING  |
|    | Date:     | Sept 2020 |
|    | Scale:    | 1:100     |
|    | Drawn by: | SH        |