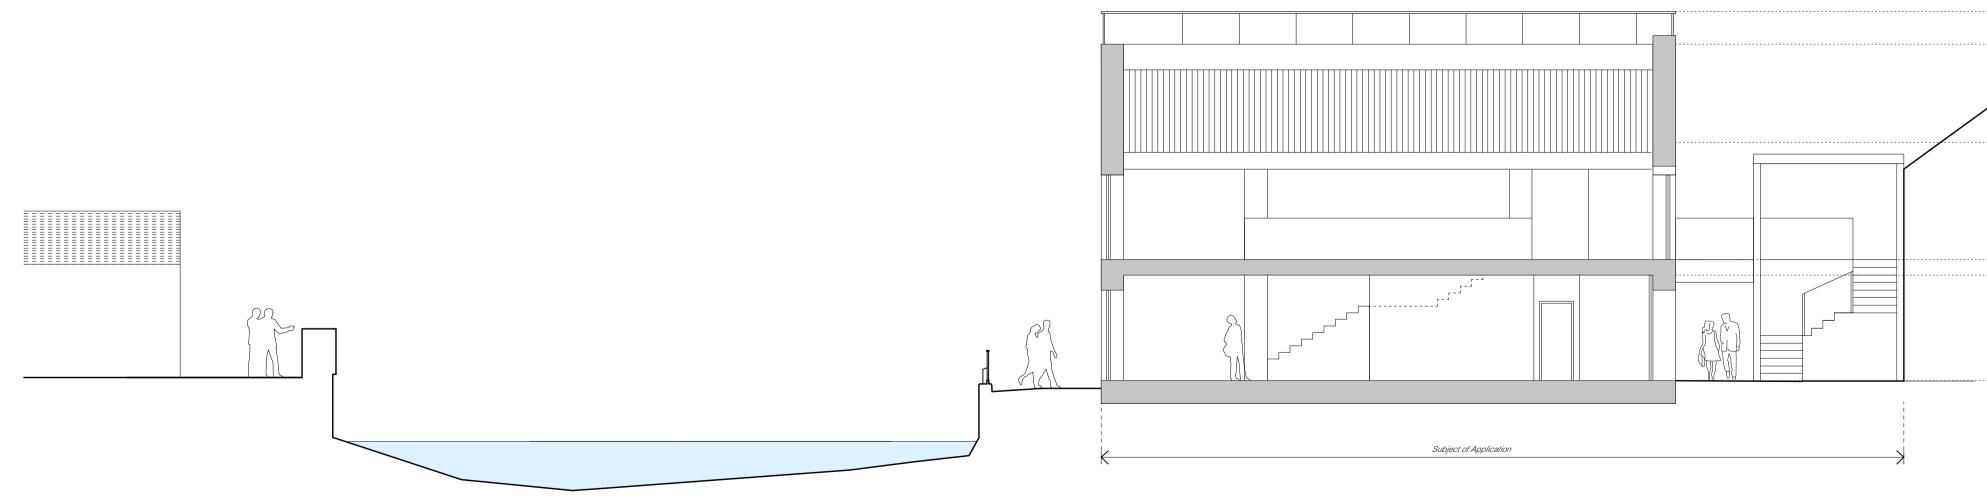

The copyright of this drawing is vested in the Architects. This drawings may not be copied or reproduced without written consent.

EAST ELEVATION Scale 1 : 100

CROSS SECTION

Scale 1 : 100

MATERIALS (1) Timber cladding (2) Clear glass window (3) Clear glass roof lantern (4) Concrete beam (5) Profiled metal roof (6) Concrete cladding