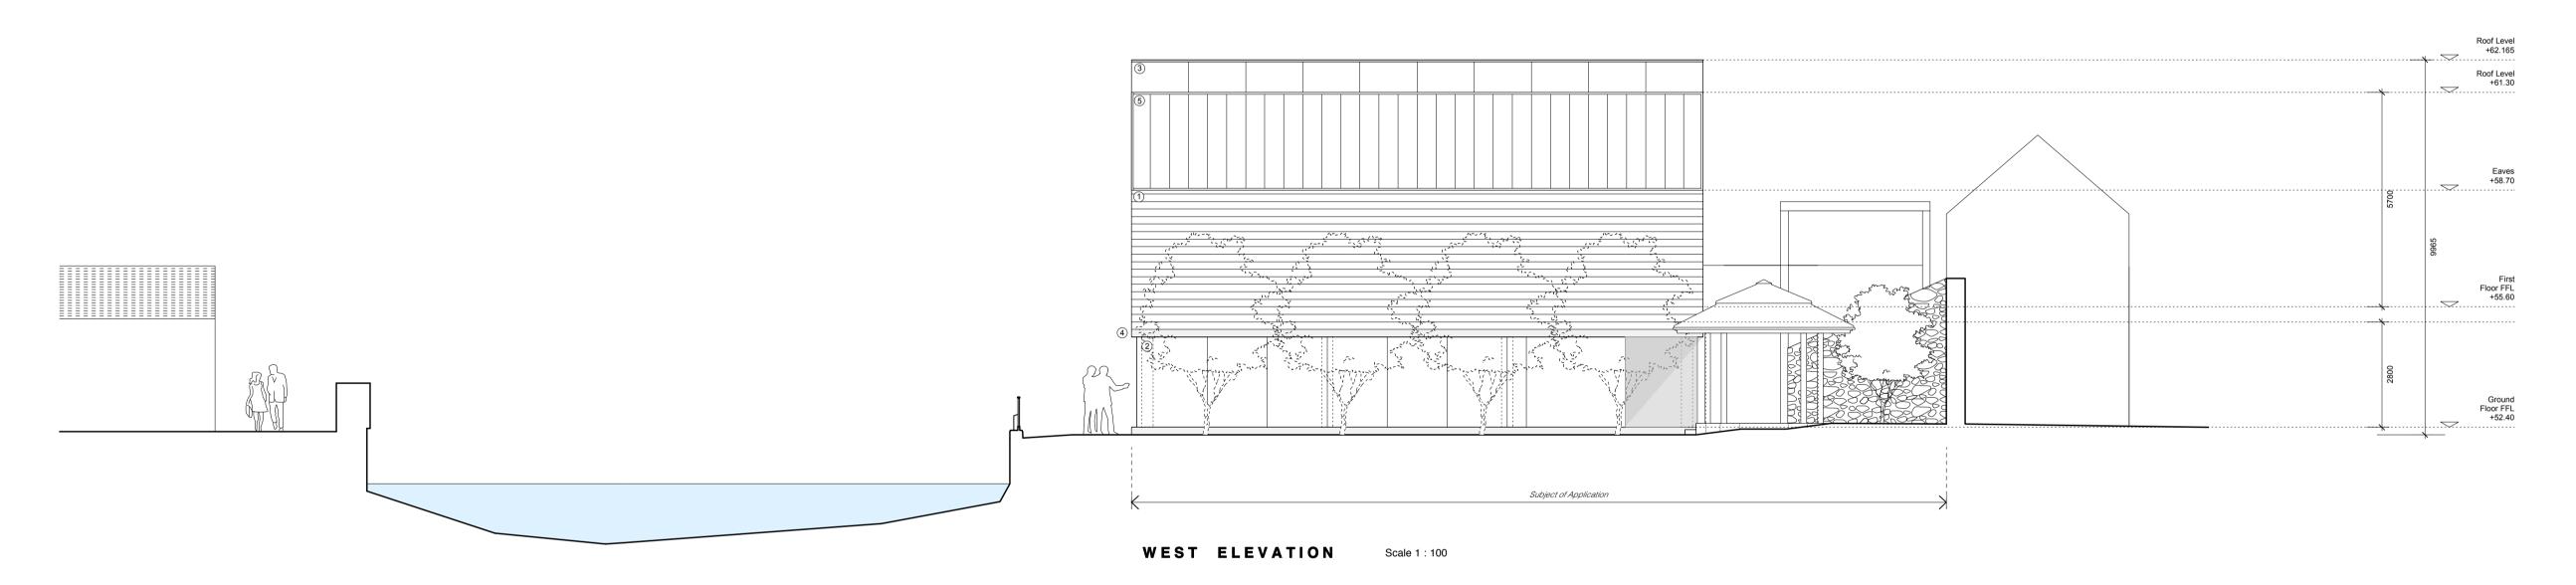

SOUTH ELEVATION

Scale 1 : 100

MATERIALS (1) Timber cladding (2) Clear glass window (3) Clear glass roof lantern (4) Concrete beam (5) Profiled metal roof (6) Concrete cladding

DRAWN BY: CHECKED BY: SM AR

The copyright of this drawing is vested in the Architects. This drawings may not be copied or reproduced without written consent.

EAST ELEVATION Scale 1 : 100

CROSS SECTION

Scale 1 : 100

MATERIALS (1) Timber cladding (2) Clear glass window (3) Clear glass roof lantern (4) Concrete beam (5) Profiled metal roof (6) Concrete cladding