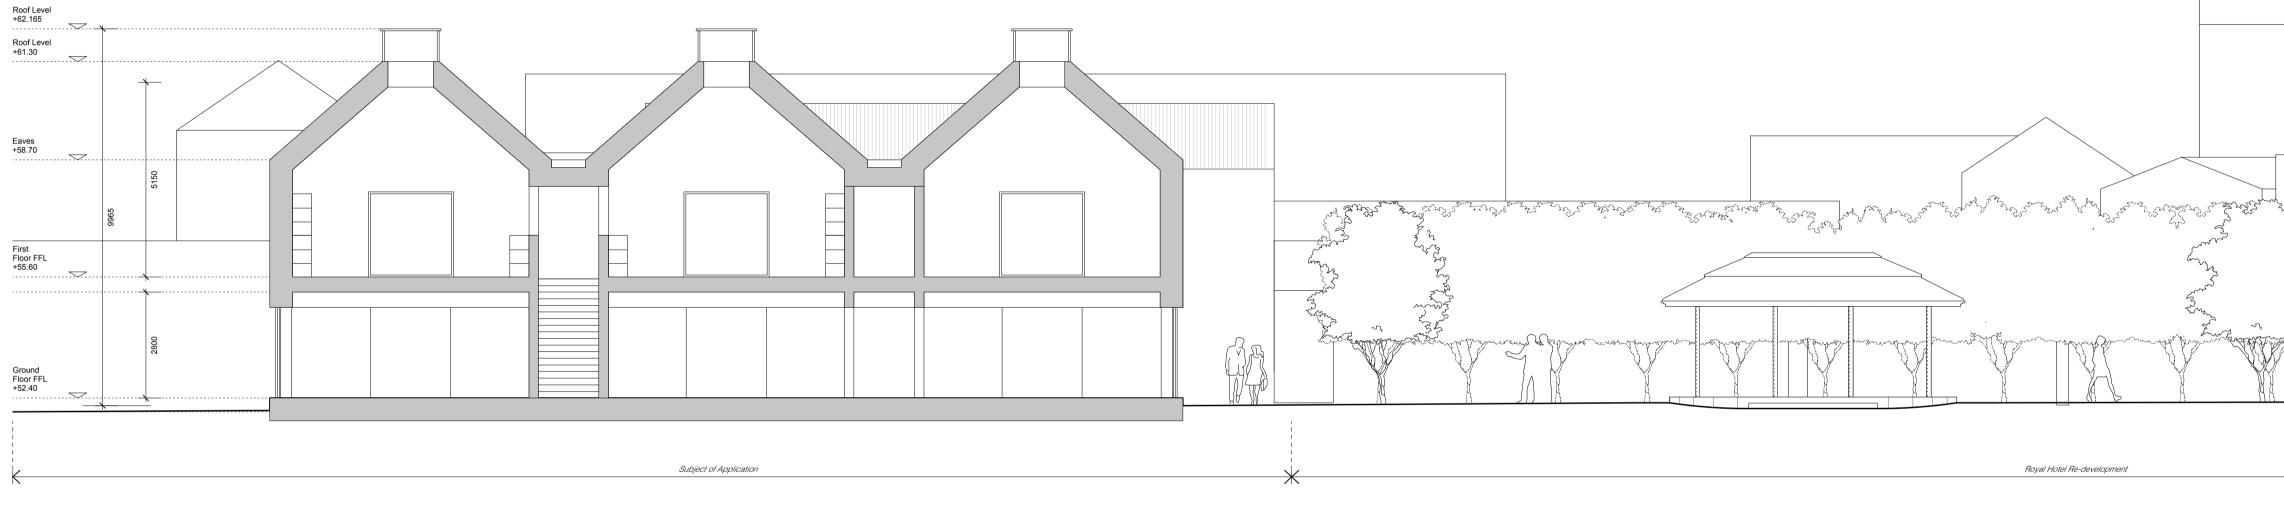

SOUTH ELEVATION

Scale 1 : 100

MATERIALS (1) Timber cladding (2) Clear glass window (3) Clear glass roof lantern (4) Concrete beam (5) Profiled metal roof (6) Concrete cladding

DRAWN BY: CHECKED BY: SM AR

First Floor FFL +55.60

Ground Floor FFL +52.40

STATUS OF DRAWING: FOR PART 8 PLANNING APPLICATION PURPOSES ONLY Do not scale from this drawing. All dimensions to be taken from Architect's drawings. Discrepencies to be referred to the Architect for clarification.

The copyright of this drawing is vested in the Architects. This drawings may not be copied or reproduced without written consent.

EAST ELEVATION Scale 1 : 100

CROSS SECTION

Scale 1 : 100

MATERIALS (1) Timber cladding (2) Clear glass window (3) Clear glass roof lantern (4) Concrete beam (5) Profiled metal roof (6) Concrete cladding