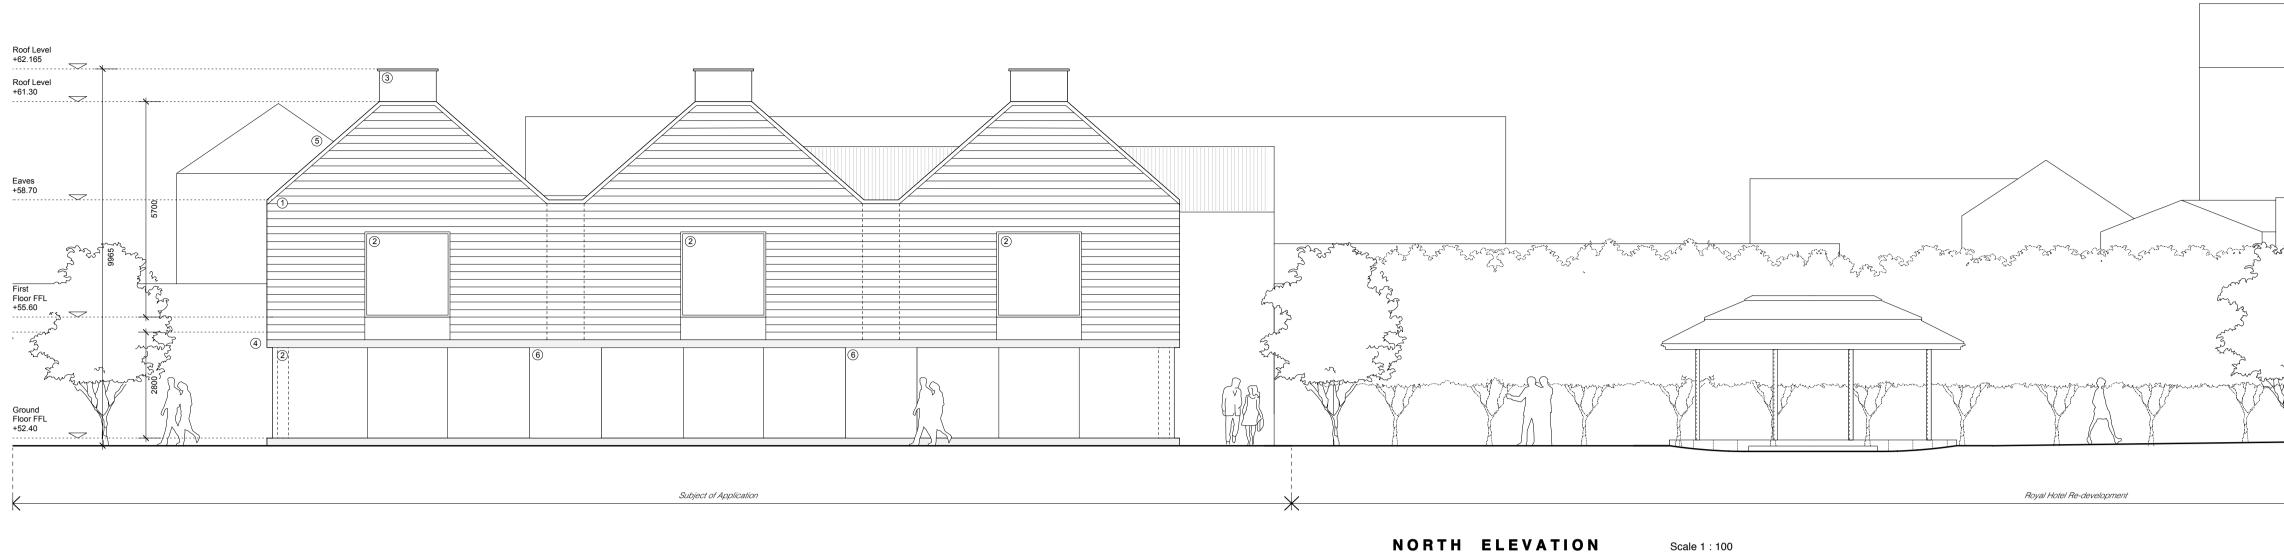

SOUTH ELEVATION

Scale 1 : 100

MATERIALS (1) Timber cladding (2) Clear glass window (3) Clear glass roof lantern (4) Concrete beam (5) Profiled metal roof (6) Concrete cladding

DRAWN BY: CHECKED BY: SM AR

Subject of Application

**REVISIONS:** 

DE BLACAM AND MEAGHER ARCHITECTS 4 ST. CATHERINE'S LANE WEST, DUBLIN 8 TEL (01) 4534240 FAX (01) 4737959 EMAIL MAIL@DEBM.IE WWW.DEBLACAMANDMEAGHER.COM Job Title **Boyle Library** DRAWING TITLE Proposed Elevations & Sections 01 Scale 1:100@ A1 JOB NO. 2148 DWG NO. A-104 DATE **Dec 2021** 