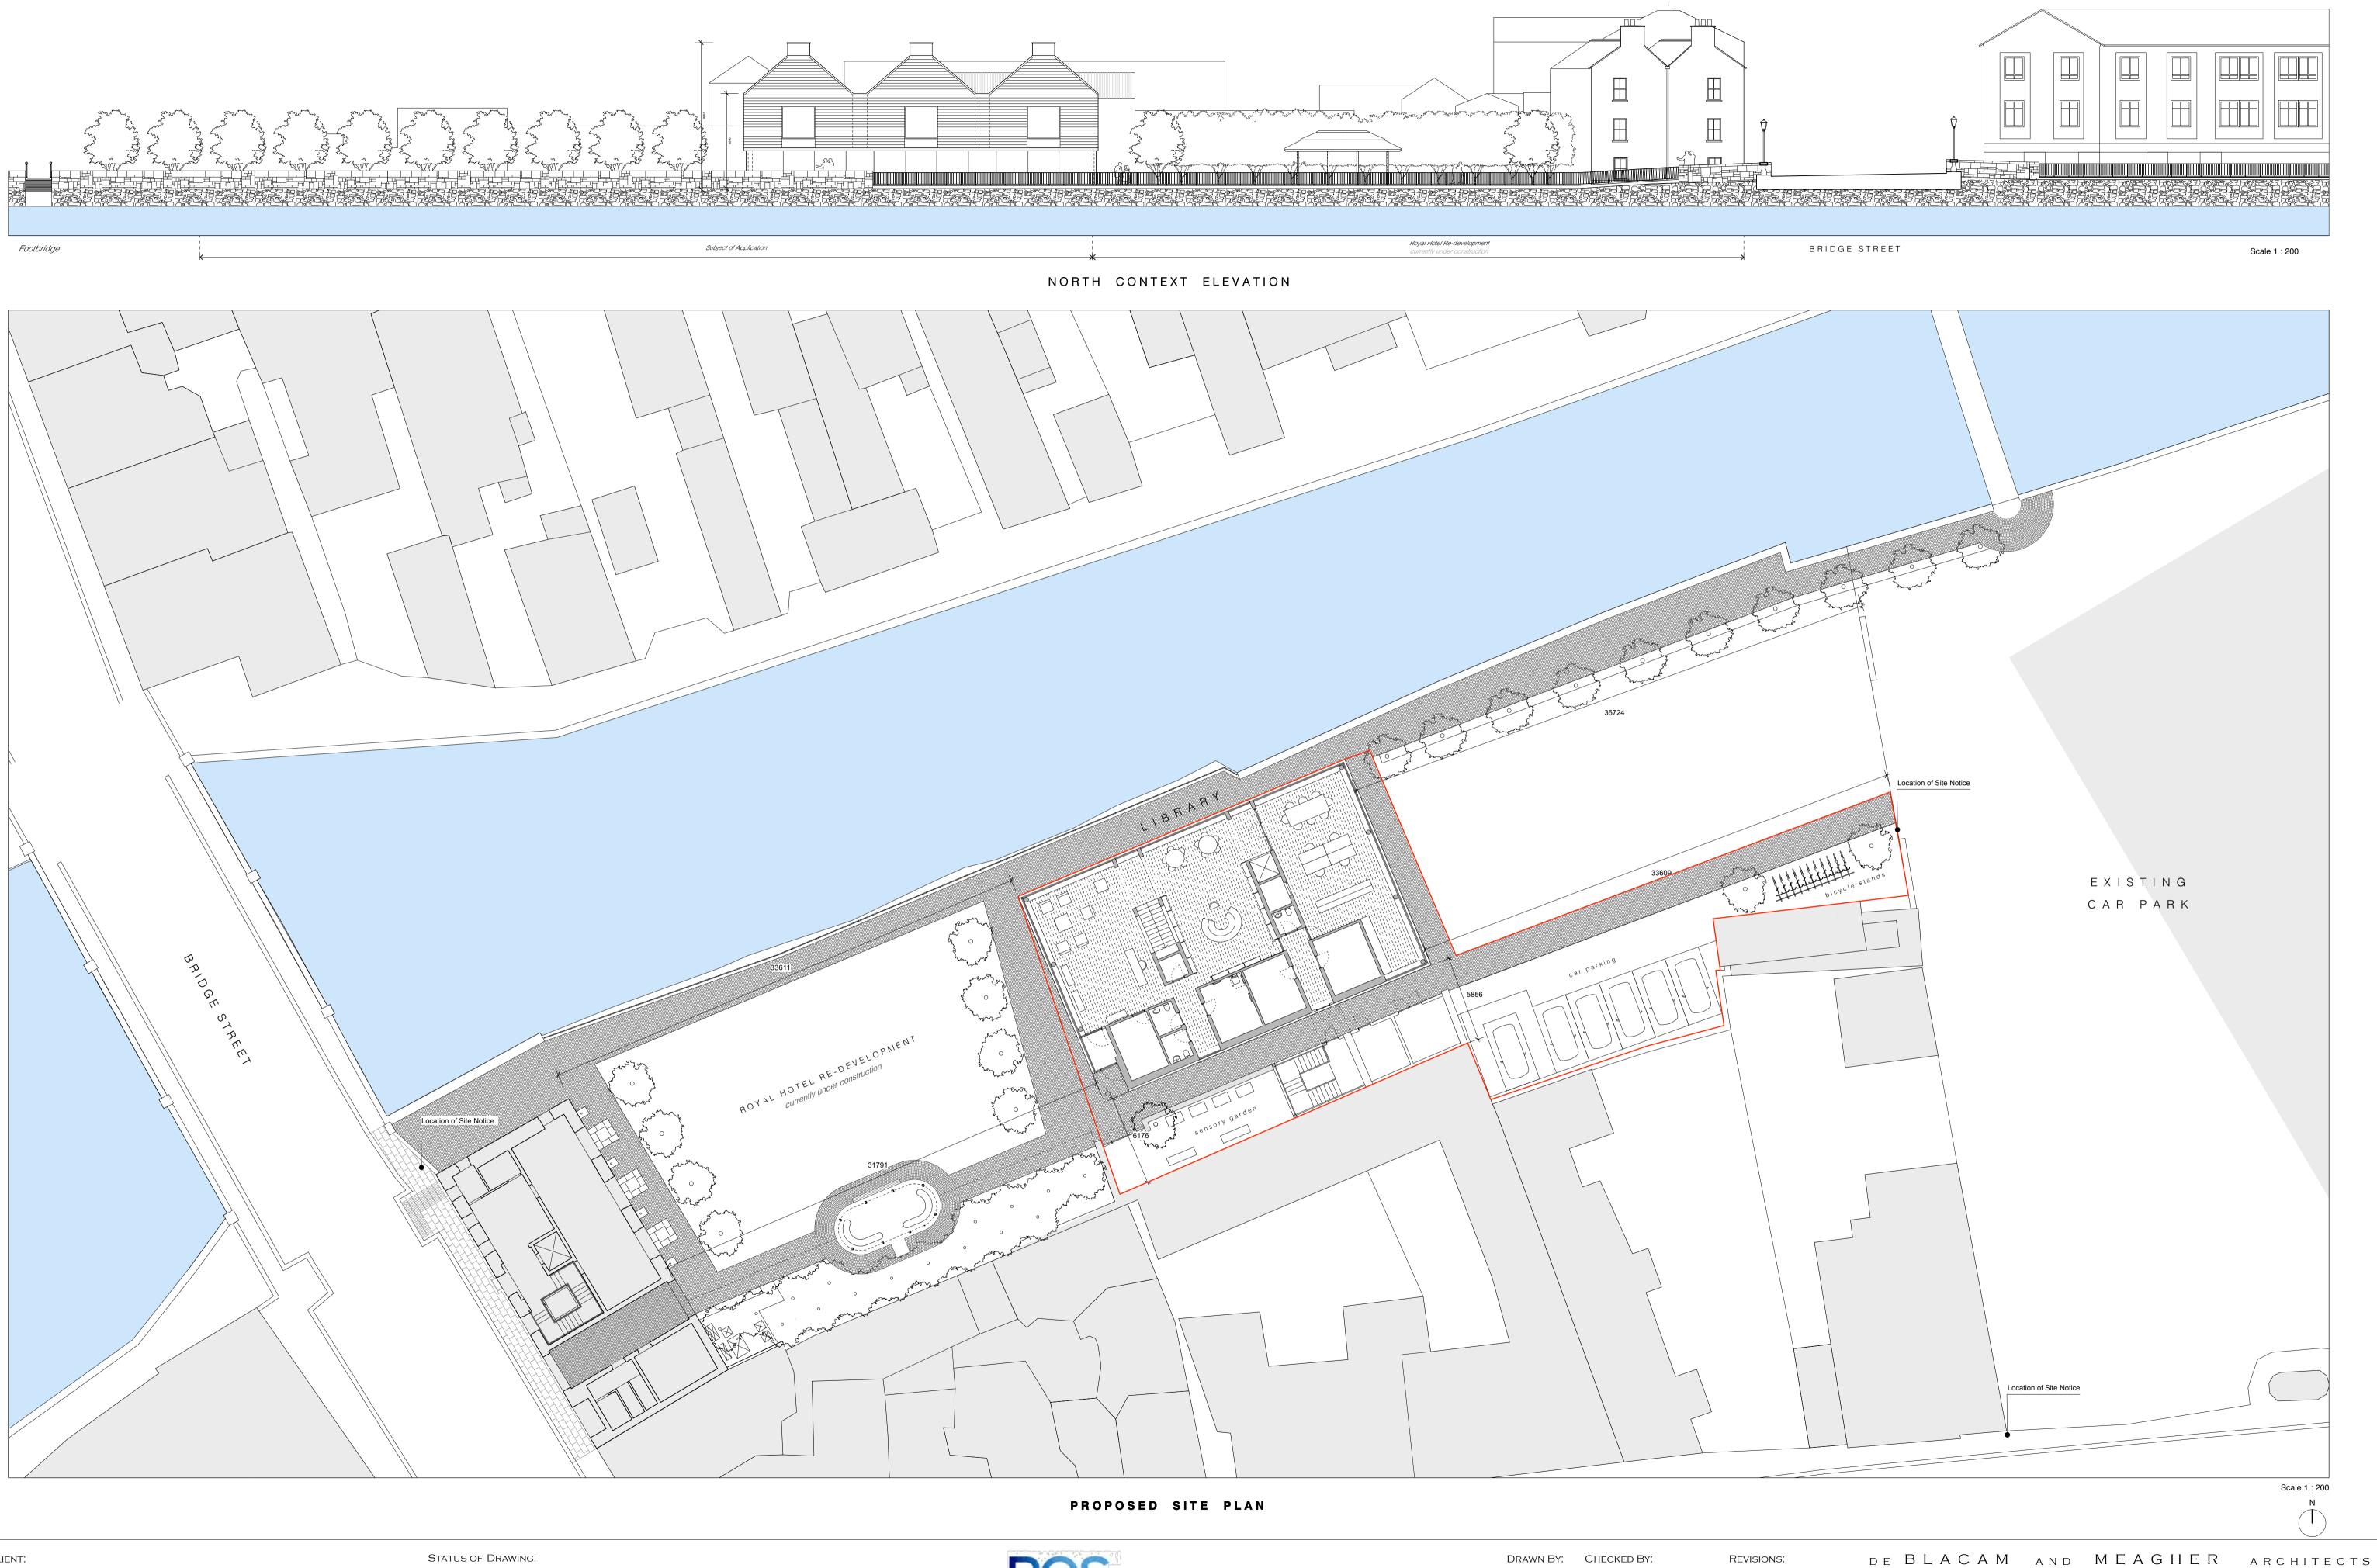

DRAWN BY: CHECKED BY: **REVISIONS:** SM AR

4 ST. CATHERINE'S LANE WEST, DUBLIN 8 TEL (01) 4534240 FAX (01) 4737959 EMAIL MAIL@DEBM.IE WWW.DEBLACAMANDMEAGHER.COM Job Title Boyle Library DRAWING TITLE Proposed Site Plan & North Context Elevation