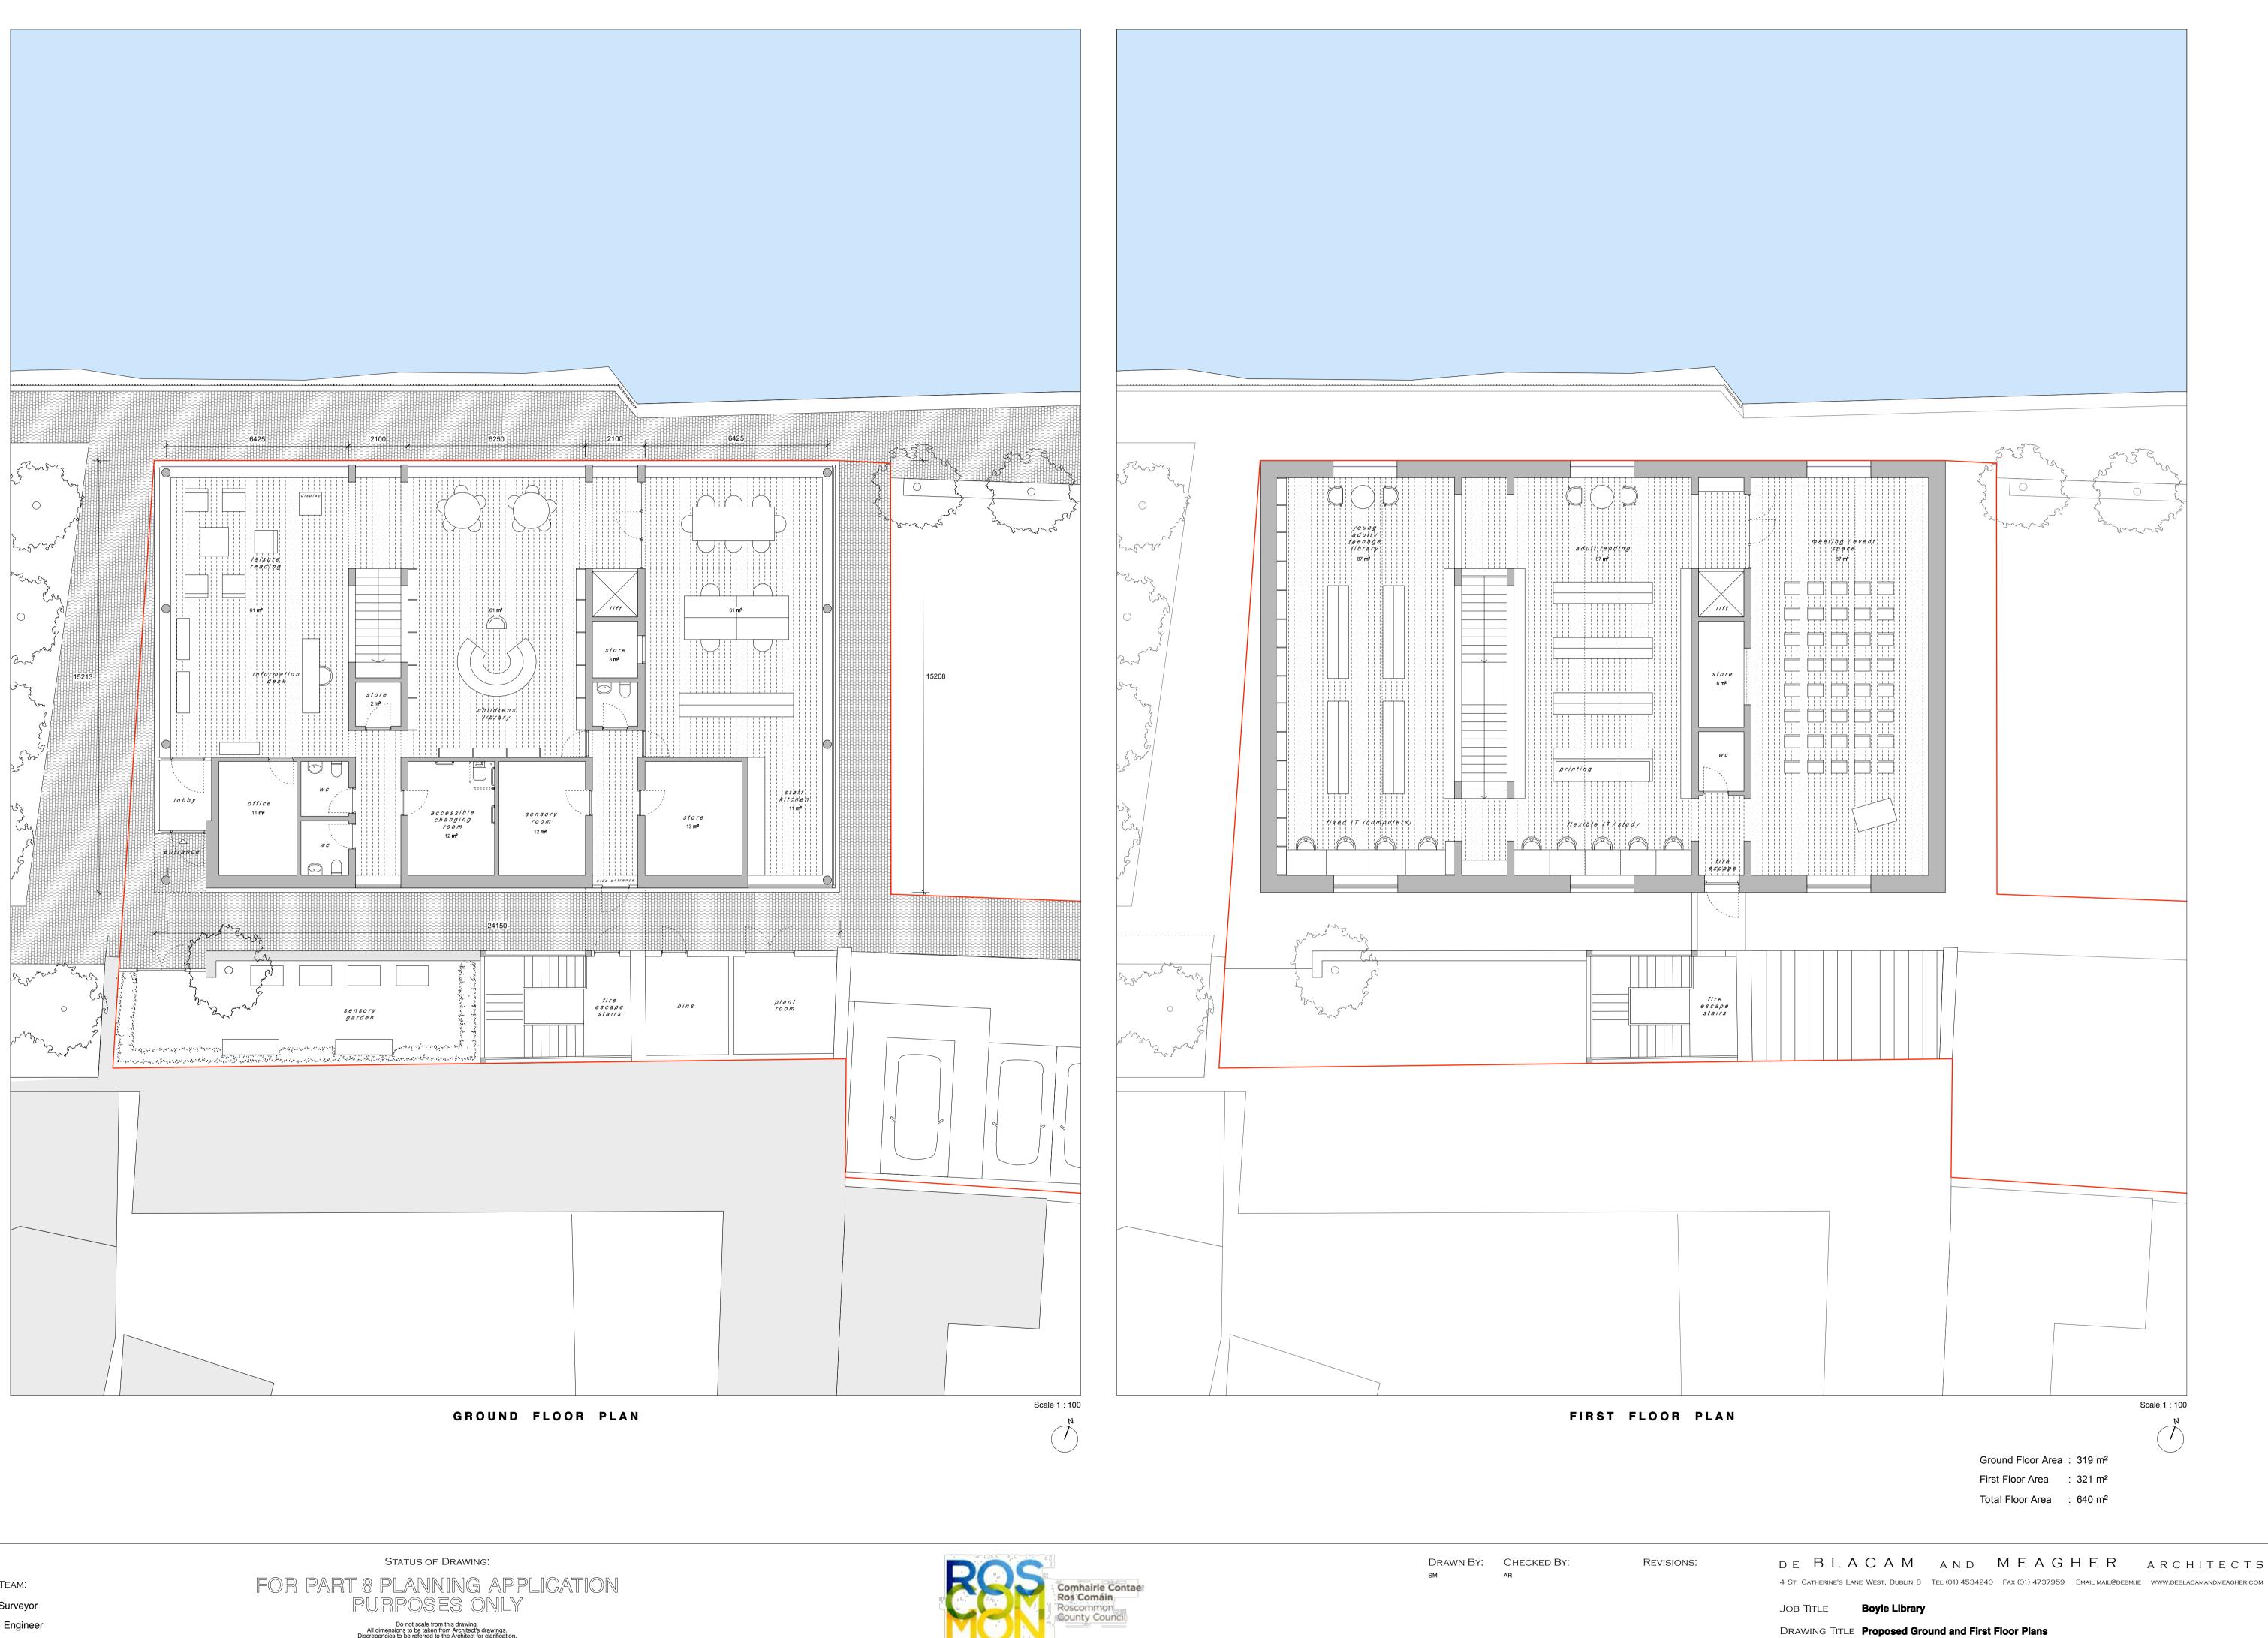

DRAWN BY: CHECKED BY: **REVISIONS:** SM AR

4 ST. CATHERINE'S LANE WEST, DUBLIN 8 TEL (01) 4534240 FAX (01) 4737959 EMAIL MAIL@DEBM.IE WWW.DEBLACAMANDMEAGHER.COM Job Title Boyle Library DRAWING TITLE Proposed Site Plan & North Context Elevation