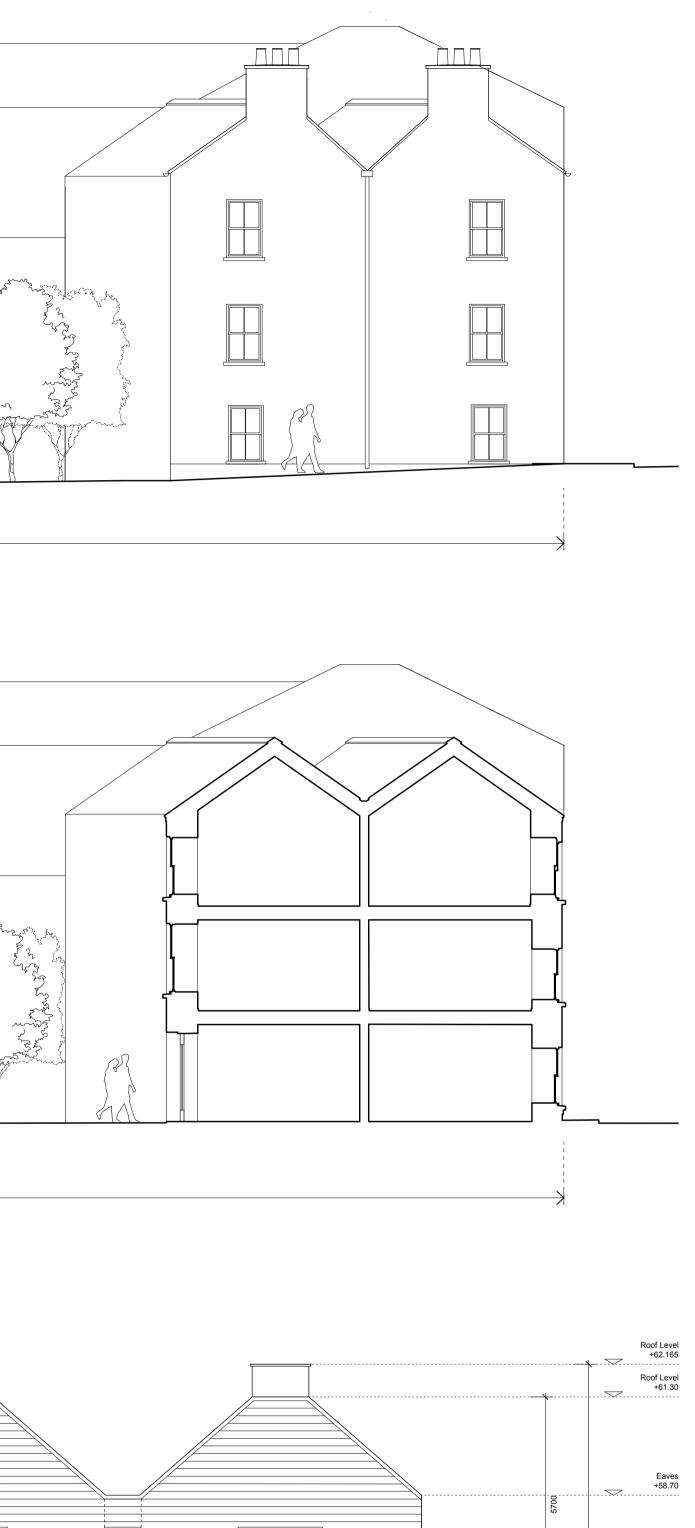

SOUTH ELEVATION

Scale 1 : 100

MATERIALS (1) Timber cladding (2) Clear glass window (3) Clear glass roof lantern (4) Concrete beam (5) Profiled metal roof (6) Concrete cladding

DRAWN BY: CHECKED BY: SM AR

First Floor FFL +55.60

Ground Floor FFL +52.40

STATUS OF DRAWING: FOR PART 8 PLANNING APPLICATION PURPOSES ONLY Do not scale from this drawing. All dimensions to be taken from Architect's drawings. Discrepencies to be referred to the Architect for clarification.

The copyright of this drawing is vested in the Architects. This drawings may not be copied or reproduced without written consent.

EAST ELEVATION Scale 1 : 100

CROSS SECTION

Scale 1 : 100

MATERIALS (1) Timber cladding (2) Clear glass window (3) Clear glass roof lantern (4) Concrete beam (5) Profiled metal roof (6) Concrete cladding