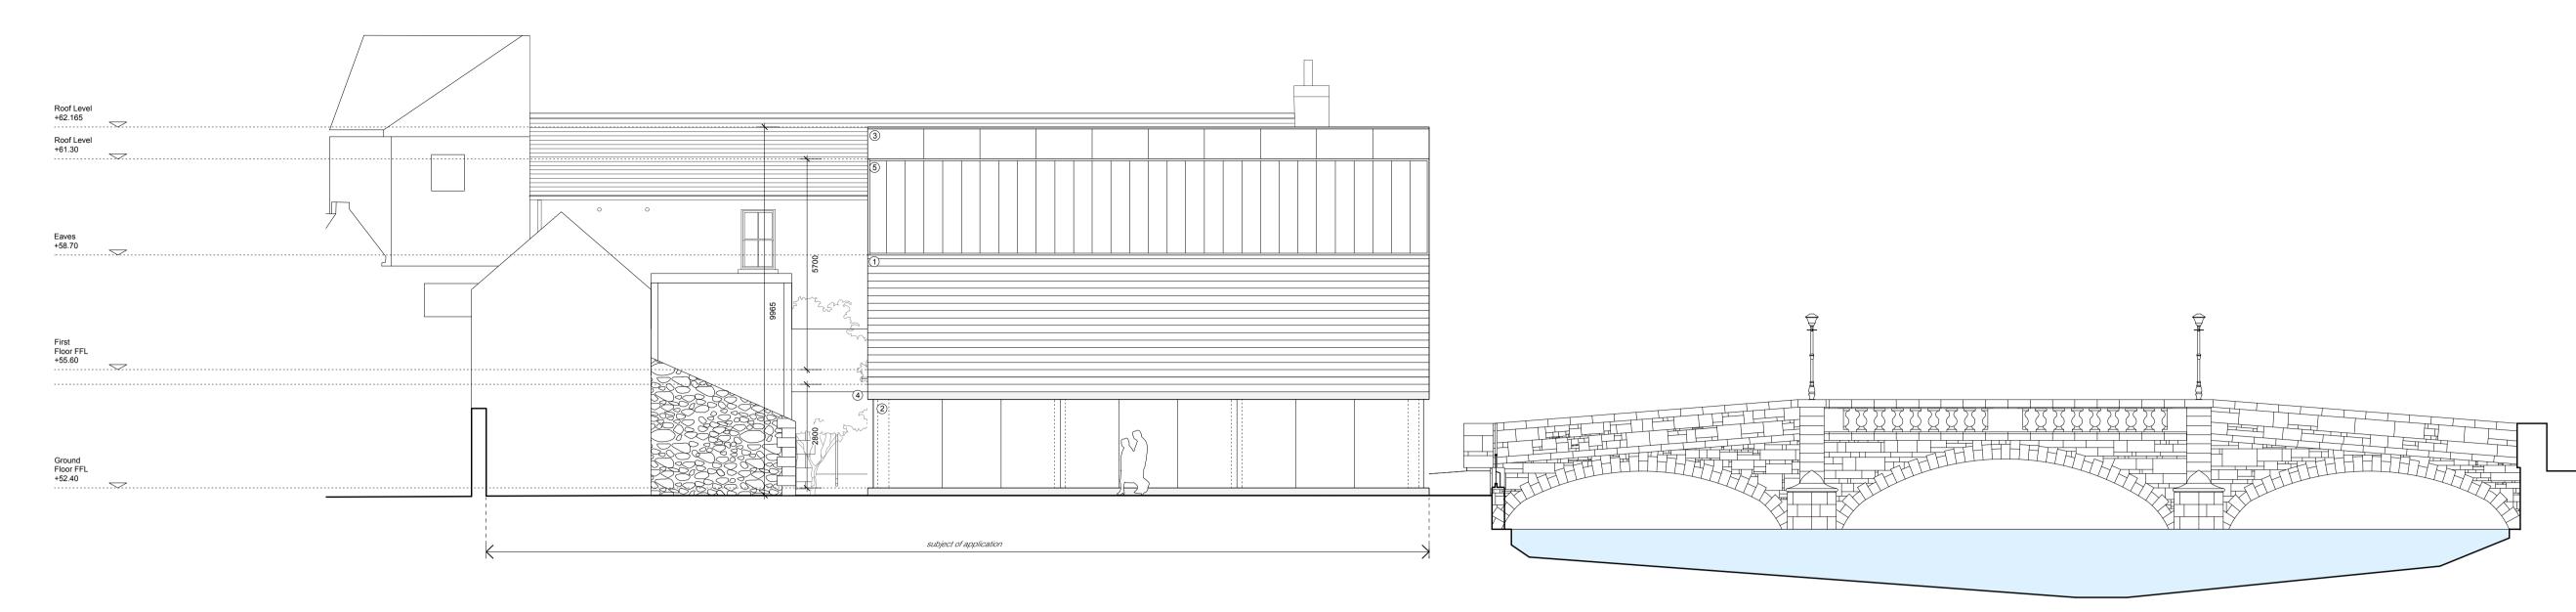

SOUTH ELEVATION

Scale 1 : 100

MATERIALS (1) Timber cladding (2) Clear glass window (3) Clear glass roof lantern (4) Concrete beam (5) Profiled metal roof (6) Concrete cladding

DRAWN BY: CHECKED BY: SM AR

The copyright of this drawing is vested in the Architects. This drawings may not be copied or reproduced without written consent.

EAST ELEVATION Scale 1 : 100

CROSS SECTION

Scale 1 : 100

MATERIALS (1) Timber cladding (2) Clear glass window (3) Clear glass roof lantern (4) Concrete beam (5) Profiled metal roof (6) Concrete cladding