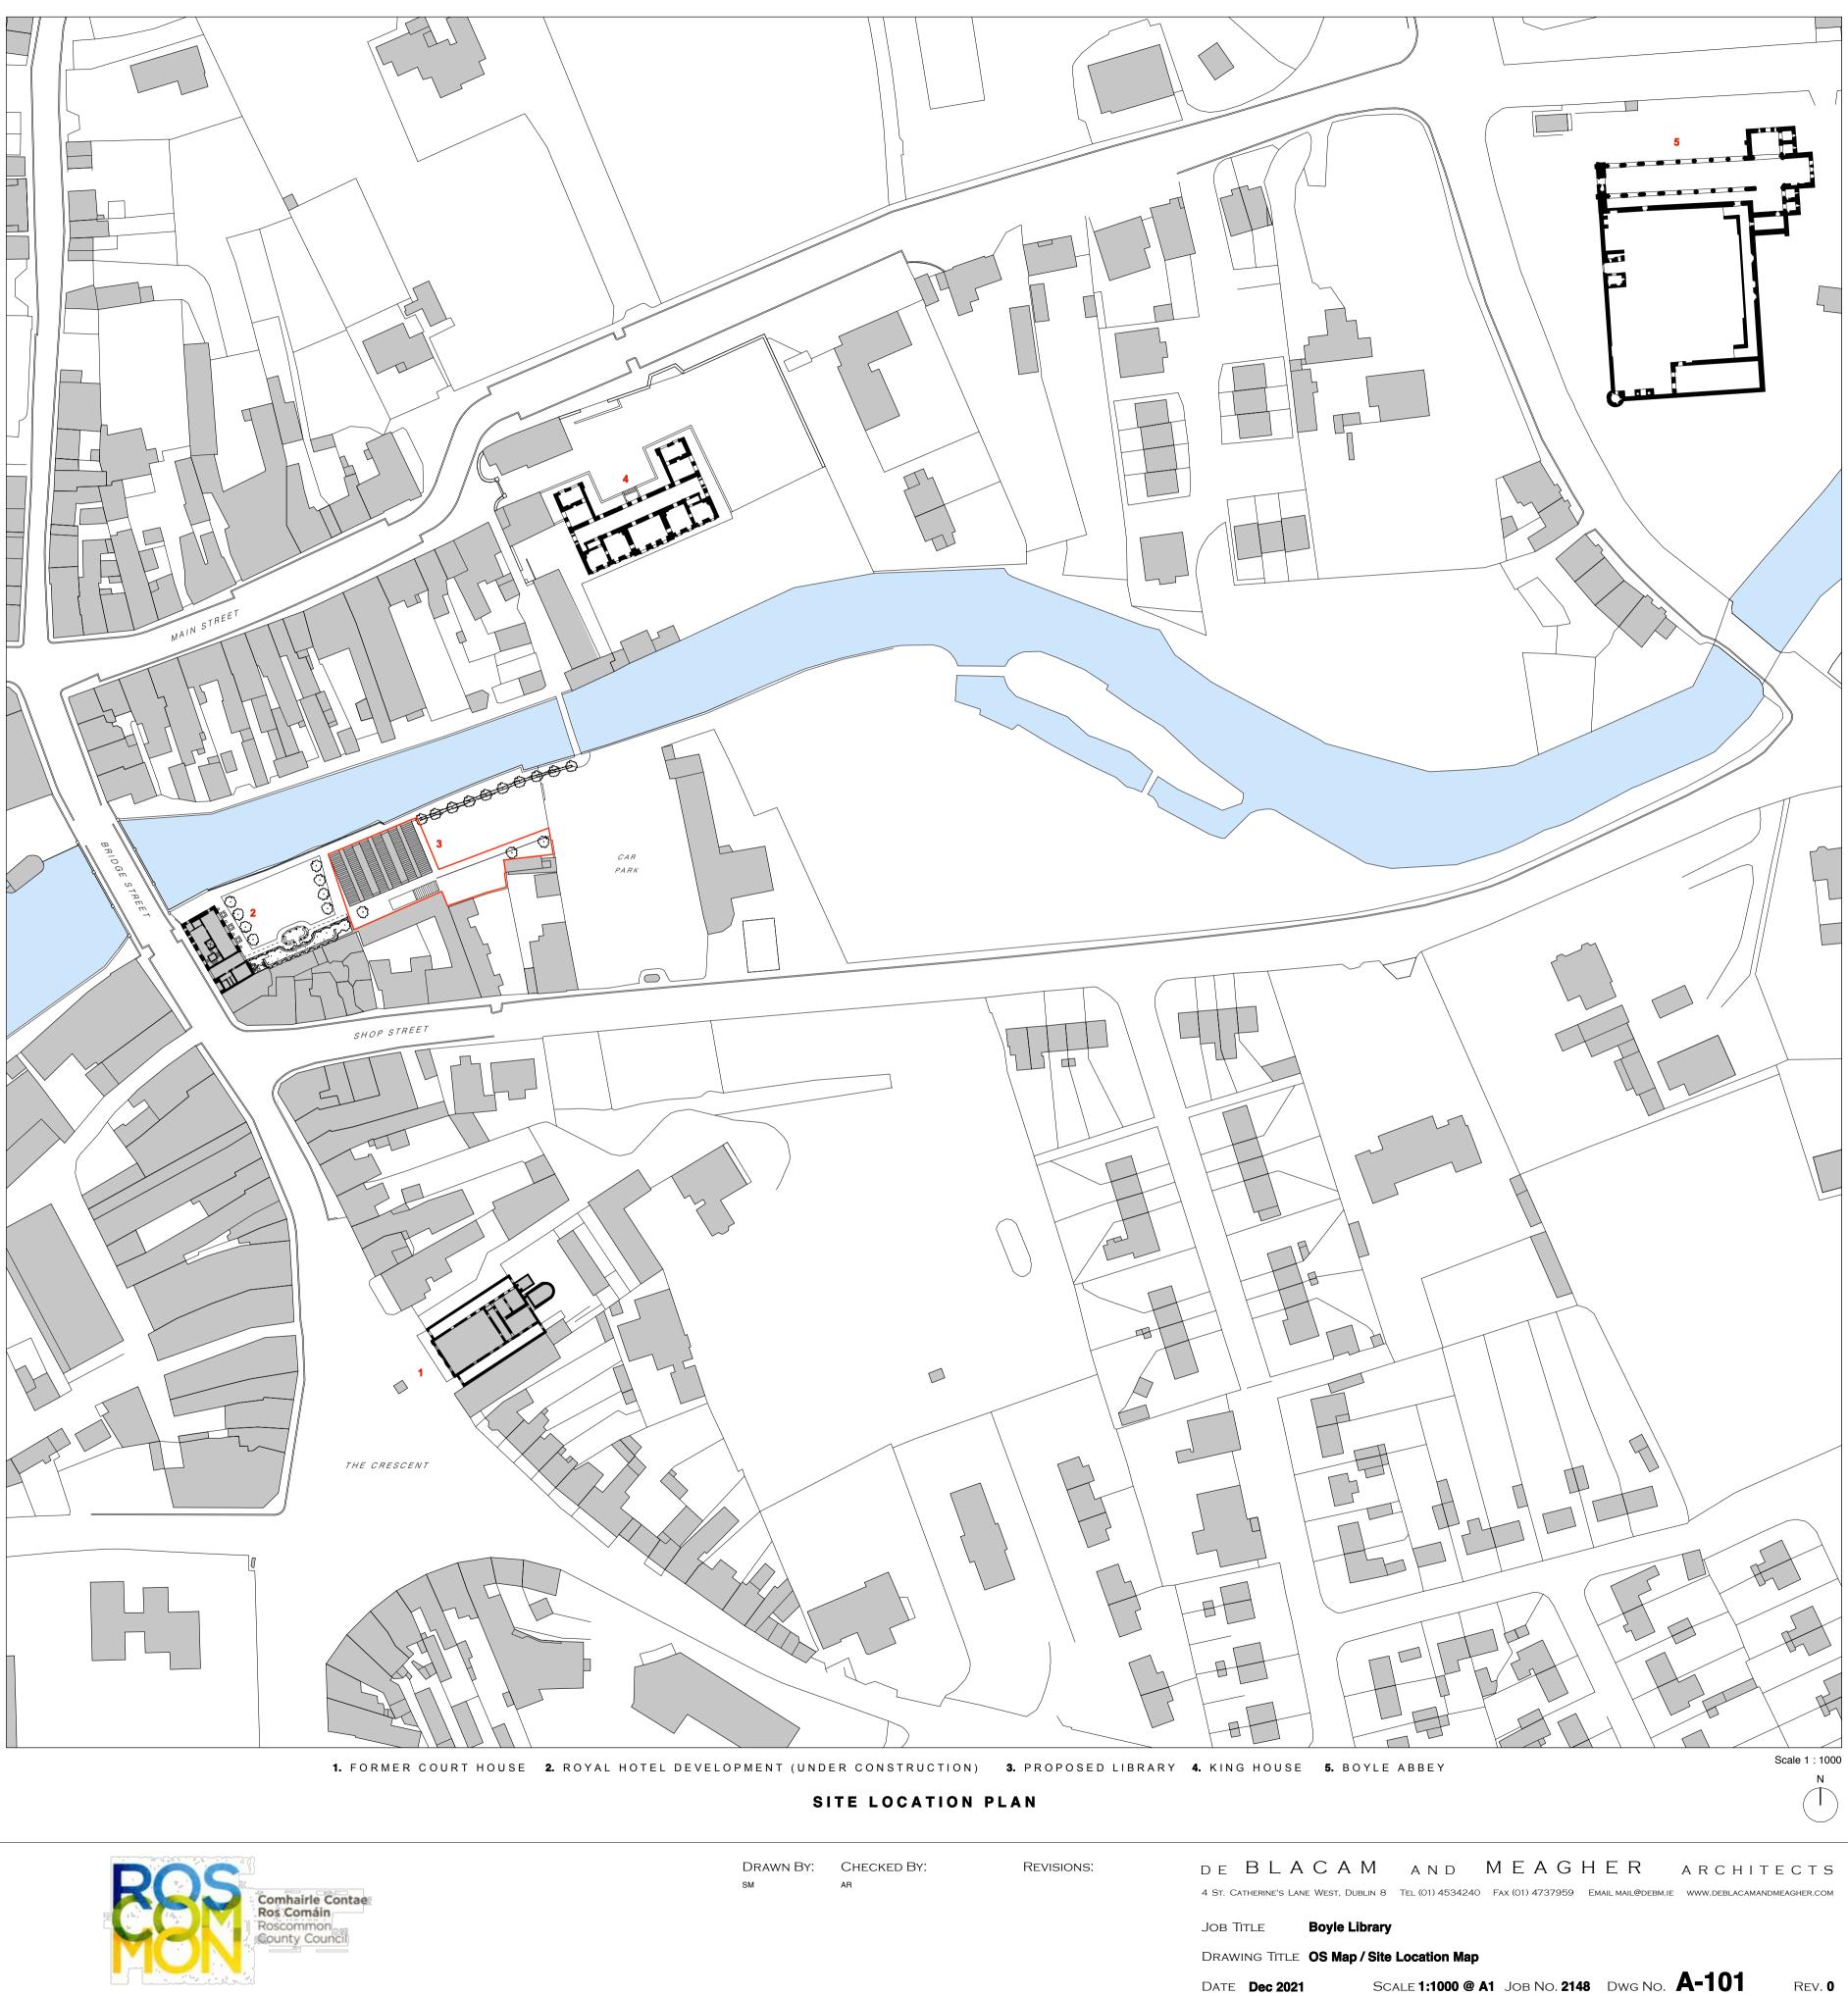

DRAWN BY: CHECKED BY: **REVISIONS:** SM AR

4 ST. CATHERINE'S LANE WEST, DUBLIN 8 TEL (01) 4534240 FAX (01) 4737959 EMAIL MAIL@DEBM.IE WWW.DEBLACAMANDMEAGHER.COM Job Title Boyle Library DRAWING TITLE Proposed Site Plan & North Context Elevation