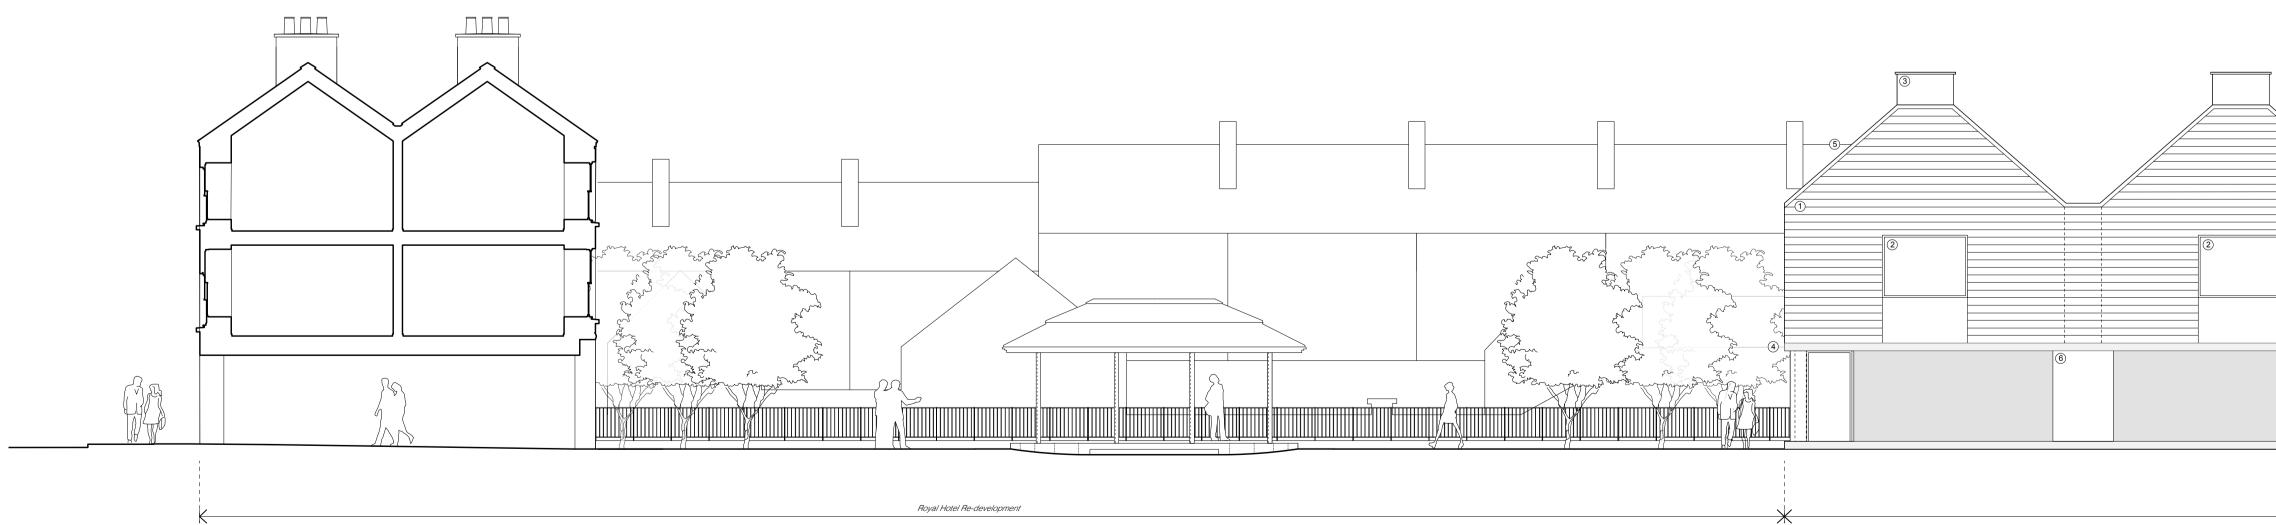

DRAWN BY: CHECKED BY: **REVISIONS:** SM AR

4 ST. CATHERINE'S LANE WEST, DUBLIN 8 TEL (01) 4534240 FAX (01) 4737959 EMAIL MAIL@DEBM.IE WWW.DEBLACAMANDMEAGHER.COM Job Title Boyle Library DRAWING TITLE Proposed Site Plan & North Context Elevation

Subject of Application

**REVISIONS:** 

DE BLACAM AND MEAGHER ARCHITECTS 4 ST. CATHERINE'S LANE WEST, DUBLIN 8 TEL (01) 4534240 FAX (01) 4737959 EMAIL MAIL@DEBM.IE WWW.DEBLACAMANDMEAGHER.COM Job Title **Boyle Library** DRAWING TITLE Proposed Elevations & Sections 01 Scale 1:100@ A1 JOB NO. 2148 DWG NO. A-104 DATE **Dec 2021** 