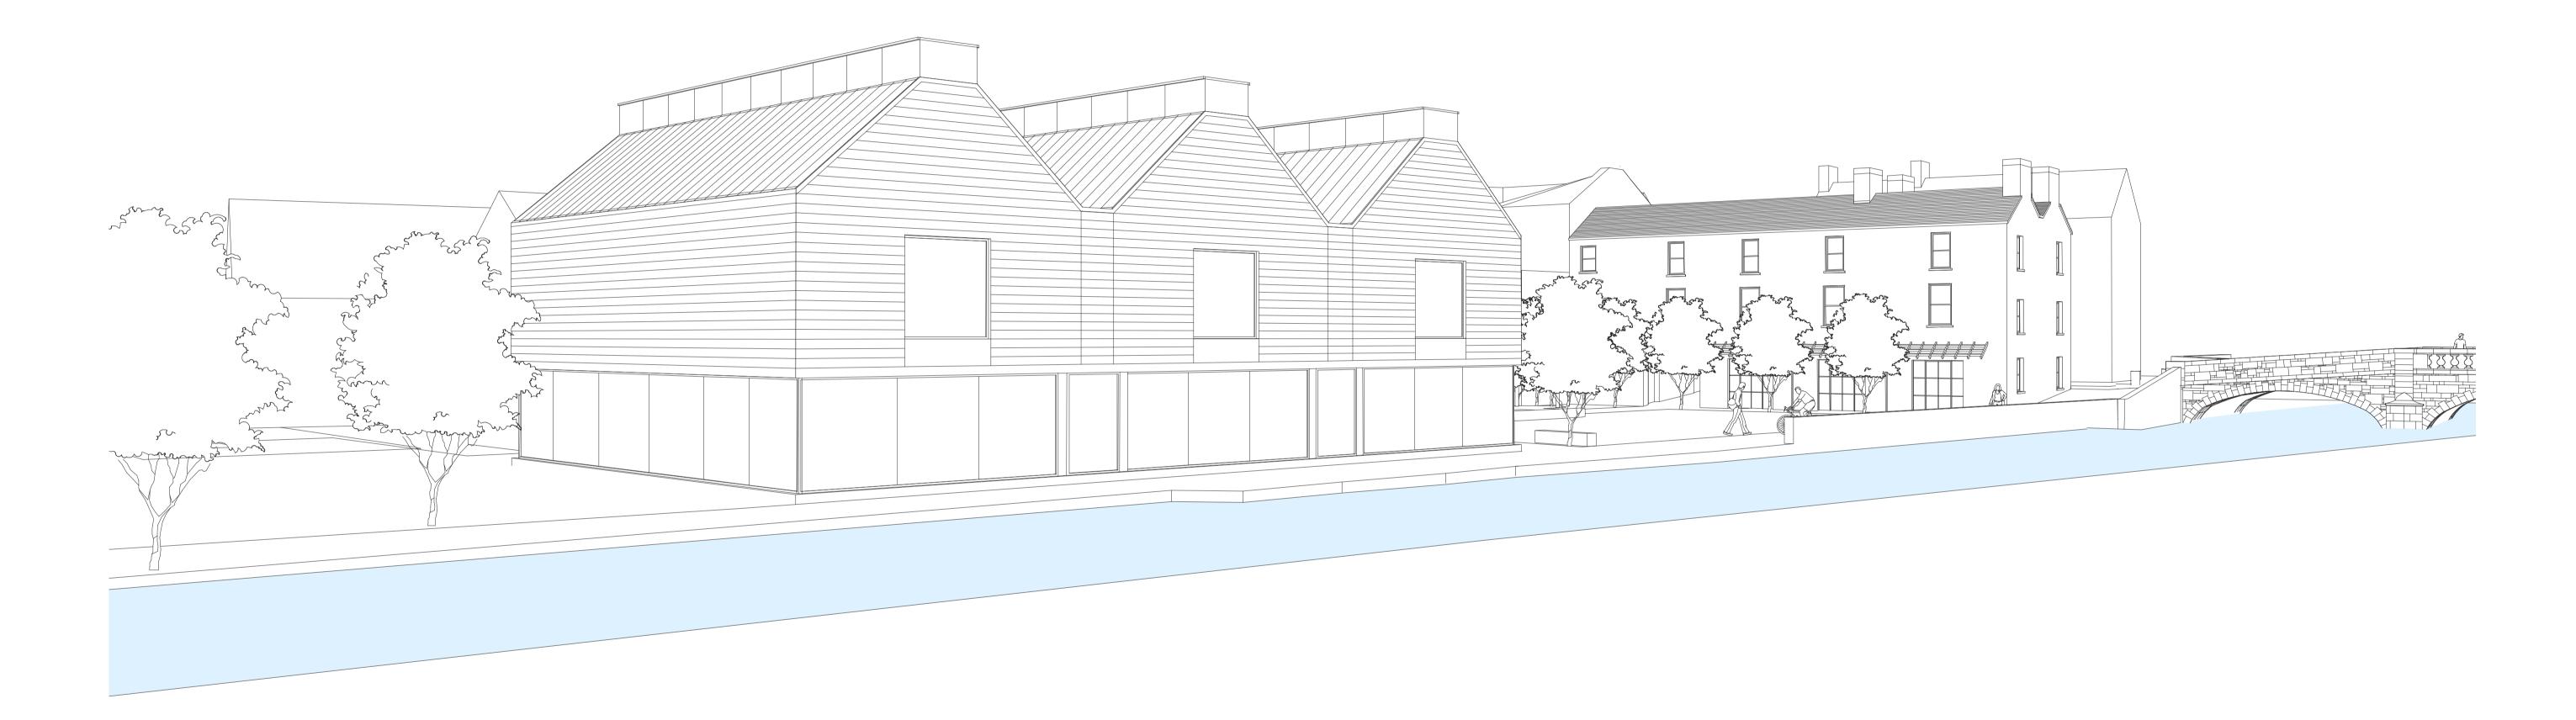

DRAWN BY: CHECKED BY: **REVISIONS:** SM AR

4 ST. CATHERINE'S LANE WEST, DUBLIN 8 TEL (01) 4534240 FAX (01) 4737959 EMAIL MAIL@DEBM.IE WWW.DEBLACAMANDMEAGHER.COM Job Title Boyle Library DRAWING TITLE Proposed Site Plan & North Context Elevation

SOUTH ELEVATION

Scale 1 : 100

MATERIALS (1) Timber cladding (2) Clear glass window (3) Clear glass roof lantern (4) Concrete beam (5) Profiled metal roof (6) Concrete cladding

DRAWN BY: CHECKED BY: SM AR

The copyright of this drawing is vested in the Architects. This drawings may not be copied or reproduced without written consent.

EAST ELEVATION Scale 1 : 100

CROSS SECTION

Scale 1 : 100

MATERIALS (1) Timber cladding (2) Clear glass window (3) Clear glass roof lantern (4) Concrete beam (5) Profiled metal roof (6) Concrete cladding