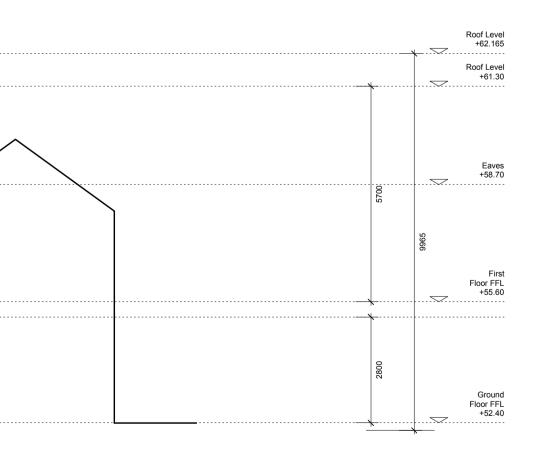

First Floor FFL +55.60

Ground Floor FFL +52.40

STATUS OF DRAWING: FOR PART 8 PLANNING APPLICATION PURPOSES ONLY Do not scale from this drawing. All dimensions to be taken from Architect's drawings. Discrepencies to be referred to the Architect for clarification.

The copyright of this drawing is vested in the Architects. This drawings may not be copied or reproduced without written consent.

EAST ELEVATION Scale 1 : 100

CROSS SECTION

Scale 1 : 100

MATERIALS (1) Timber cladding (2) Clear glass window (3) Clear glass roof lantern (4) Concrete beam (5) Profiled metal roof (6) Concrete cladding