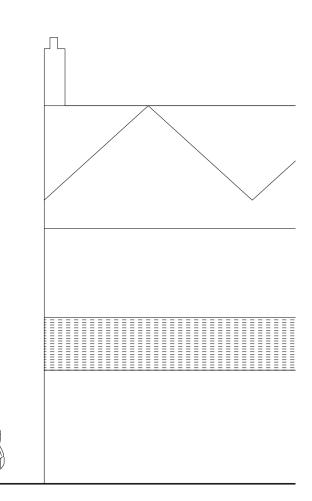

SOUTH ELEVATION

Scale 1 : 100

MATERIALS (1) Timber cladding (2) Clear glass window (3) Clear glass roof lantern (4) Concrete beam (5) Profiled metal roof (6) Concrete cladding

DRAWN BY: CHECKED BY: SM AR

The copyright of this drawing is vested in the Architects. This drawings may not be copied or reproduced without written consent.

EAST ELEVATION Scale 1 : 100

CROSS SECTION

Scale 1 : 100

MATERIALS (1) Timber cladding (2) Clear glass window (3) Clear glass roof lantern (4) Concrete beam (5) Profiled metal roof (6) Concrete cladding