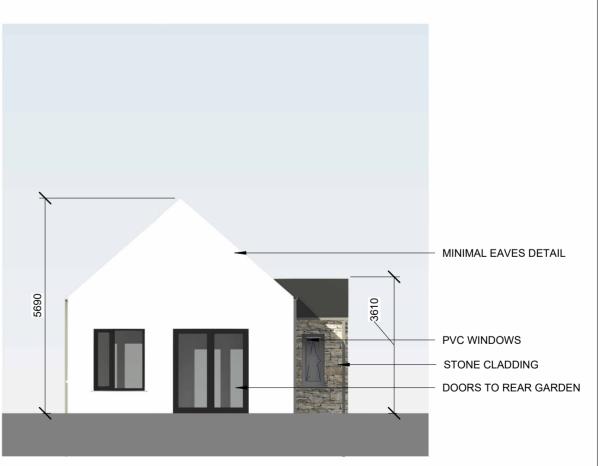

# FRONT ELEVATION SCALE: 1:100

REAR ELEVATION
SCALE: 1:100

#### Cli

Roscommon County Council

Galway Road Roscommon Co. Roscommon F42 V344

Phone: 090 6634421 Fax: 090 6634423 Email: info@collinsboydeng.com

Job Title:

MINIMAL EAVES DETAIL

**PVC WINDOWS** 

STONE CLADDING

DOORS TO REAR GARDEN

Elphin Social Housing

#### **Drawing Title:**

Mirrored House Type 2 - Front + Rear Elevations

| Status:      | PLANNING       |
|--------------|----------------|
| <u>Date:</u> | 16/09/2021     |
| Scale:       | As indicated   |
| Drawn by:    | MAtthew Murphy |