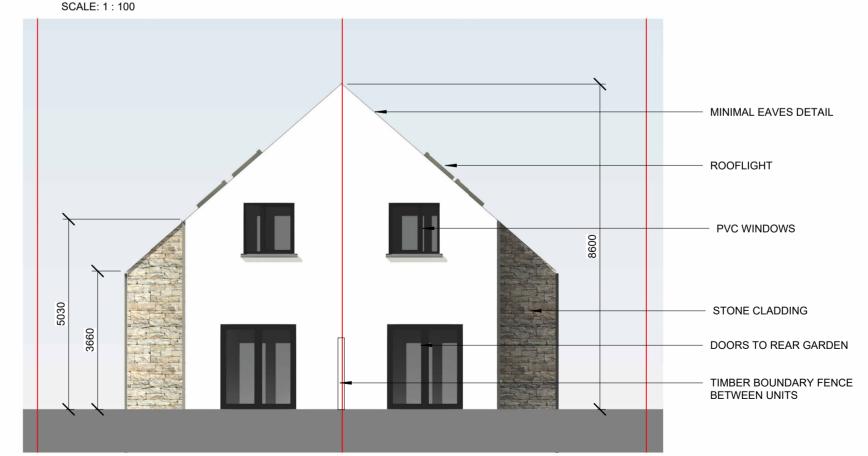

# FRONT ELEVATION SCALE: 1:100

### **REAR ELEVATION**

- used or its contents divulged without prior written permission.

  2. DO NOT SCALE, use figured dimensions only, if in doubt, ask. All dimensions to be checked by contractor or site, any errors or discrepancies to be reported to the Architects.

  3. All works to be carried out in accordance with the current building control act and building regulations.

  4. Clients are obliged to forward a commencement notice to the local authority at least 14 days prior to the commencement of any works on site.

  5. Consultants to be informed immediately of any discrepancies before work proceeds.

| JOB No. | DRG No. | REV. |
|---------|---------|------|
| 21.118  | 013     |      |

| HOUSE NO. 4             | HOUSE NO. 5              |
|-------------------------|--------------------------|
| HOUSE TYPE 3            | HOUSE TYPE 1             |
| - 88SQM<br>- 2 BEDROOMS | - 102SQM<br>- 3 BEDROOMS |