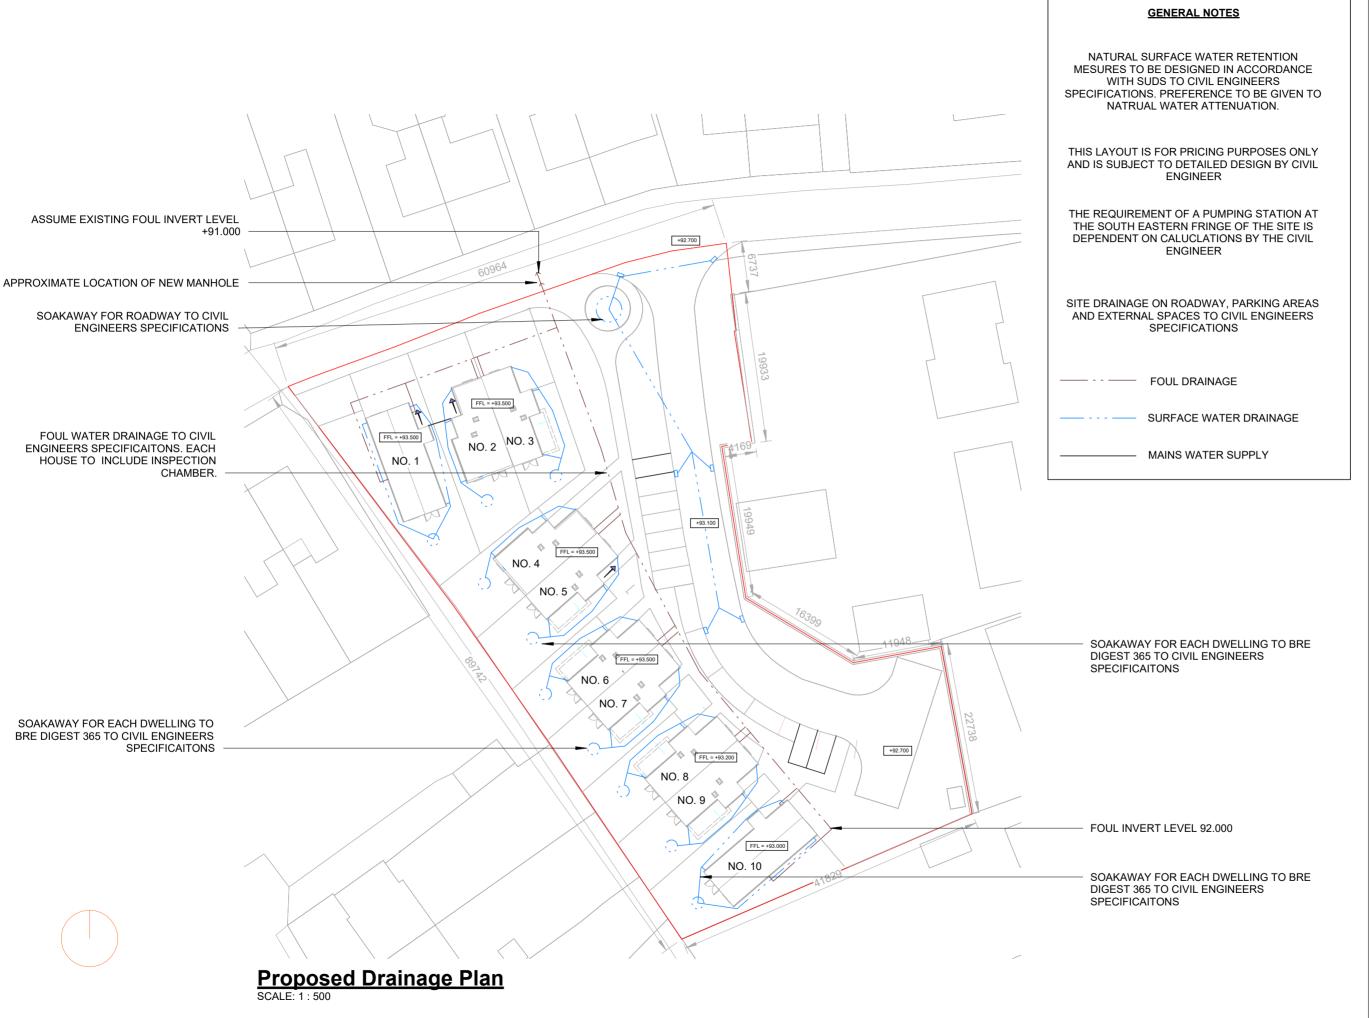

Galway Road Roscommon Co. Roscommon F42 V344

Fax: Email:

Job Title:

Drainage Layout Plan

Status: PLANNING Date: 16/09/2021 Scale: 1:500 Drawn by: M.MURPHY

JOB No. DRG No. REV. 21.118 004

used or its contents divulged without pror written permission.