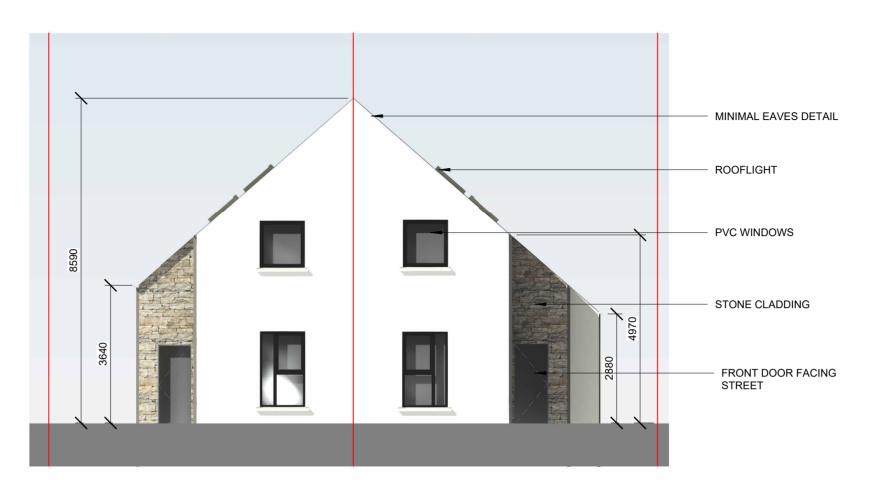

# FRONT ELEVATION SCALE: 1:100

### **REAR ELEVATION**

- used or its contents divulged without prior written permission.

  2. DO NOT SCALE, use figured dimensions only, if in doubt, ask. All dimensions to be checked by contractor or site, any errors or discrepancies to be reported to the Architects.

#### Cli

Roscommon County Council

Galway Road Roscommon Co. Roscommon F42 V344

Phone: 090 6634421 Fax: 090 6634423 Email: info@collinsboydeng.com

Job Title:

MINIMAL EAVES DETAIL

**PVC WINDOWS** 

STONE CLADDING

DOORS TO REAR GARDEN

Elphin Social Housing