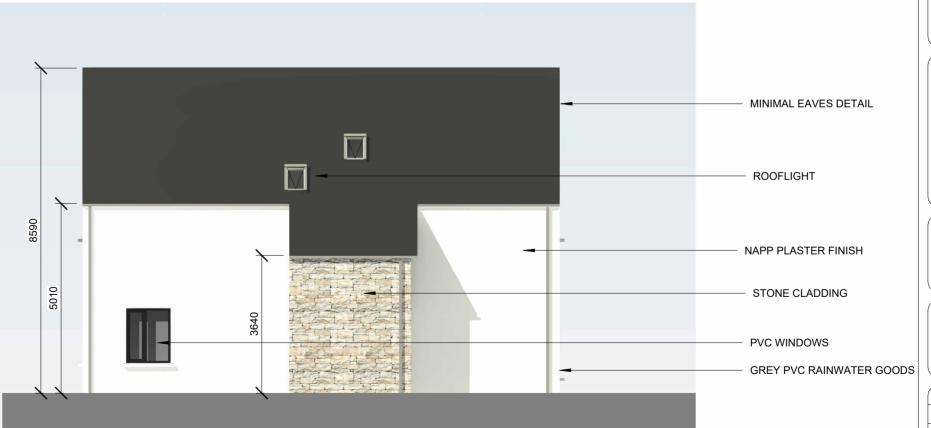

# FRONT ELEVATION SCALE: 1:100

### **REAR ELEVATION**

- used or its contents divulged without prior written permission.

  2. DO NOT SCALE, use figured dimensions only, if in doubt, ask. All dimensions to be checked by contractor or site, any errors or discrepancies to be reported to the Architects.

| JOB No. | DRG No. | REV. |
|---------|---------|------|
| 21.118  | 013     |      |

| HOUSE NO. 4             | HOUSE NO. 5              |
|-------------------------|--------------------------|
| HOUSE TYPE 3            | HOUSE TYPE 1             |
| - 88SQM<br>- 2 BEDROOMS | - 102SQM<br>- 3 BEDROOMS |