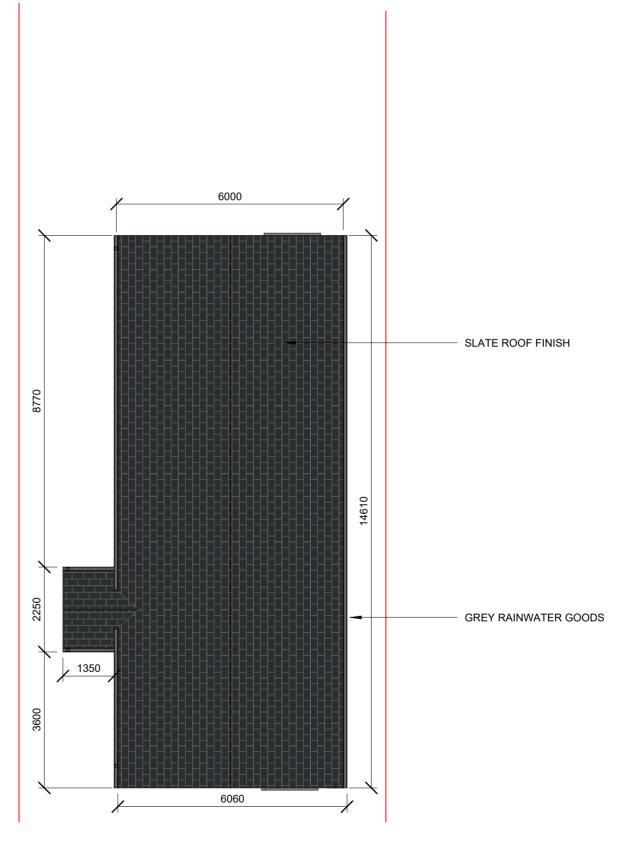

# ROOF PLAN SCALE: 1 : 100

| HOUSE NO. 2 + 3 | HOUSE NO. 4 + 5 |
|-----------------|-----------------|
|                 |                 |

- used or its contents divulged without prior written permission.

  DO NOT SCALE, use figured dimensions only, if in doubt ask. All dimensions to be checked by contractor on site, All works to be carried out in accordance with the current building control act and building regulations.