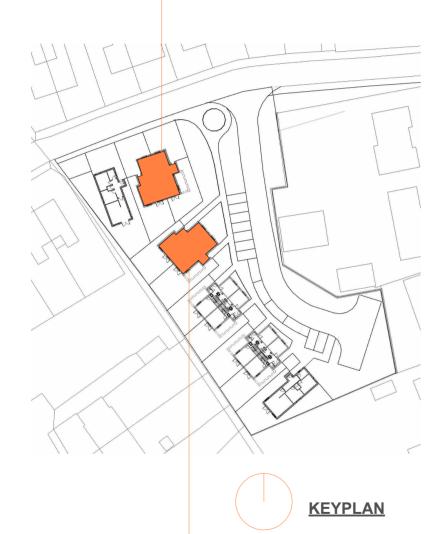

### SEMI-DETACHED COMBINATION OF HOUSE TYPE ONE AND HOUSE TYPE THREE

THE TWO SEMI-DETACHED BLOCKS ON THE CORNER ARE A COMBINATION OF HOUSE TYPE 1 AND HOUSE TYPE 3. THIS CONBINATION IS TO PROVIDE VARIATION IN THE STREETSCAPE. THE TWO BLOCKS ARE INDICATED ON THE KEYPLAN.