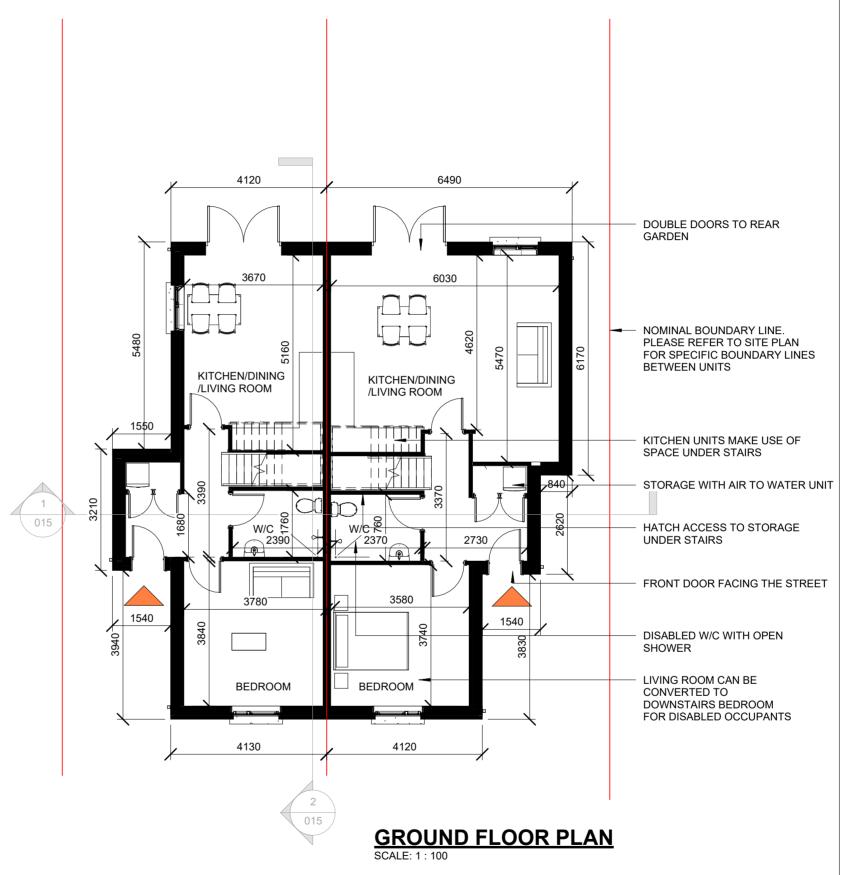

### SEMI-DETACHED COMBINATION OF HOUSE TYPE ONE AND HOUSE TYPE THREE

THE TWO SEMI-DETACHED BLOCKS ON THE CORNER ARE A COMBINATION OF HOUSE TYPE 1 AND HOUSE TYPE 3. THIS CONBINATION IS TO PROVIDE VARIATION IN THE STREETSCAPE. THE TWO BLOCKS ARE INDICATED ON THE KEYPLAN.

#### **Drawing Title:**

Combined House Type 1 + 3 - Ground Floor Plan

| Status:   | PLANNING       |
|-----------|----------------|
| Date:     | 16/09/2021     |
| Scale:    | As indicated   |
| Drawn by: | Matthew Murphy |