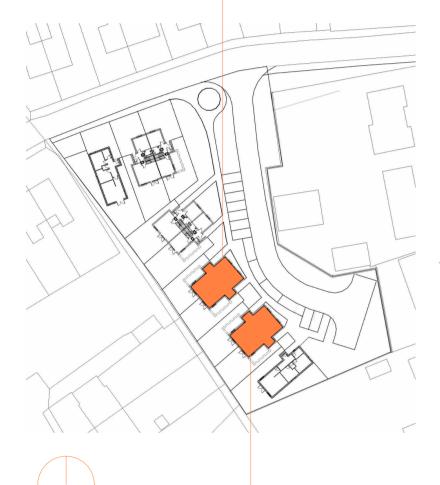

# ELPHIN SOCIAL HOUSING PART 8 PLANNING APPLICATION 17/09/2021

### SEMI-DETACHED COMBINATION OF HOUSE TYPE ONE AND HOUSE TYPE THREE

THE TWO SEMI-DETACHED BLOCKS ON THE CORNER ARE A COMBINATION OF HOUSE TYPE 1 AND HOUSE TYPE 3. THIS CONBINATION IS TO PROVIDE VARIATION IN THE STREETSCAPE. THE TWO BLOCKS ARE INDICATED ON THE KEYPLAN.

| HOUSE NO. 2             | HOUSE NO. 3              |
|-------------------------|--------------------------|
| HOUSE TYPE 3            | HOUSE TYPE 1             |
| - 88SQM<br>- 2 BEDROOMS | - 102SQM<br>- 3 BEDROOMS |

| HOUSE NO. 4             | HOUSE NO. 5              |
|-------------------------|--------------------------|
| HOUSE TYPE 3            | HOUSE TYPE 1             |
| - 88SQM<br>- 2 BEDROOMS | - 102SQM<br>- 3 BEDROOMS |