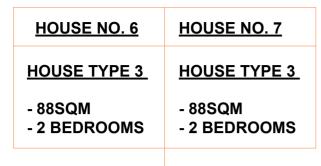

JOB No. DRG No. REV. 21.118

| HOUSE NO. 6             | HOUSE NO. 7             |
|-------------------------|-------------------------|
| HOUSE TYPE 3            | HOUSE TYPE 3            |
| - 88SQM<br>- 2 BEDROOMS | - 88SQM<br>- 2 BEDROOMS |