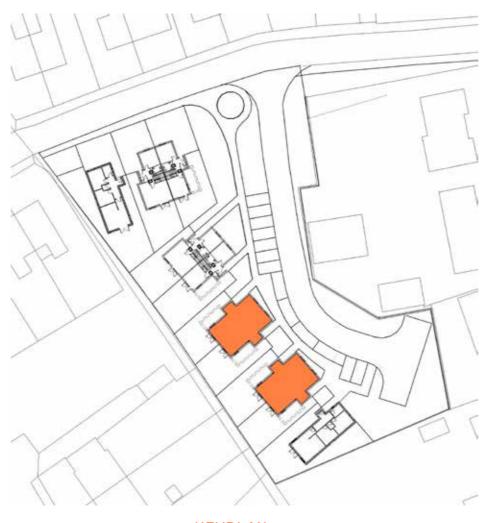

### SEMI-DETACHED PAIR OF HOUSE TYPE THREE

THE TWO SEMI-DETACHED BLOCKS AS SHOWN ARE A MIRRORED PAIR OF HOUSE TYPE 3. THIS HOUSES ARE DESIGNED FOR EASE OF EXPANSION IN THE FUTURE TO BECOME THREE BED UNITS WITH GROUND FLOOR BEDROOM AND BATHROOMS. PLEASE SEE LOCATION OF HTESE BLOCKS ON KEYPLAN.

**KEYPLAN** 

| HOUSE NO. 8             | HOUSE NO. 9             |
|-------------------------|-------------------------|
| HOUSE TYPE 3            | HOUSE TYPE 3            |
| - 88SQM<br>- 2 BEDROOMS | - 88SQM<br>- 2 BEDROOMS |