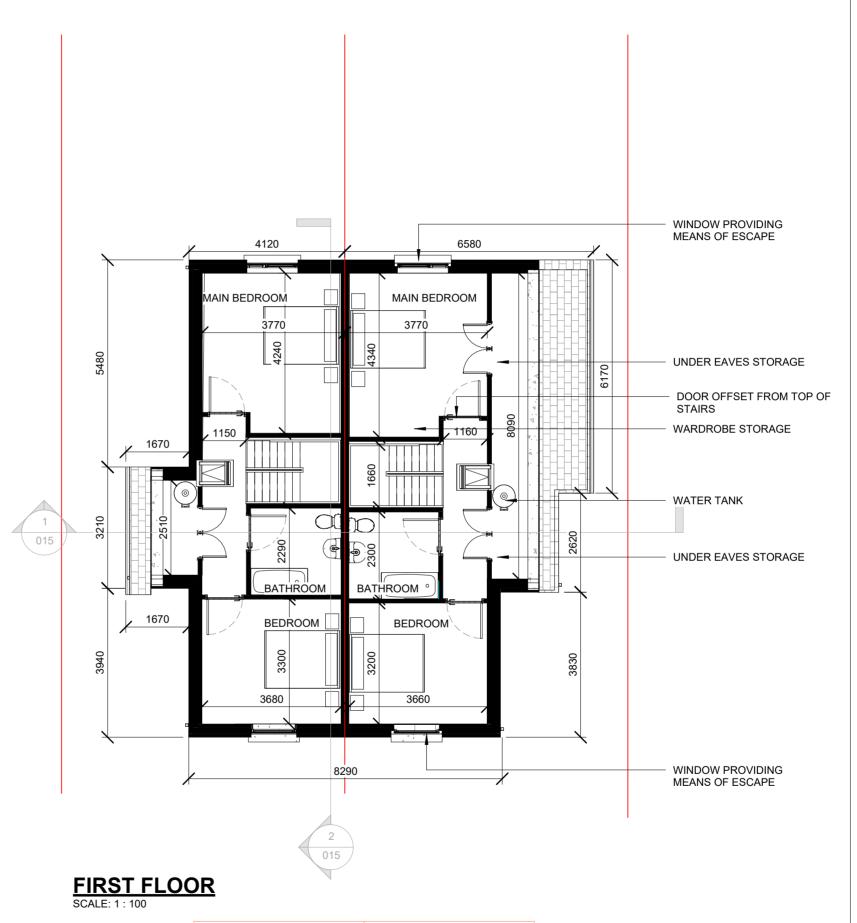

Roscommon County Council

Galway Road Roscommon Co. Roscommon F42 V344

090 6634421 090 6634423 Fax: Email:

Job Title:

Elphin Social Housing

Combined House Type 1 + 3 - First Floor Plan

| Status: | PLANNING                 |
|---------|--------------------------|
| Date:   | 16/09/2021               |
| Scale:  | As indicated             |
| Drawn b | <u>Y:</u> Matthew Murphy |