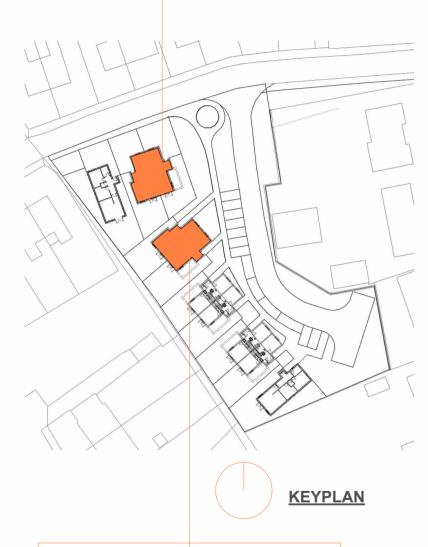

### SEMI-DETACHED COMBINATION OF HOUSE TYPE ONE AND HOUSE TYPE THREE

THE TWO SEMI-DETACHED BLOCKS ON THE CORNER ARE A COMBINATION OF HOUSE TYPE 1 AND HOUSE TYPE 3. THIS CONBINATION IS TO PROVIDE VARIATION IN THE STREETSCAPE. THE TWO BLOCKS ARE INDICATED ON THE KEYPLAN.