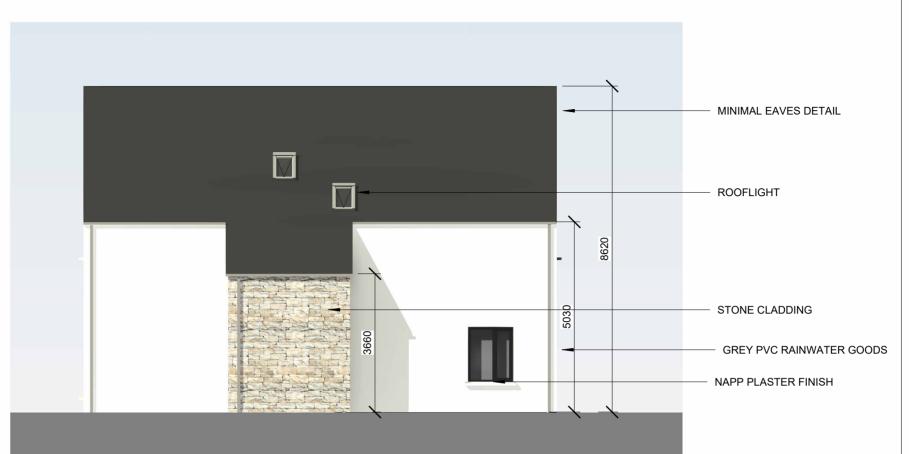

# SIDE ELEVATION 01 SCALE: 1: 100

# SIDE ELEVATION 02 SCALE: 1:100

- used or its contents divulged without prior written permission.

  DO NOT SCALE, use figured dimensions only, if in doubt ask. All dimensions to be checked by contractor on site, All works to be carried out in accordance with the current building control act and building regulations.

| JOB No. | DRG No. | REV. |
|---------|---------|------|
| 21.118  | 014     |      |

| HOUSE NO. 2             | HOUSE NO. 3              |
|-------------------------|--------------------------|
| HOUSE TYPE 3            | HOUSE TYPE 1             |
| - 88SQM<br>- 2 BEDROOMS | - 102SQM<br>- 3 BEDROOMS |