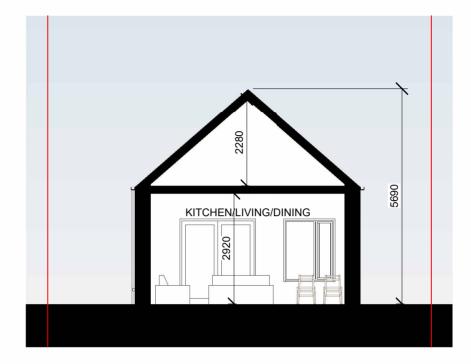

|
|     |      |             |              |
|     |      |             |              |
|     |      |             |              |
|     |      |             |              |
|     |      |             |              |
|     |      |             |              |

#### Client:

Roscommon County Council



Galway Road Roscommon Co. Roscommon F42 V344

090 6634421 090 6634423 info@collinsboydeng.com Fax: Email:

Job Title:

Elphin Social Housing

House Type 2 - Side Elevations

| Status:   | PLANNING       |
|-----------|----------------|
| Date:     | 16/09/2021     |
| Scale:    | As indicated   |
| Drawn by: | Matthew Murphy |

| JOB No. | DRG No. | REV. |
|---------|---------|------|
| 21.118  | 800     |      |

### **HOUSE TYPE 2**

- 72.5SQM
- 2 BEDROOMS
- BUNGALOW
- DETACHED





# SECTION - AA SCALE: 1 : 100



# SECTION - CC SCALE: 1:100

- 1. This drawing is the copyright of Collins Boyd Engineering Ltd. It is a confidential document and must not be copied, used or its contents divulged without prior written permission.

  2. DO NOT SCALE, use figured dimensions only, if in doubt, ask, All dimensions to be checked by contractor on site, any errors or discrepancies to be reported to the Architects.

  3. All works to be carried out in accordance with the current behavior of the contractor of the local authority at least 14 days prior to the commencement of any works on site.

  5. Consultants to be informed immediately of any discrepancies before work proceeds.

### NOT FOR CONSTRUCTION

### THIS DRAWING IS FOR **PLANNING**

### PURPOSES ONLY

| Rev | ic | ior