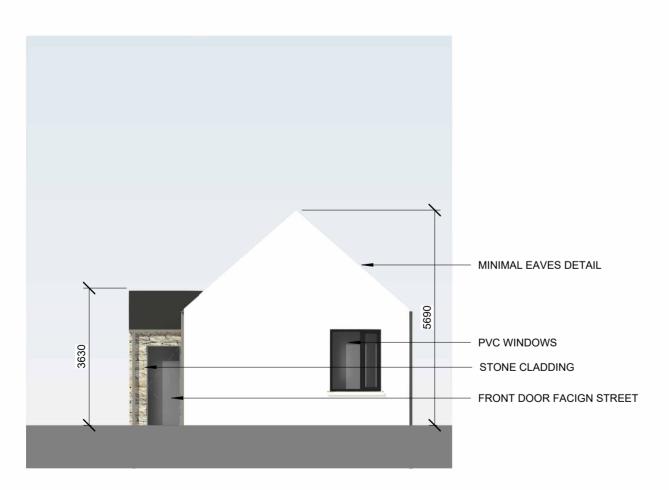

# FRONT ELEVATION SCALE: 1:100

REAR ELEVATION
SCALE: 1:100

#### Cli

Roscommon County Council

Galway Road Roscommon Co. Roscommon F42 V344

Phone: 090 6634421 Fax: 090 6634423 Email: info@collinsboydeng.com

Job Title:

MINIMAL EAVES DETAIL

**PVC WINDOWS** 

STONE CLADDING

DOORS TO REAR GARDEN

Elphin Social Housing

#### **Drawing Title:**

Mirrored House Type 2 - Front + Rear Elevations

| Status:      | PLANNING       |
|--------------|----------------|
| <u>Date:</u> | 16/09/2021     |
| Scale:       | As indicated   |
| Drawn by:    | MAtthew Murphy |