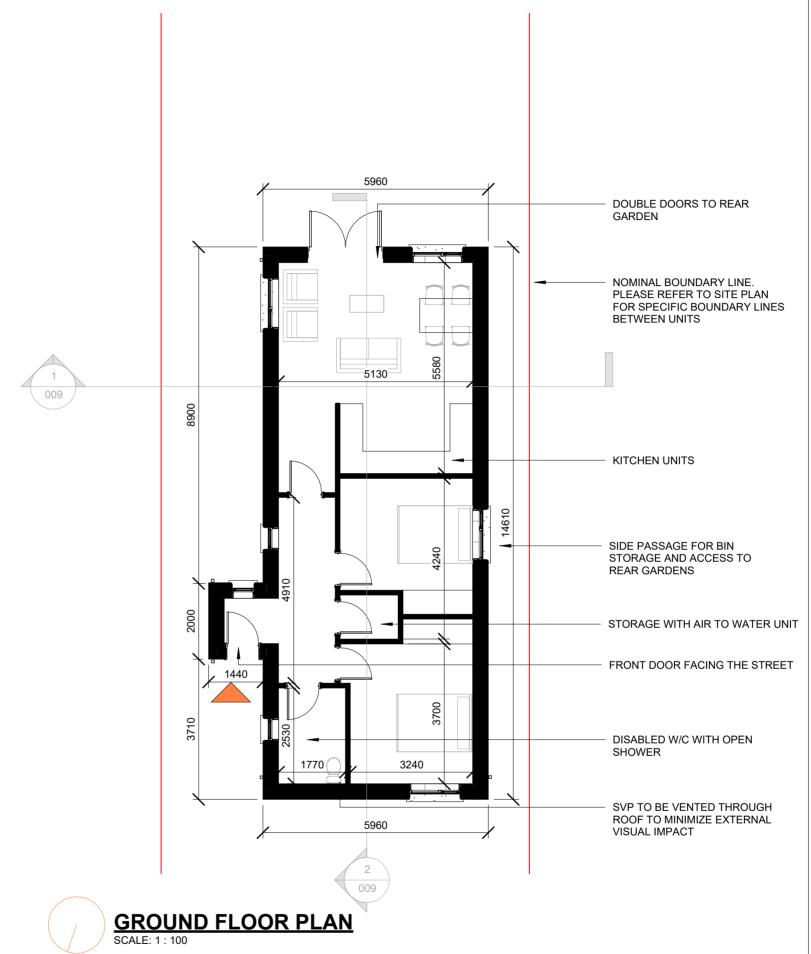

### **HOUSE TYPE 2**

- 72.5SQM
- 2 BEDROOMS
- BUNGALOW
- DETACHED

- used or its contents divulged without pror written permission.

  2. DO NOT SCALE, use figured dimensions only, if in doubt, ask. All dimensions to be checked by contractor on site, any errors or discrepancies to be reported to the Architects.