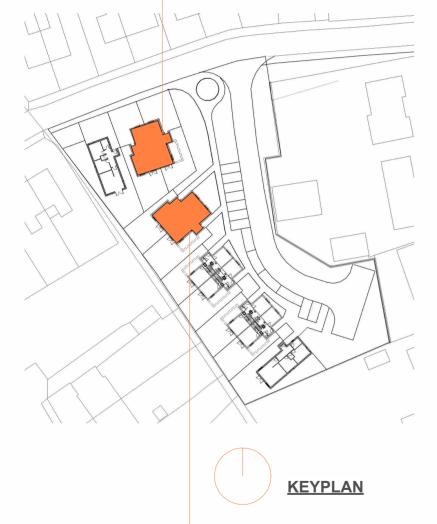

### SEMI-DETACHED COMBINATION OF HOUSE TYPE ONE AND HOUSE TYPE THREE

THE TWO SEMI-DETACHED BLOCKS ON THE CORNER ARE A COMBINATION OF HOUSE TYPE 1 AND HOUSE TYPE 3. THIS CONBINATION IS TO PROVIDE VARIATION IN THE STREETSCAPE. THE TWO BLOCKS ARE INDICATED ON THE KEYPLAN.