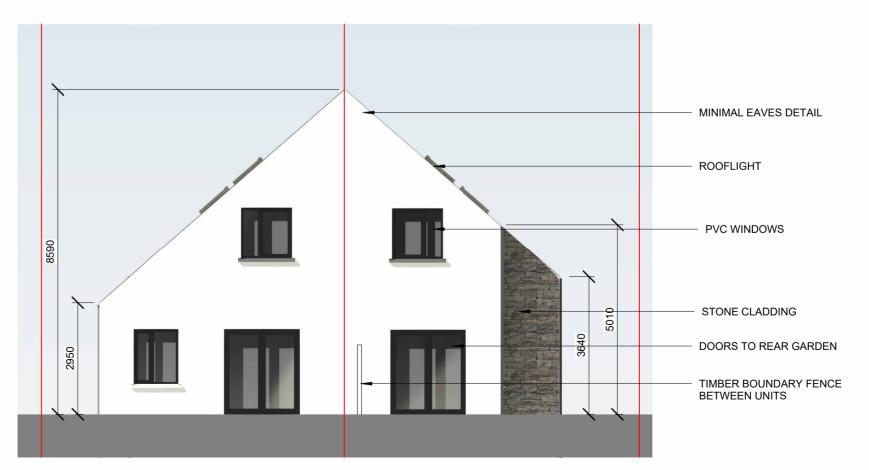

# FRONT ELEVATION SCALE: 1:100

### **REAR ELEVATION**

- used or its contents divulged without prior written permission.

  2. DO NOT SCALE, use figured dimensions only, if in doubt, ask. All dimensions to be checked by contractor or site, any errors or discrepancies to be reported to the Architects.

#### Cli

Roscommon County Council

Galway Road Roscommon Co. Roscommon F42 V344

Phone: 090 6634421 Fax: 090 6634423 Email: info@collinsboydeng.com

Job Title:

MINIMAL EAVES DETAIL

**PVC WINDOWS** 

STONE CLADDING

DOORS TO REAR GARDEN

Elphin Social Housing