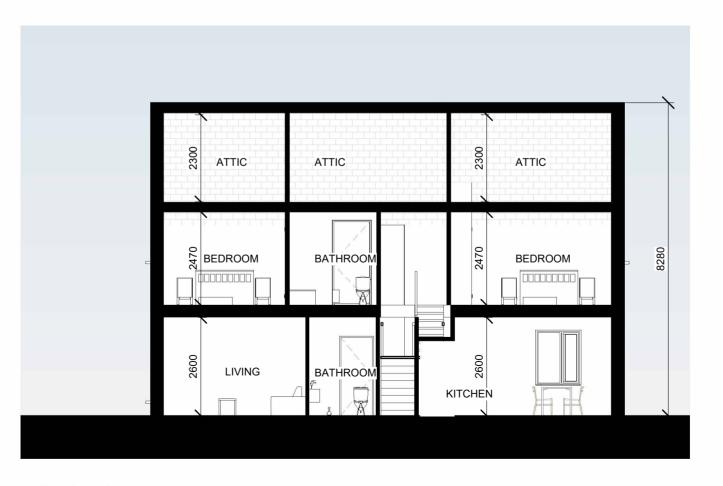

# SECTION - AA SCALE: 1 : 100

# SECTION - CC SCALE: 1:100

- 1. This drawing is the copyright of Collins Boyd Engineering Ltd. It is a confidential document and must not be copied, used or its contents divulged without prior written permission.