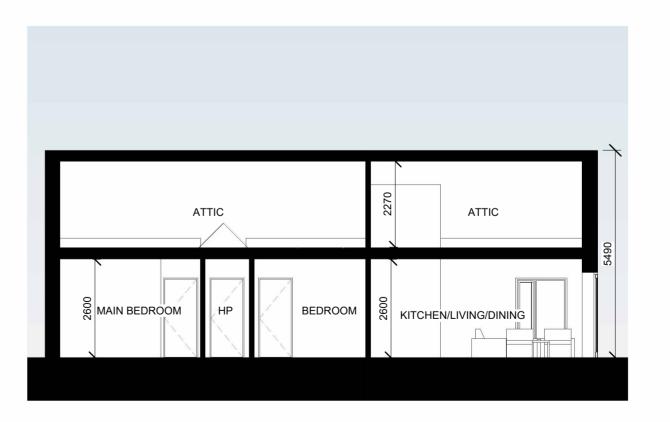

|
|     |      |             |              |
|     |      |             |              |
|     |      |             |              |
|     |      |             |              |
|     |      |             |              |

#### Client:

Roscommon County Council



Galway Road Roscommon Co. Roscommon F42 V344

090 6634421 090 6634423 info@collinsboydeng.com Fax: Email:

Job Title:

Elphin Social Housing

House Type 2 - Side Elevations

| Status:   | PLANNING       |
|-----------|----------------|
| Date:     | 16/09/2021     |
| Scale:    | As indicated   |
| Drawn by: | Matthew Murphy |

| JOB No. | DRG No. | REV. |
|---------|---------|------|
| 21.118  | 800     |      |

### **HOUSE TYPE 2**

- 72.5SQM
- 2 BEDROOMS
- BUNGALOW
- DETACHED





# SECTION - AA SCALE: 1 : 100



# SECTION - CC SCALE: 1:100

- 1. This drawing is the copyright of Collins Boyd Engineering Ltd. It is a confidential document and must not be copied, used or its contents divulged without prior written permission.

  2. DO NOT SCALE, use figured dimensions only, if in doubt, ask, All dimensions to be checked by contractor on site, any errors or discrepancies to be reported to the Architects.

  3. All works to be carried out in accordance with the current behavior of the contractor of the local authority at least 14 days prior to the commencement of any works on site.

  5. Consultants to be informed immediately of any discrepancies before work proceeds.

### NOT FOR CONSTRUCTION

### THIS DRAWING IS FOR **PLANNING**

### PURPOSES ONLY

| Rev | ic | ior | 16 |  |
|-----|----|-----|----|