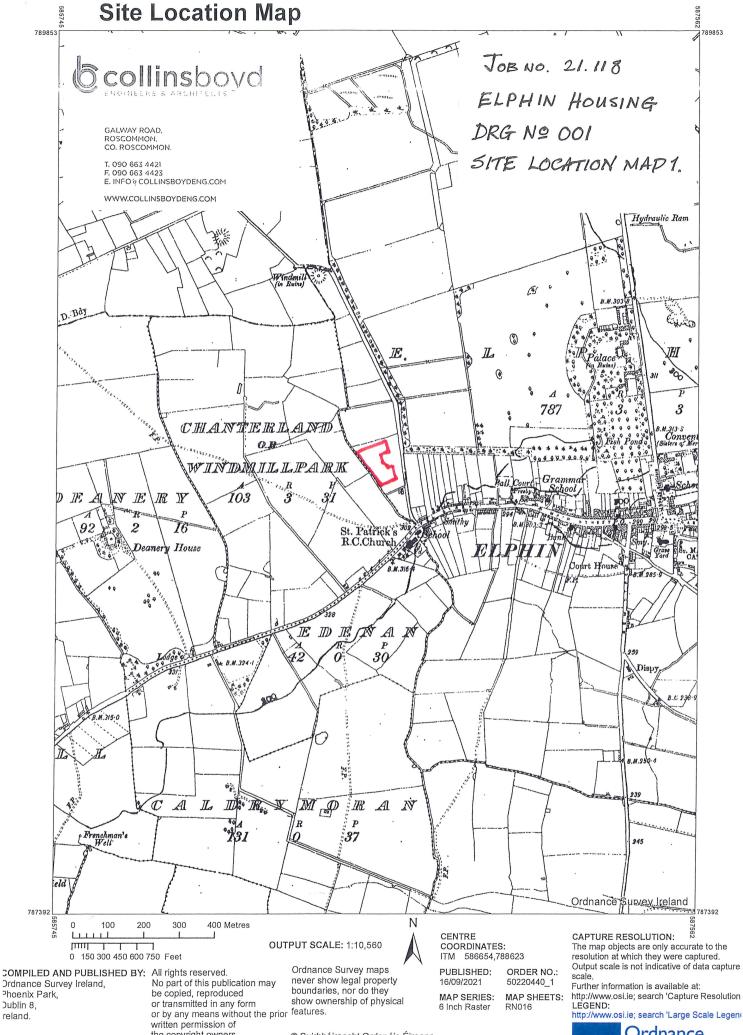

# ELPHIN SOCIAL HOUSING PART 8 PLANNING APPLICATION 17/09/2021

SITE LOCATION MAPS

Ordnance Survey Ireland, Phoenix Park, Dublin 8, Ireland.

Jnauthorised reproduction nfringes Ordnance Survey Ireland and Government of Ireland copyright.