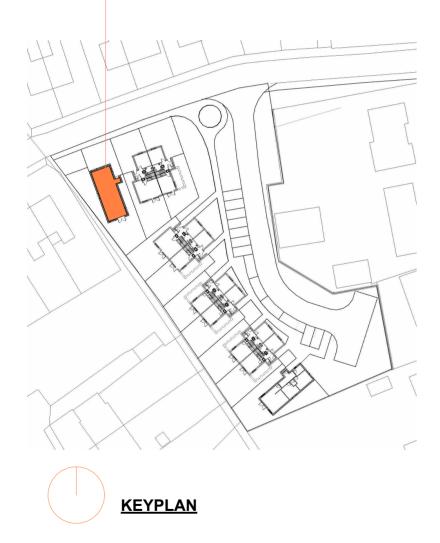

### **DETACHED HOUSE TYPE TWO**

THE BUNGALOW AS SHOWN IS HOUSE TYPE TWO AND PROVIDES THE COUNTY COUNCIL WITH A GROUND FLOOR LIVING SOLUTION FOR LESS ABLED TENANTS.

**KEYPLAN** 