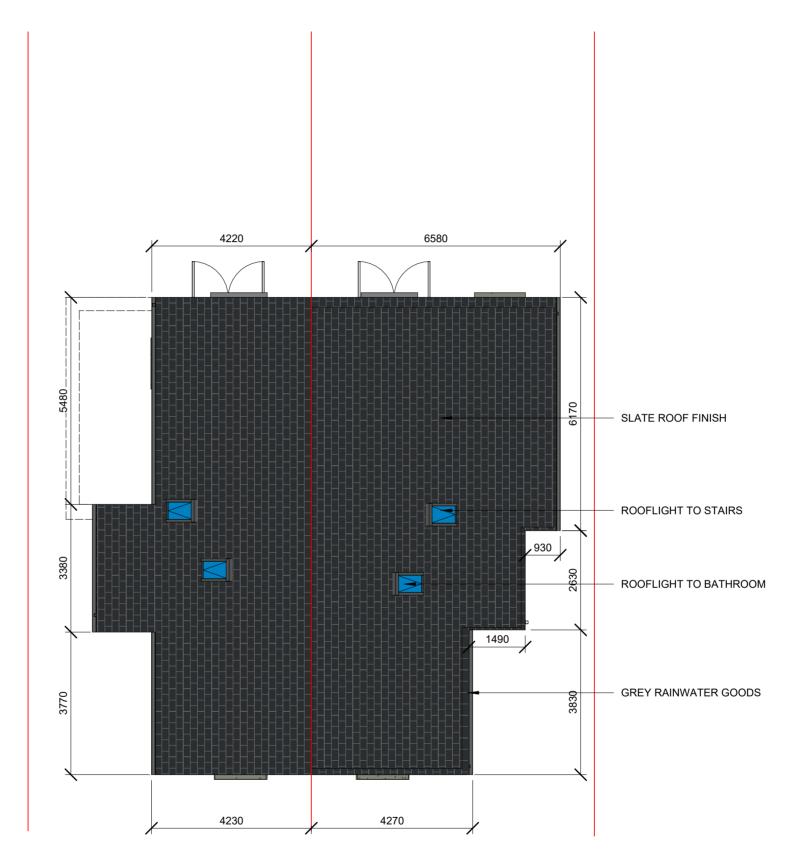

# ROOF PLAN SCALE: 1 : 100

| HOUSE NO. 2 + 3 | HOUSE NO. 4 + 5 |
|-----------------|-----------------|
|                 |                 |

- used or its contents divulged without prior written permission.