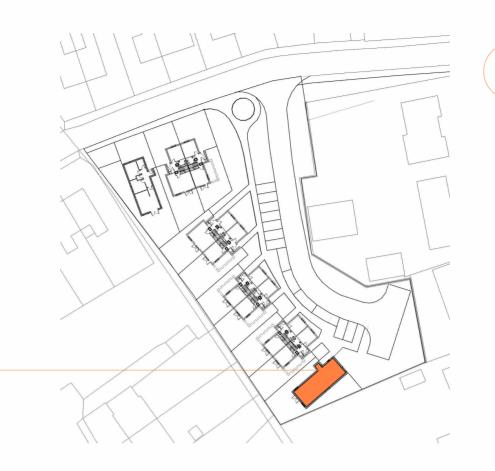

### **DETACHED HOUSE TYPE TWO**

THE BUNGALOW AS SHOWN IS HOUSE TYPE TWO AND PROVIDES THE COUNTY COUNCIL WITH A GROUND FLOOR LIVING SOLUTION FOR LESS ABLED TENANTS.

**KEYPLAN** 