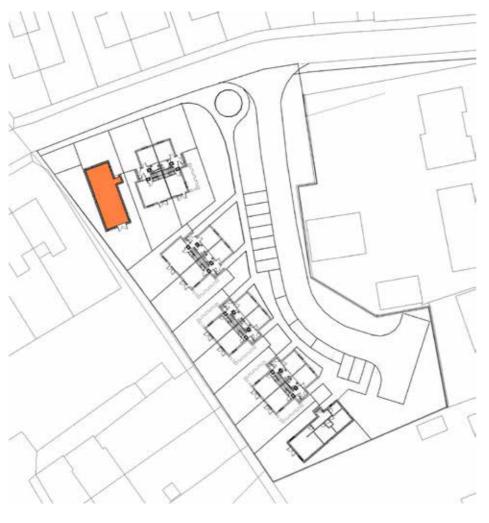

### **DETACHED HOUSE TYPE TWO**

THE BUNGALOW AS SHOWN IS HOUSE TYPE TWO AND PROVIDES THE COUNTY COUNCIL WITH A GROUND FLOOR LIVING SOLUTION FOR LESS ABLED TENANTS.

**KEYPLAN** 