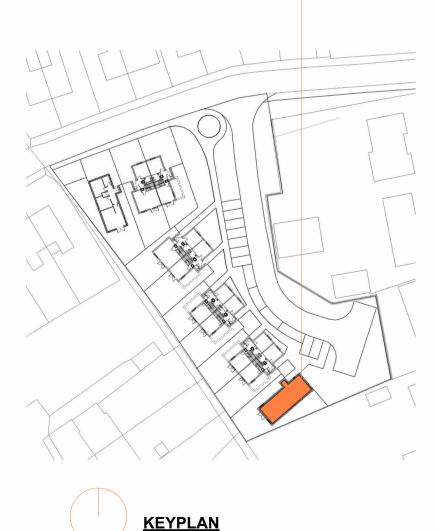

### SEMI-DETACHED PAIR OF HOUSE TYPE THREE

THE TWO SEMI-DETACHED BLOCKS AS SHOWN ARE A MIRRORED PAIR OF HOUSE TYPE 3. THIS HOUSES ARE DESIGNED FOR EASE OF EXPANSION IN THE FUTURE TO BECOME THREE BED UNITS WITH GROUND FLOOR BEDROOM AND BATHROOMS. PLEASE SEE LOCATION OF HTESE BLOCKS ON KEYPLAN.

**KEYPLAN** 

| HOUSE NO. 8             | HOUSE NO. 9             |
|-------------------------|-------------------------|
| HOUSE TYPE 3            | HOUSE TYPE 3            |
| - 88SQM<br>- 2 BEDROOMS | - 88SQM<br>- 2 BEDROOMS |