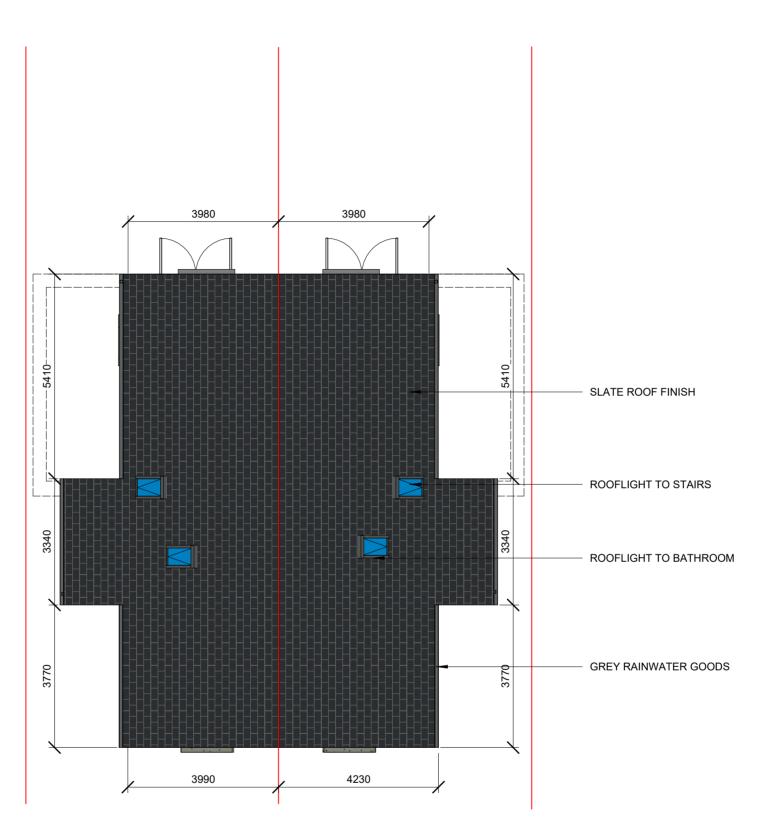

# ROOF PLAN SCALE: 1 : 100

| HOUSE NO. 2 + 3 | HOUSE NO. 4 + 5 |
|-----------------|-----------------|
|                 |                 |

- used or its contents divulged without prior written permission.

  DO NOT SCALE, use figured dimensions only, if in doubt ask. All dimensions to be checked by contractor on site, All works to be carried out in accordance with the current building control act and building regulations.