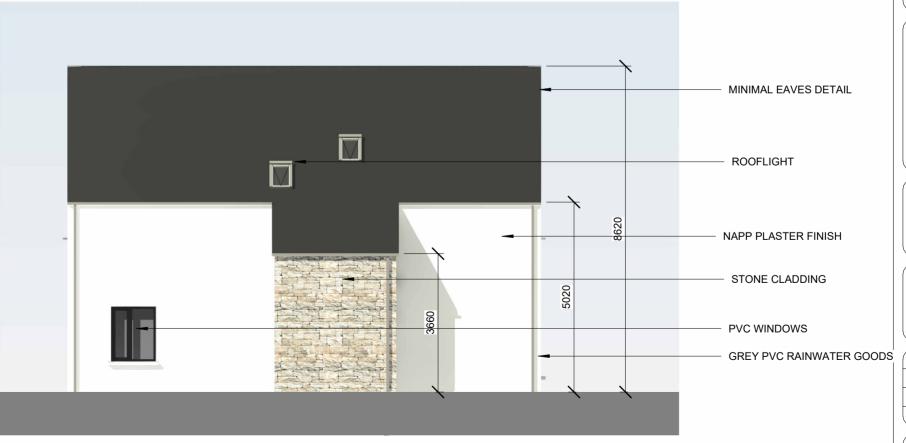

# SIDE ELEVATION 01 SCALE: 1: 100

# SIDE ELEVATION 02 SCALE: 1:100

- used or its contents divulged without prior written permission.

  DO NOT SCALE, use figured dimensions only, if in doubt ask. All dimensions to be checked by contractor on site, All works to be carried out in accordance with the current building control act and building regulations.

| JOB No. | DRG No. | REV. |
|---------|---------|------|
| 21.118  | 014     |      |

| HOUSE NO. 2             | HOUSE NO. 3              |
|-------------------------|--------------------------|
| HOUSE TYPE 3            | HOUSE TYPE 1             |
| - 88SQM<br>- 2 BEDROOMS | - 102SQM<br>- 3 BEDROOMS |