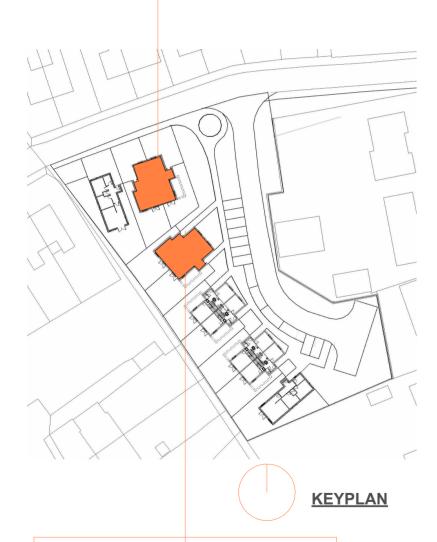

### SEMI-DETACHED COMBINATION OF HOUSE TYPE ONE AND HOUSE TYPE THREE

THE TWO SEMI-DETACHED BLOCKS ON THE CORNER ARE A COMBINATION OF HOUSE TYPE 1 AND HOUSE TYPE 3. THIS CONBINATION IS TO PROVIDE VARIATION IN THE STREETSCAPE. THE TWO BLOCKS ARE INDICATED ON THE KEYPLAN.