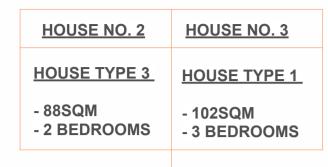

| HOUSE NO. 2             | HOUSE NO. 3              |
|-------------------------|--------------------------|
| HOUSE TYPE 3            | HOUSE TYPE 1             |
| - 88SQM<br>- 2 BEDROOMS | - 102SQM<br>- 3 BEDROOMS |