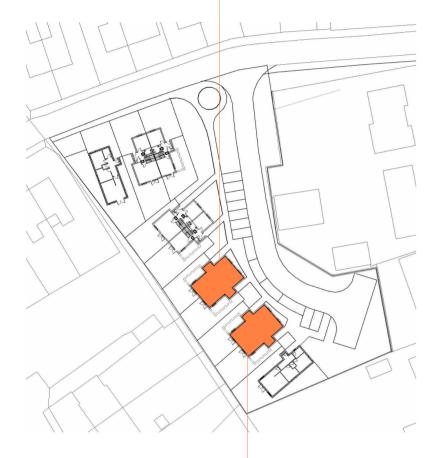

# ELPHIN SOCIAL HOUSING PART 8 PLANNING APPLICATION 17/09/2021

### SEMI-DETACHED PAIR OF HOUSE TYPE THREE

THE TWO SEMI-DETACHED BLOCKS AS SHOWN ARE A MIRRORED PAIR OF HOUSE TYPE 3. THIS HOUSES ARE DESIGNED FOR EASE OF EXPANSION IN THE FUTURE TO BECOME THREE BED UNITS WITH GROUND FLOOR BEDROOM AND BATHROOMS. PLEASE SEE LOCATION OF HTESE BLOCKS ON KEYPLAN.

**KEYPLAN** 

| HOUSE NO. 8             | HOUSE NO. 9             |
|-------------------------|-------------------------|
| HOUSE TYPE 3            | HOUSE TYPE 3            |
| - 88SQM<br>- 2 BEDROOMS | - 88SQM<br>- 2 BEDROOMS |