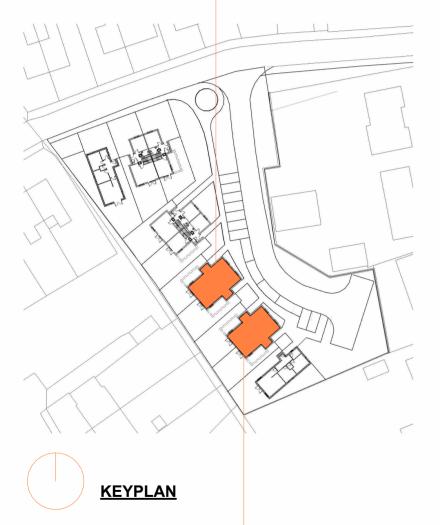

### SEMI-DETACHED COMBINATION OF HOUSE TYPE ONE AND HOUSE TYPE THREE

THE TWO SEMI-DETACHED BLOCKS ON THE CORNER ARE A COMBINATION OF HOUSE TYPE 1 AND HOUSE TYPE 3. THIS CONBINATION IS TO PROVIDE VARIATION IN THE STREETSCAPE. THE TWO BLOCKS ARE INDICATED ON THE KEYPLAN.

| HOUSE NO. 2             | HOUSE NO. 3              |
|-------------------------|--------------------------|
| HOUSE TYPE 3            | HOUSE TYPE 1             |
| - 88SQM<br>- 2 BEDROOMS | - 102SQM<br>- 3 BEDROOMS |

| HOUSE NO. 4             | HOUSE NO. 5              |
|-------------------------|--------------------------|
| HOUSE TYPE 3            | HOUSE TYPE 1             |
| - 88SQM<br>- 2 BEDROOMS | - 102SQM<br>- 3 BEDROOMS |