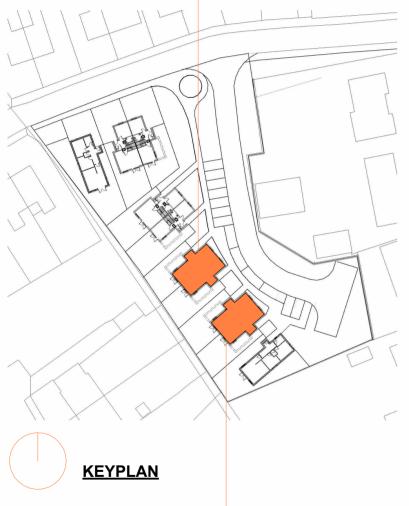

### SEMI-DETACHED COMBINATION OF HOUSE TYPE ONE AND HOUSE TYPE THREE

THE TWO SEMI-DETACHED BLOCKS ON THE CORNER ARE A COMBINATION OF HOUSE TYPE 1 AND HOUSE TYPE 3. THIS CONBINATION IS TO PROVIDE VARIATION IN THE STREETSCAPE. THE TWO BLOCKS ARE INDICATED ON THE KEYPLAN.

| HOUSE NO. 2             | HOUSE NO. 3              |
|-------------------------|--------------------------|
| HOUSE TYPE 3            | HOUSE TYPE 1             |
| - 88SQM<br>- 2 BEDROOMS | - 102SQM<br>- 3 BEDROOMS |

| HOUSE NO. 4             | HOUSE NO. 5              |
|-------------------------|--------------------------|
| HOUSE TYPE 3            | HOUSE TYPE 1             |
| - 88SQM<br>- 2 BEDROOMS | - 102SQM<br>- 3 BEDROOMS |