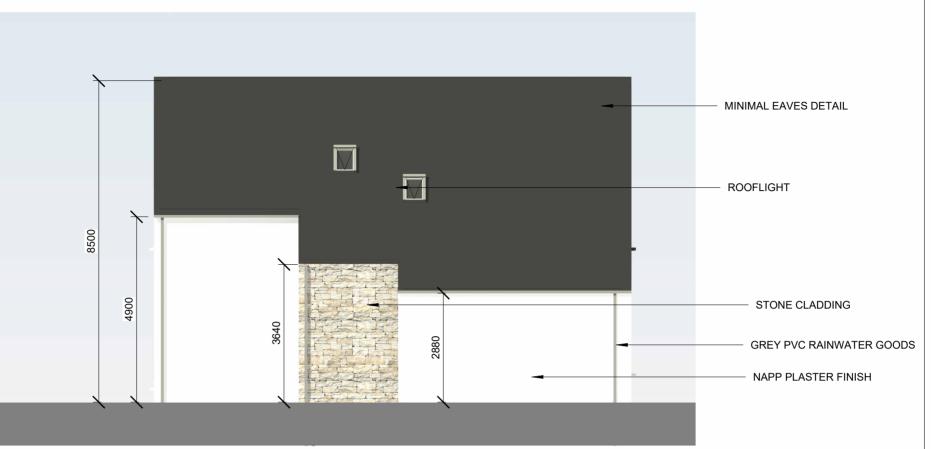

# FRONT ELEVATION SCALE: 1:100

### **REAR ELEVATION**

- used or its contents divulged without prior written permission.

  2. DO NOT SCALE, use figured dimensions only, if in doubt, ask. All dimensions to be checked by contractor or site, any errors or discrepancies to be reported to the Architects.

| JOB No. | DRG No. | REV. |
|---------|---------|------|
| 21.118  | 013     |      |

| HOUSE NO. 4             | HOUSE NO. 5              |
|-------------------------|--------------------------|
| HOUSE TYPE 3            | HOUSE TYPE 1             |
| - 88SQM<br>- 2 BEDROOMS | - 102SQM<br>- 3 BEDROOMS |