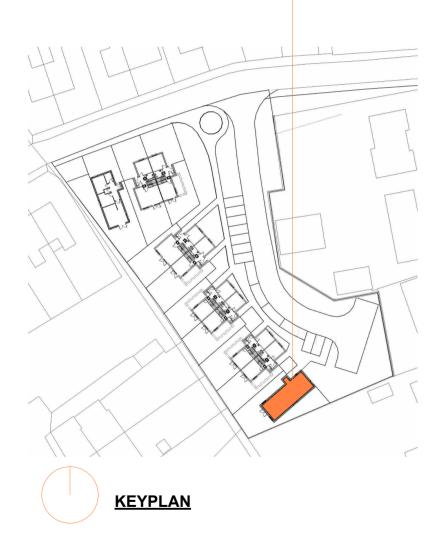

### **DETACHED HOUSE TYPE TWO**

THE BUNGALOW AS SHOWN IS HOUSE TYPE TWO AND PROVIDES THE COUNTY COUNCIL WITH A GROUND FLOOR LIVING SOLUTION FOR LESS ABLED TENANTS.

**KEYPLAN** 