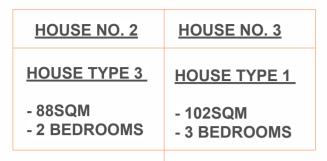

### SEMI-DETACHED COMBINATION OF HOUSE TYPE ONE AND HOUSE TYPE THREE

THE TWO SEMI-DETACHED BLOCKS ON THE CORNER ARE A COMBINATION OF HOUSE TYPE 1 AND HOUSE TYPE 3. THIS CONBINATION IS TO PROVIDE VARIATION IN THE STREETSCAPE. THE TWO BLOCKS ARE INDICATED ON THE KEYPLAN.

| HOUSE NO. 2             | HOUSE NO. 3              |
|-------------------------|--------------------------|
| HOUSE TYPE 3            | HOUSE TYPE 1             |
| - 88SQM<br>- 2 BEDROOMS | - 102SQM<br>- 3 BEDROOMS |