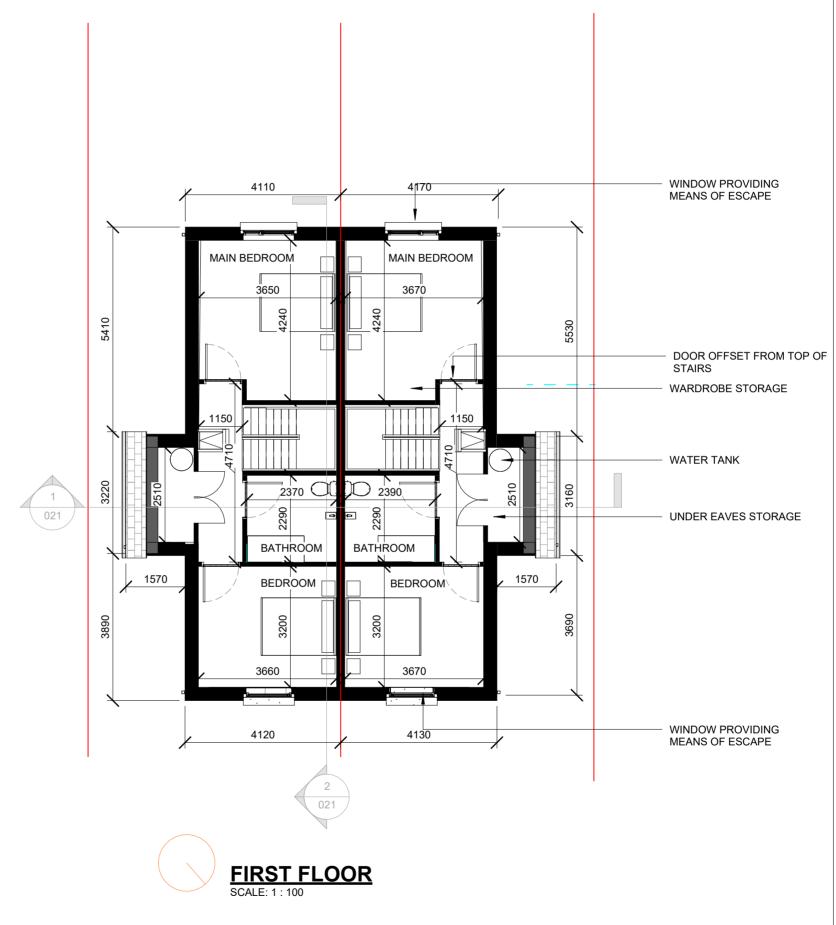

# ELPHIN SOCIAL HOUSING PART 8 PLANNING APPLICATION 17/09/2021

SITE DRAWINGS

**HOUSE TYPE 1** Quantity = 2 **Description = 3 Bedroom** Area= 102 sqm

**HOUSE TYPE 2** Quantity = 2 Description = 2 Bedroom Bungalow Area = 72.5 sqm

**HOUSE TYPE 3** Quantity = 6 **Description = 2 Bedroom Dormer** Area= 88 sqm

CIRCULAR LANDSCAPED AREA CONTINUATION OF CONCRETE PUBLIC PATHWAY OFF STREET PARKING FOR RESIDENCED FRONTING ONTO WINDMILL PARK TIMBER FENCING BETWEEN REAR GARDENS

TIMBER FENCING BETWEEN REAR GARDENS

(WIP) - PROPOSED SITE PLAN

- used or its contents divulged without prior written permission.

  ON ALT SALE: use figured dimensions only, if in double DO NATE of the property of the property of the DO NATE of the property of the property of the any errors or discrepancies to be reported to the Architects.