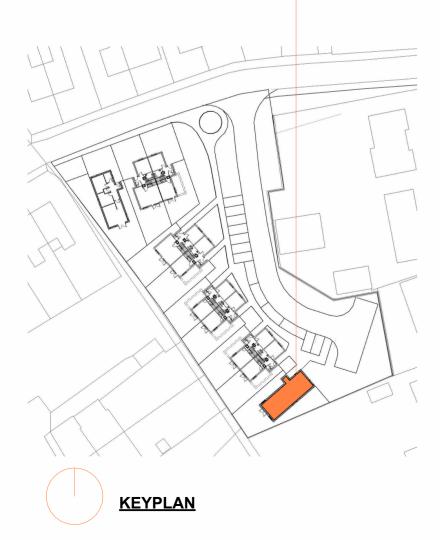

|             |              |
|     |      |             |              |
|     |      |             |              |
|     |      |             |              |
|     |      |             |              |
|     |      |             |              |

#### Client:

Roscommon County Council



Galway Road Roscommon Co. Roscommon F42 V344

090 6634421 090 6634423 info@collinsboydeng.com Phone: Fax: Email:

Job Title:

Elphin Social Housing

Mirrored House Type 2 - Side Elevations

| Status:   | PLANNING     |
|-----------|--------------|
| Date:     | 16/09/2021   |
| Scale:    | As indicated |
| Drawn by: | Author       |

| JOB No. | DRG No. | REV. |
|---------|---------|------|
| 21.118  | 025     |      |

### **HOUSE TYPE 2 MIRRORED**

- 72.5SQM
- 2 BEDROOMS
- BUNGALOW
- DETACHED





# SECTION - AA SCALE: 1 : 100



SECTION - CC SCALE: 1: 100

#### NOT FOR CONSTRUCTION

### THIS DRAWING IS FOR **PLANNING**

PURPOSES ONLY

| Revisions |  |
|-----------|--|

|  | Rev | Date | Description | Issued<br>by |
|--|-----|------|-------------|--------------|
|  |     |      |             |              |
|  |     |      |             |              |
|  |     |      |             |              |
|  |     |      |             |              |
|  |     |      |             |              |
|  |     |      |             |              |
|  |     |      |             |              |
|  |     |      |             |              |
|  |     |      |             |              |
|  |     |      |             |              |
|  |     |      |             |              |
|  |