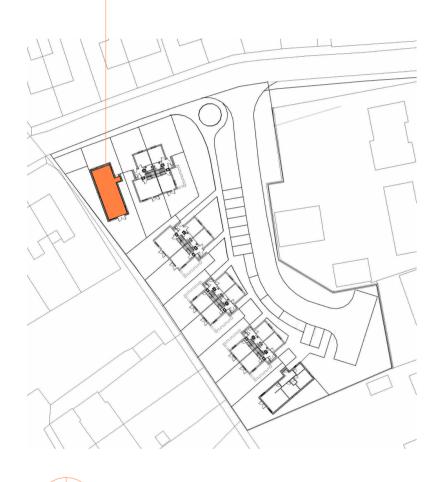

### **DETACHED HOUSE TYPE TWO**

THE BUNGALOW AS SHOWN IS HOUSE TYPE TWO AND PROVIDES THE COUNTY COUNCIL WITH A GROUND FLOOR LIVING SOLUTION FOR LESS ABLED TENANTS.

**KEYPLAN** 