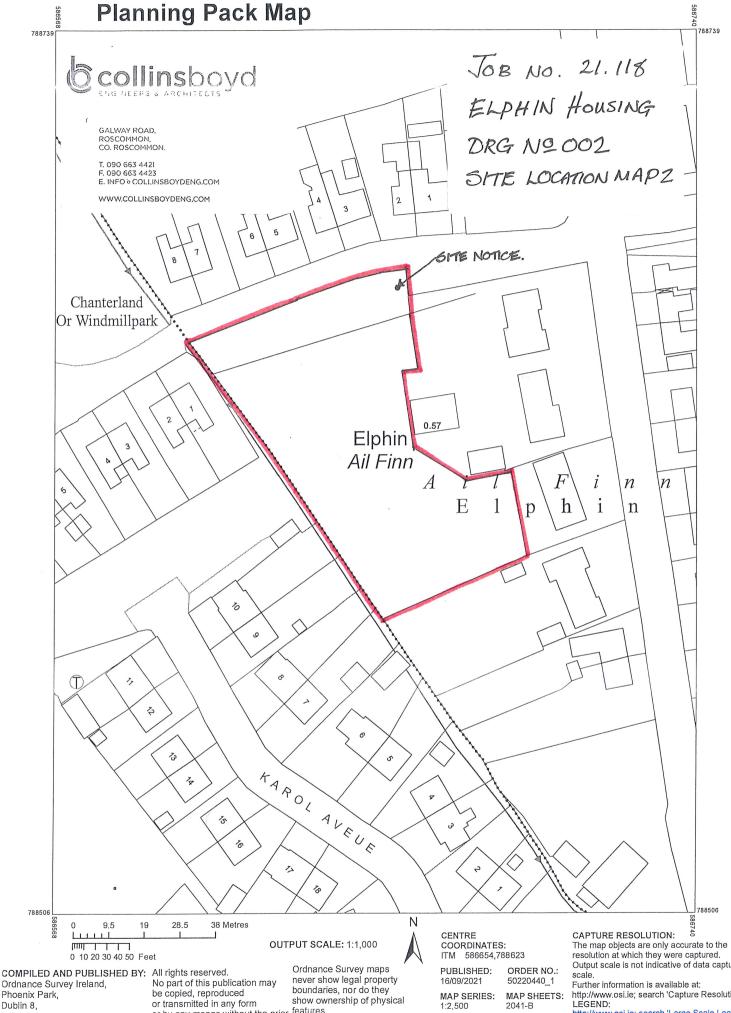

# ELPHIN SOCIAL HOUSING PART 8 PLANNING APPLICATION 17/09/2021

SITE LOCATION MAPS

Ordnance Survey Ireland, Phoenix Park, Dublin 8, Ireland.

Jnauthorised reproduction nfringes Ordnance Survey Ireland and Government of Ireland copyright.