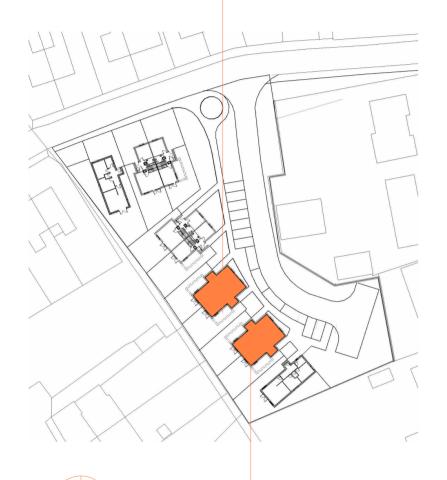

# ELPHIN SOCIAL HOUSING PART 8 PLANNING APPLICATION 17/09/2021

SITE DRAWINGS

**HOUSE TYPE 1** Quantity = 2 **Description = 3 Bedroom** Area= 102 sqm

**HOUSE TYPE 2** Quantity = 2 Description = 2 Bedroom Bungalow Area = 72.5 sqm

**HOUSE TYPE 3** Quantity = 6 **Description = 2 Bedroom Dormer** Area= 88 sqm

CIRCULAR LANDSCAPED AREA CONTINUATION OF CONCRETE PUBLIC PATHWAY OFF STREET PARKING FOR RESIDENCED FRONTING ONTO WINDMILL PARK TIMBER FENCING BETWEEN REAR GARDENS

TIMBER FENCING BETWEEN REAR GARDENS

(WIP) - PROPOSED SITE PLAN

- used or its contents divulged without prior written permission.

  ON ALT SALE: use figured dimensions only, if in double DO NATE of the property of the property of the DO NATE of the property of the property of the any errors or discrepancies to be reported to the Architects.