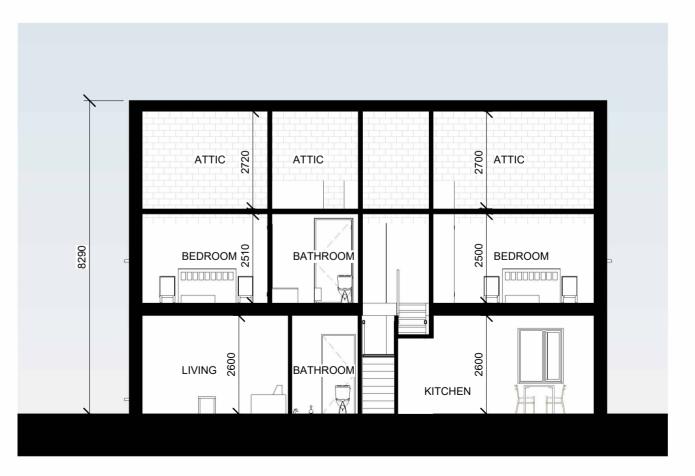

### **GROUND FLOOR**

021

- used or its contents divulged winous pixer winterpermission.

  DO NOT SCALE, use figured dimensions only, if in doubt,
  ask. All dimensions to be checked by contractor on site,
  any errors or discrepancies to be reported to the
  Architects.

Client:

Roscommon County Council

Galway Road Roscommon Co. Roscommon F42 V344

Fax: Email: 090 6634423

Job Title:

Elphin Social Housing

Pair of House Type 3 -Ground Floor Plan

PLANNING Date: 16/09/2021 Scale: Drawn by: Matthew Murphy