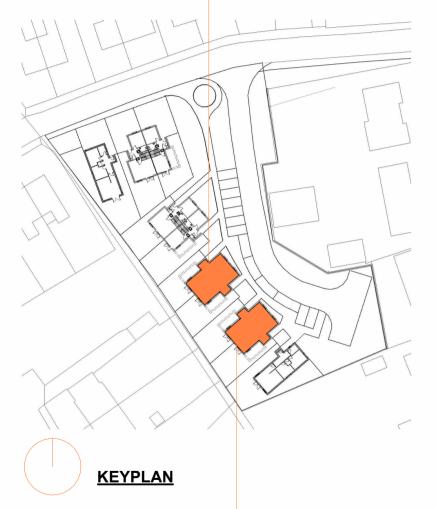

### SEMI-DETACHED PAIR OF HOUSE TYPE THREE

THE TWO SEMI-DETACHED BLOCKS AS SHOWN ARE A MIRRORED PAIR OF HOUSE TYPE 3. THIS HOUSES ARE DESIGNED FOR EASE OF EXPANSION IN THE FUTURE TO BECOME THREE BED UNITS WITH GROUND FLOOR BEDROOM AND BATHROOMS. PLEASE SEE LOCATION OF HTESE BLOCKS ON KEYPLAN.

**KEYPLAN** 

| HOUSE NO. 8             | HOUSE NO. 9             |
|-------------------------|-------------------------|
| HOUSE TYPE 3            | HOUSE TYPE 3            |
| - 88SQM<br>- 2 BEDROOMS | - 88SQM<br>- 2 BEDROOMS |