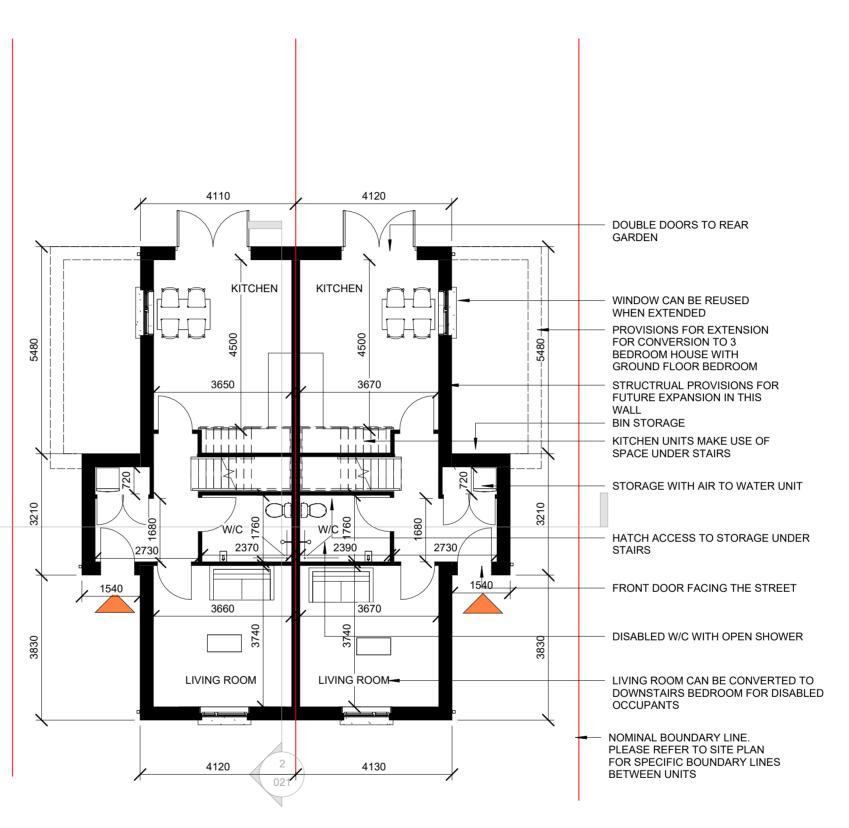

# ELPHIN SOCIAL HOUSING PART 8 PLANNING APPLICATION 17/09/2021

SITE DRAWINGS

**HOUSE TYPE 1** Quantity = 2 **Description = 3 Bedroom** Area= 102 sqm

**HOUSE TYPE 2** Quantity = 2 Description = 2 Bedroom Bungalow Area = 72.5 sqm

**HOUSE TYPE 3** Quantity = 6 **Description = 2 Bedroom Dormer** Area= 88 sqm

CIRCULAR LANDSCAPED AREA CONTINUATION OF CONCRETE PUBLIC PATHWAY OFF STREET PARKING FOR RESIDENCED FRONTING ONTO WINDMILL PARK TIMBER FENCING BETWEEN REAR GARDENS

TIMBER FENCING BETWEEN REAR GARDENS

(WIP) - PROPOSED SITE PLAN

- used or its contents divulged without prior written permission.

  ON ALT SALE: use figured dimensions only, if in double DO NATE of the property of the property of the DO NATE of the property of the property of the any errors or discrepancies to be reported to the Architects.