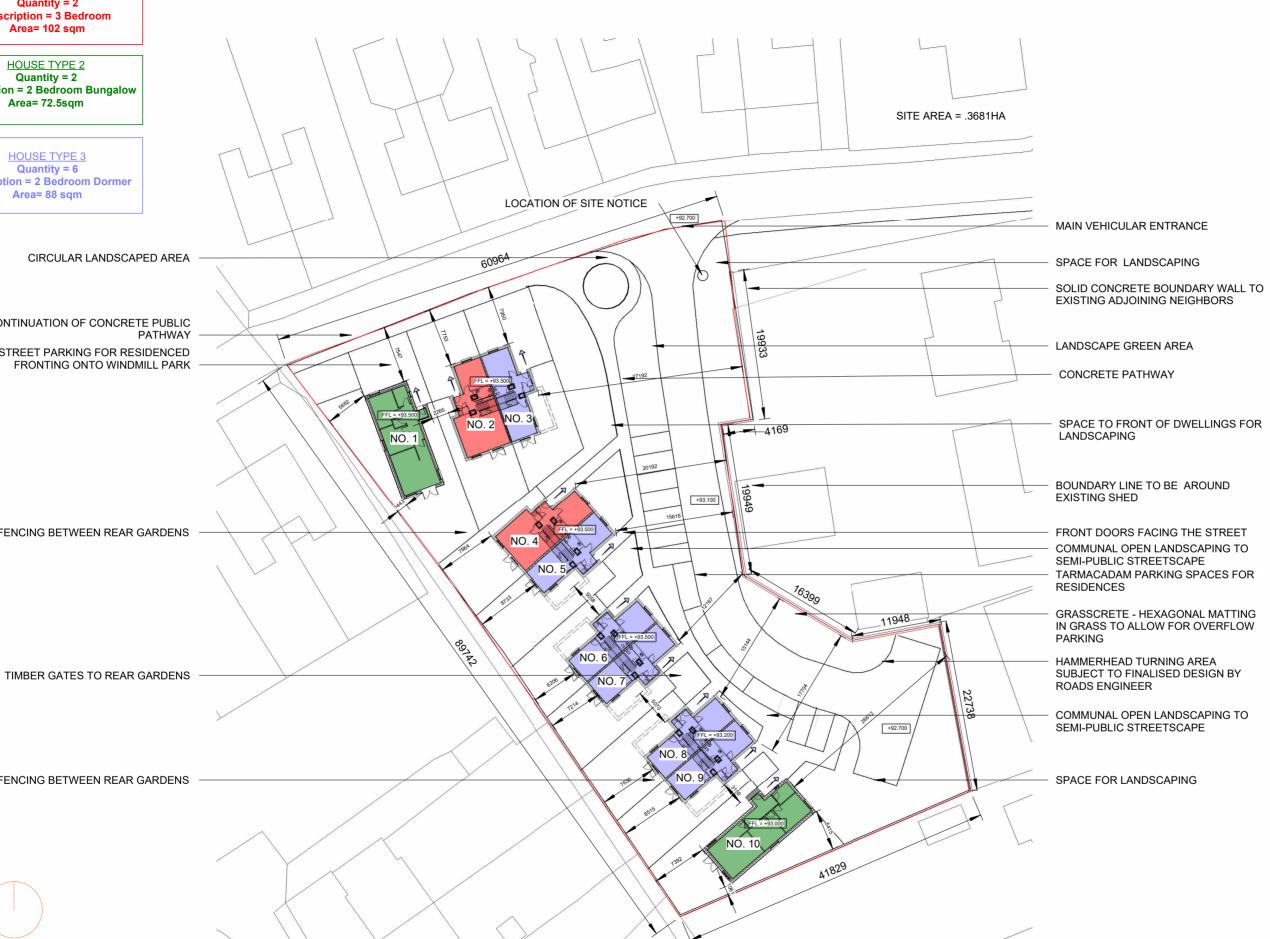

# ELPHIN SOCIAL HOUSING PART 8 PLANNING APPLICATION 17/09/2021

SITE DRAWINGS

**HOUSE TYPE 1** Quantity = 2 **Description = 3 Bedroom** Area= 102 sqm

**HOUSE TYPE 2** Quantity = 2 Description = 2 Bedroom Bungalow Area = 72.5 sqm

**HOUSE TYPE 3** Quantity = 6 **Description = 2 Bedroom Dormer** Area= 88 sqm

CIRCULAR LANDSCAPED AREA CONTINUATION OF CONCRETE PUBLIC PATHWAY OFF STREET PARKING FOR RESIDENCED FRONTING ONTO WINDMILL PARK TIMBER FENCING BETWEEN REAR GARDENS

TIMBER FENCING BETWEEN REAR GARDENS

(WIP) - PROPOSED SITE PLAN

- used or its contents divulged without prior written permission.

  ON ALT SALE: use figured dimensions only, if in double DO NATE of the property of the property of the DO NATE of the property of the property of the any errors or discrepancies to be reported to the Architects.

Client:

Roscommon County Council

Galway Road Roscommon Co. Roscommon F42 V344

090 6634423

Job Title:

Fax:

Elphin Social Housing

003 Proposed Site Plan