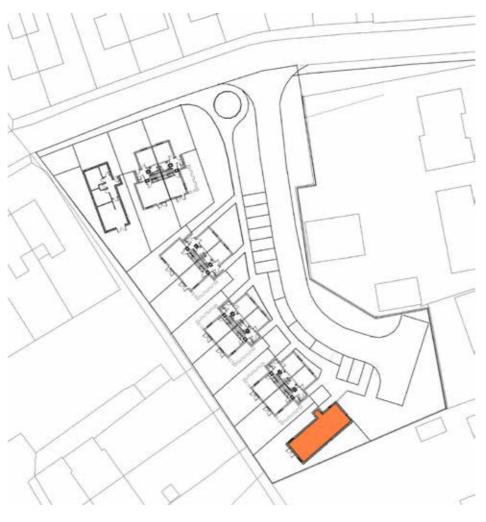

### SEMI-DETACHED PAIR OF HOUSE TYPE THREE

THE TWO SEMI-DETACHED BLOCKS AS SHOWN ARE A MIRRORED PAIR OF HOUSE TYPE 3. THIS HOUSES ARE DESIGNED FOR EASE OF EXPANSION IN THE FUTURE TO BECOME THREE BED UNITS WITH GROUND FLOOR BEDROOM AND BATHROOMS. PLEASE SEE LOCATION OF HTESE BLOCKS ON KEYPLAN.