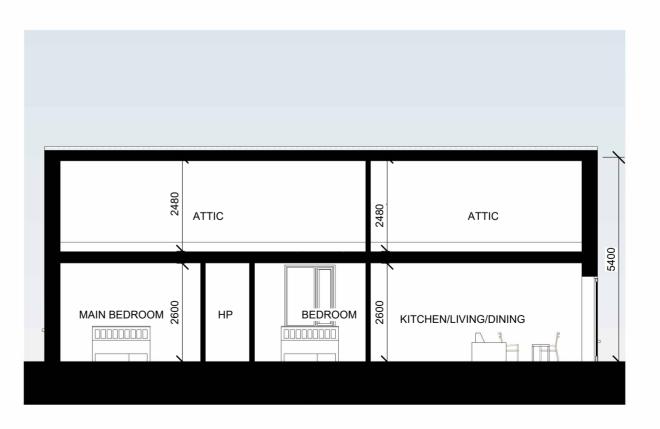

|     |      |             |              |
|     |      |             |              |
|     |      |             |              |
|     |      |             |              |
|     |      |             |              |

#### Client:

Roscommon County Council



Galway Road Roscommon Co. Roscommon F42 V344

090 6634421 090 6634423 info@collinsboydeng.com Phone: Fax: Email:

Job Title:

Elphin Social Housing

Mirrored House Type 2 - Side Elevations

| Status:   | PLANNING     |
|-----------|--------------|
| Date:     | 16/09/2021   |
| Scale:    | As indicated |
| Drawn by: | Author       |

| JOB No. | DRG No. | REV. |
|---------|---------|------|
| 21.118  | 025     |      |

### **HOUSE TYPE 2 MIRRORED**

- 72.5SQM
- 2 BEDROOMS
- BUNGALOW
- DETACHED





# SECTION - AA SCALE: 1 : 100



SECTION - CC SCALE: 1: 100

#### NOT FOR CONSTRUCTION

### THIS DRAWING IS FOR **PLANNING**

PURPOSES ONLY

| Revisions |  |
|-----------|--|

|  | Rev | Date | Description | Issued<br>by |
|--|-----|------|-------------|--------------|
|  |     |      |             |              |
|  |     |      |             |              |
|  |     |      |             |              |
|  |     |      |             |              |
|  |     |      |             |              |
|  |     |      |             |              |
|  |     |      |             |              |
|  |     |      |             |              |
|  |     |      |             |              |
|  |     |      |             |              |
|  |     |      |             |              |
|  |     |      |             | ı