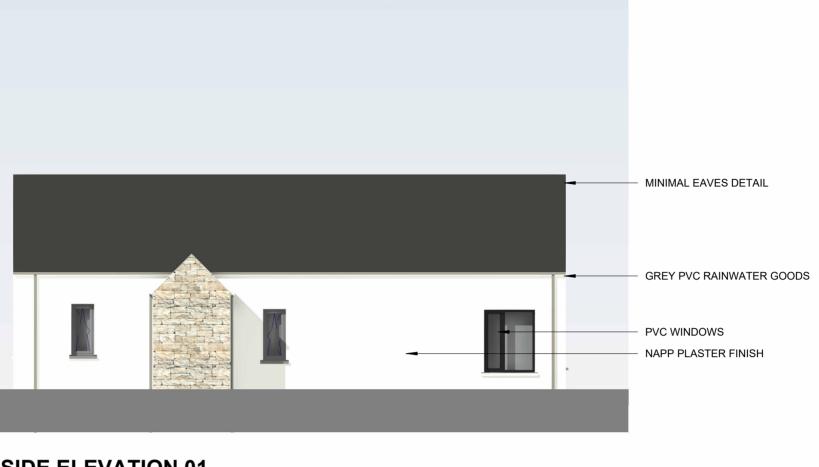

# SIDE ELEVATION 01 SCALE: 1:100

# SIDE ELEVATION 02 SCALE: 1:100

- used or its contents divulged without prior written permission.

  DO NOT SCALE, use figured dimensions only, if in dout ask. All dimensions to be checked by contractor on site, and the state of the contractor on the Architects.