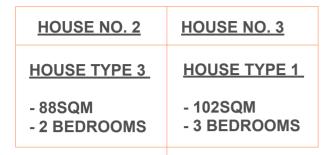

### SEMI-DETACHED COMBINATION OF HOUSE TYPE ONE AND HOUSE TYPE THREE

THE TWO SEMI-DETACHED BLOCKS ON THE CORNER ARE A COMBINATION OF HOUSE TYPE 1 AND HOUSE TYPE 3. THIS CONBINATION IS TO PROVIDE VARIATION IN THE STREETSCAPE. THE TWO BLOCKS ARE INDICATED ON THE KEYPLAN.

| HOUSE NO. 2             | HOUSE NO. 3              |
|-------------------------|--------------------------|
| HOUSE TYPE 3            | HOUSE TYPE 1             |
| - 88SQM<br>- 2 BEDROOMS | - 102SQM<br>- 3 BEDROOMS |