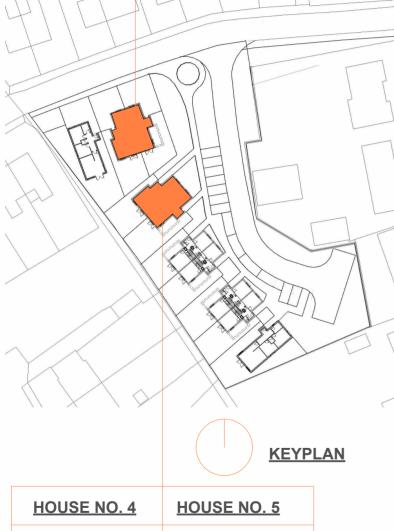

### SEMI-DETACHED COMBINATION OF HOUSE TYPE ONE AND HOUSE TYPE THREE

THE TWO SEMI-DETACHED BLOCKS ON THE CORNER ARE A COMBINATION OF HOUSE TYPE 1 AND HOUSE TYPE 3. THIS CONBINATION IS TO PROVIDE VARIATION IN THE STREETSCAPE. THE TWO BLOCKS ARE INDICATED ON THE KEYPLAN.

| HOUSE NO. 4             | HOUSE NO. 5              |
|-------------------------|--------------------------|
| HOUSE TYPE 3            | HOUSE TYPE 1             |
| - 88SQM<br>- 2 BEDROOMS | - 102SQM<br>- 3 BEDROOMS |